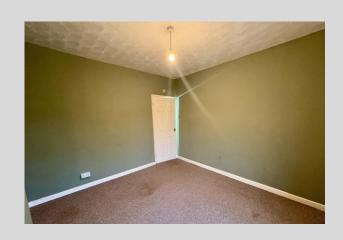

BEDROOM TWO 12' 5"  $\times$  10' 9" (3.80m  $\times$  3.30m) Double glazed uPVC window to the rear, New fitted carpet and radiator.

BEDROOM THREE 11' 2"  $\times$  7' 10" (3.42m  $\times$  2.40m) Double glazed uPVC window to the side, carpet and radiator.