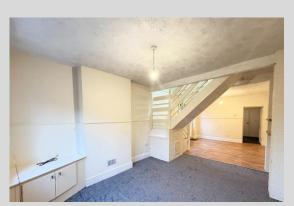

LIVING/DINING ROOM 27' 3"  $\times$  10' 9" (8.32m  $\times$  3.30m) Double glazed uPVC window to the front and side, uPVC door to side entrance, New fitted carpet in the living area, two wall mounted radiators, stairs to first floor and door to;