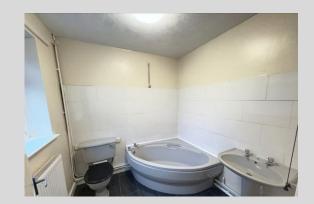

BATHROOM 6' 10" x 6' 9" (2.09m x 2.06m) Double glazed uPVC window to the side, Fitted suite including, panelled corner bath, WC, sink , radiator and vinyl flooring.

BEDROOM ONE 11' 3"  $\times$  10' 9" (3.43m  $\times$  3.30m) Double glazed uPVC window to the front, Carpet and radiator.