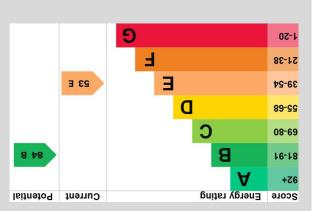

The property is good condition but would also benefit from further improvements from a buyer to put there stamp on things throughout. The property offers double glazing, gas central heating, driveway and three double bedrooms.