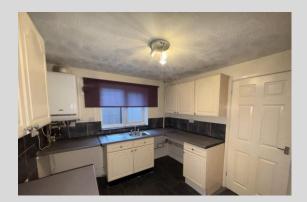

KITCHEN 9' 0" x 10' 9" (2.76m x 3.30m) Double glazed uPVC window to the side, under and over counter storage cupboards with work surfaces, sink with drainer and taps, space for washing machine, space for fridge/freezer, Baxi combi boiler, radiator, vinyl flooring, door to rear hallway and bathroom.