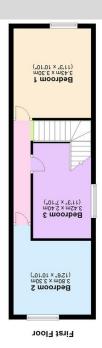

BATHROOM 6' 10" x 6' 9" (2.09m x 2.06m) Double glazed uPVC window to the side, Fitted suite including, panelled corner bath, WC, sink , radiator and vinyl flooring.

BEDROOM ONE 11' 3"  $\times$  10' 9" (3.43m  $\times$  3.30m) Double glazed uPVC window to the front, Carpet and radiator.

BEDROOM TWO 12' 5"  $\times$  10' 9" (3.80m  $\times$  3.30m) Double glazed uPVC window to the rear, New fitted carpet and radiator.

BEDROOM THREE 11' 2"  $\times$  7' 10" (3.42m  $\times$  2.40m) Double glazed uPVC window to the side, carpet and radiator.