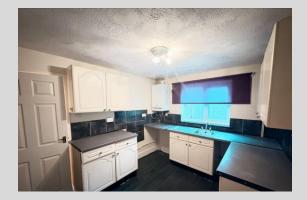

KITCHEN 9' 0" x 10' 9" (2.76m x 3.30m) Double glazed uPVC window to the side, under and over counter storage cupboards with work surfaces, sink with drainer and taps, space for washing machine, space for fridge/freezer, Baxi combi boiler, radiator, vinyl flooring, door to rear hallway and bathroom.