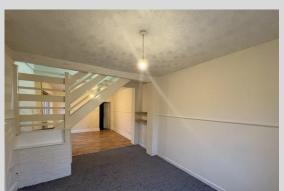

LIVING/DINING ROOM 27' 3"  $\times$  10' 9" (8.32m  $\times$  3.30m) Double glazed uPVC window to the front and side, uPVC door to side entrance, New fitted carpet in the living area, two wall mounted radiators, stairs to first floor and door to;