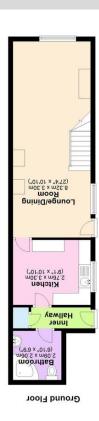

LIVING/DINING ROOM 27' 3"  $\times$  10' 9" (8.32m  $\times$  3.30m) Double glazed uPVC window to the front and side, uPVC door to side entrance, New fitted carpet in the living area, two wall mounted radiators, stairs to first floor and door to;

KITCHEN 9' 0" x 10' 9" (2.76m x 3.30m) Double glazed uPVC window to the side, under and over counter storage cupboards with work surfaces, sink with drainer and taps, space for washing machine, space for fridge/freezer, Baxi combi boiler, radiator, vinyl flooring, door to rear hallway and bathroom.

BATHROOM 6' 10" x 6' 9" (2.09m x 2.06m) Double glazed uPVC window to the side, Fitted suite including, panelled corner bath, WC, sink , radiator and vinyl flooring.

BEDROOM ONE 11' 3"  $\times$  10' 9" (3.43m  $\times$  3.30m) Double glazed uPVC window to the front, Carpet and radiator.