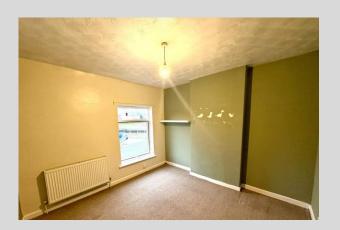

BEDROOM TWO 12' 5"  $\times$  10' 9" (3.80m  $\times$  3.30m) Double glazed uPVC window to the rear, New fitted carpet and radiator.

BEDROOM THREE 11' 2"  $\times$  7' 10" (3.42m  $\times$  2.40m) Double glazed uPVC window to the side, carpet and radiator.