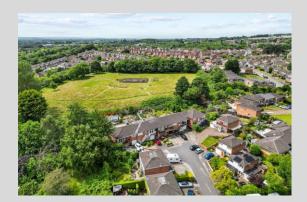

## Two bedroom semi-detached bungalow located in Sandiacre, NOTTINGHAM

Chain free and vacant possession, a two double bedroom elevated bungalow in the highly sought after area of Sandiacre. Presented to an excellent standard throughout with beautiful views over the surrounding areas and close to plenty of great amenities and excellent transport links.

## **Property Description**

A rare and exciting opportunity to purchase this elevated two double bedroom bungalow situated on a cul de sac which is well placed to appreciate the beautiful far reaching views. Offered to the market with NO UPWARDS CHAIN and VACANT POSSESSION, this property benefits from a two car driv eway, garage and good sized rooms.

Sandiacre is an established residential area with many amenities and facilities which include a Co-op and Lidl stores as well as many other retail outlets which can be found in nearby Long Eaton and Stapleford, there are excellent schools for all ages within easy reach of the property, healthcare and sports facilities which includes several local golf courses, walks in the nearby open picturesque countryside and the excellent transport links include J25 of the M1, East Midlands Airport, stations at Long Eaton, Derby and East Midlands Parkway and the A52 and other main roads provide good access to Nottingham, Derby and other East Midlands towns and cities.