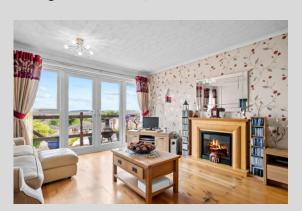

LIVING ROOM: 15' 5" x 15' 11" (4.71m x 4.87m) Double glazed uPVC windows and French door to the front balcony leading to steps to the ground floor, electric flame effect fire with surround, radiator, and laminate flooring.