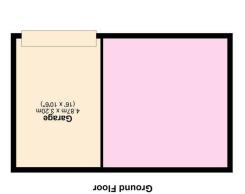

The condition of the property is excellent and has been well maintained however would also benefit a new buyer to put their own stamp on things. The garage offers an electric remote controlled door and there are two access points to the property, one at the front up the balcony stairs and one to side up the stairs or stair lift to the main entrance door. It further benefits gas central heating, uPVC double glazing and possibly offers further development with a ground floor space which currently has no access to but it believed to be of good size. The property is leasehold and currently has 937 years remaining from the initial lease term of 999 from the 24th June 1961 and requires a £20 PA ground rent.

OUTSIDE: To the front of the property is a two car driveway allowing access to the electric door garage. Steps lead up to the balcony of which the property can be accessed and side steps also lead up to the main door that also accommodates a stair lift. The rear garden is tiered with a patio and bedding areas along with shed.