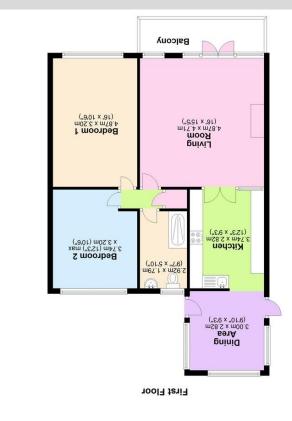

LIVING ROOM: 15' 5" x 15' 11" (4.71m x 4.87m) Double glazed uPVC windows and French door to the front balcony leading to steps to the ground floor, electric flame effect fire with surround, radiator, and laminate flooring.

KITCHEN: 12' 3" x 9' 3" (3.74m x 2.82m) Fitted range of wall, base and drawer units with work surfaces, one and half bowl sink with single drainer and tap, plumbing for washing machine and dishwasher, space for fridge freezer and dryer, electric cooker point, tiled splash backs and flooring.

DINING ROOM: 9' 10" x 9' 3" (3.00m x 2.82m) Double glazed uPVC window to rear and two doors to side entrance and rear garden, tiled flooring and space for dining table.

BEDROOM ONE: 10' 5" x 15' 11" (3.20m x 4.87m) Double glazed uPVC window to the front, radiator and laminate flooring.

 $BEDROOM\ TWO:\ 12'\ 3"\ x\ 10'\ 5"\ (3.74m\ x\ 3.20m)\ Double\ glazed\ uPVC\ window\ to\ the\ rear,\ radiator\ and\ laminate\ flooring.$ 

SHOWER ROOM: 9' 7" x 5' 10" (2.92m x 1.78m) Double glazed uPVC window to the rear, fitted suite comprising of walk in shower cubicle with electric shower, low level flush WC, wash hand basin, tiled walls and radiator.

OUTSIDE: To the front of the property is a two car driveway allowing access to the electric door garage. Steps lead up to the balcony of which the property can be accessed and side steps also lead up to the main door that also accommodates a stair lift. The rear garden is tiered with a patio and bedding areas along with shed.