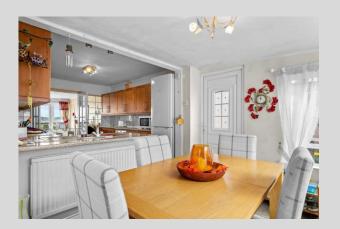

KITCHEN: 12' 3" x 9' 3" (3.74m x 2.82m) Fitted range of wall, base and drawer units with work surfaces, one and half bowl sink with single drainer and tap, plumbing for washing machine and dishwasher, space for fridge freezer and dryer, electric cooker point, tiled splash backs and flooring.

DINING ROOM: 9' 10" x 9' 3" (3.00m x 2.82m) Double glazed uPVC window to rear and two doors to side entrance and rear garden, tiled flooring and space for dining table.

BEDROOM ONE: 10' 5" x 15' 11" (3.20m x 4.87m) Double glazed uPVC window to the front, radiator and laminate flooring.