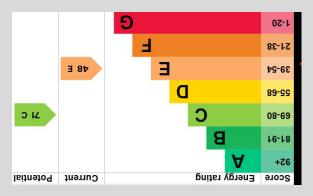

The condition of the property is excellent and has been well maintained however would also benefit a new buyer to put their own stamp on things. The garage offers an electric remote controlled door and there are two access points to the property, one at the front up the balcony stairs and one to side up the stairs or stair lift to the main entrance door. It further benefits gas central heating, uPVC double glazing and possibly offers further development with a ground floor space which currently has no access to but it believed to be of good size. The property is leasehold and currently has 937 years remaining from the initial lease term of 999 from the 24th June 1961 and requires a £20 PA ground rent.