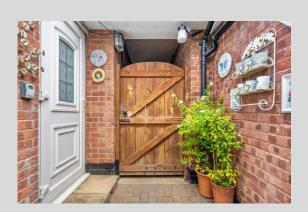

OUTSIDE: To the front of the property is a two car driveway allowing access to the electric door garage. Steps lead up to the balcony of which the property can be accessed and side steps also lead up to the main door that also accommodates a stair lift. The rear garden is tiered with a patio and bedding areas along with shed.