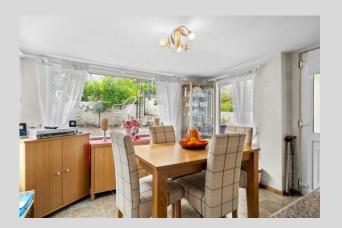

DINING ROOM: 9' 10" x 9' 3" (3.00m x 2.82m) Double glazed uPVC window to rear and two doors to side entrance and rear garden, tiled flooring and space for dining table.

BEDROOM ONE: 10' 5" x 15' 11" (3.20m x 4.87m) Double glazed uPVC window to the front, radiator and laminate flooring.