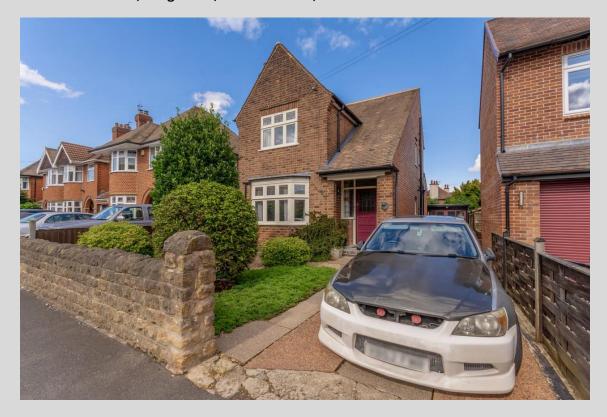

## **Property Description**

BEAUTIFULLY PRESENTED DETACHED HOUSE For sale an extremely well presented two double bed detached house that is situated on this popular road in Long Eaton. The home has been presented to a high standard throughout and benefits from two double bedrooms, two reception rooms, extended kitchen, beautiful, landscaped garden, off street parking and garage.

The home offers stunning features such as stained glass windows, feature fireplace, bay front window and Karndean flooring. The property further benefits from being tastefully decorated throughout and offers a modern four piece bathroom suite along with extended kitchen to the rear. The property is situated on a good sized plot and has the potential for further double storey extensions (subject to planning permission) if a buyer wishes to make further changes.

OUTSIDE To the front of the property is a driveway and front low maintained garden which allows access to the rear enclosed garden. The garage is situated at the bottom of the driveway and offers power and electrics. The carefully designed private garden has a beautiful patio seating area with pergola and shrubs along with further patio areas and lawn. Well established bushes, shrubs and trees offer a peaceful and tranquil setting.