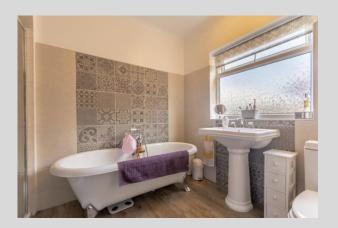

BATHROOM 9' 4" x 7' 4" (2.87m x 2.24m) Double glazed Upvc window to the side, re fitted four piece suite comprising of freestanding double ended roll top bath, WC, traditional basin and pedestal sink, walk in shower enclosure with tray and rainwater and flexible shower heads. Karndean flooring, extractor fan, tiled walls and radiator with heated towel rail.