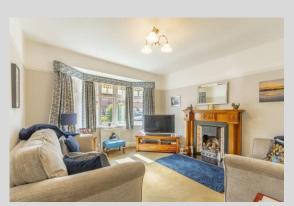

ENTRANCE HALL Double glazed Stained glass front door, Karndean flooring, radiator, understairs cupboard, stairs to first floor.

LIVING ROOM 11' 10"  $\times$  12' 2" (3.61m  $\times$  3.71m) Double glazed stained glass bay window to the front, feature fireplace, carpets and radiator.