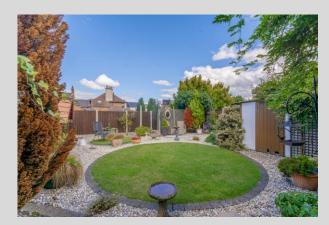

The property comprises, welcoming hallway, living room, dining room, kitchen, two double bedrooms, over stairs storage, and bathroom. Outside to the front of the property is a good sized driveway which allows access to the rear garden. The garage is positioned at the end of the driveway towards the rear garden which accommodates power. The beautifully kept and well designed rear garden has a private patio seating area with pergola along with further patio a reas and lawn. The garden further offers well established shrubs, bushes and peaceful setting.

OUTSIDE To the front of the property is a driveway and front low maintained garden which allows access to the rear enclosed garden. The garage is situated at the bottom of the driveway and offers power and electrics. The carefully designed private garden has a beautiful patio seating area with pergola and shrubs along with further patio areas and lawn. Well established bushes, shrubs and trees offer a peaceful and tranquil setting.