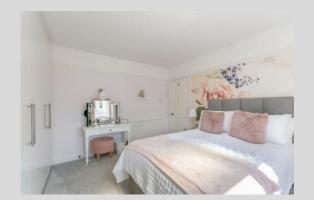

BEDROOM ONE 11' 10"  $\times$  12' 1" (3.61m  $\times$  3.70m) Double glazed stained glass windows to the front, built in wardrobes, carpet and radiator.

BEDROOM TWO 8' 8" x 12' 7" (2.66m x 3.86m) Double glazed Upvc window to rear, carpet and radiator.