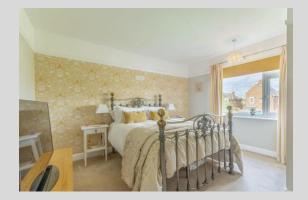

BEDROOM ONE 11' 10"  $\times$  12' 1" (3.61m  $\times$  3.70m) Double glazed stained glass windows to the front, built in wardrobes, carpet and radiator.

BEDROOM TWO 8' 8" x 12' 7" (2.66m x 3.86m) Double glazed Upvc window to rear, carpet and radiator.