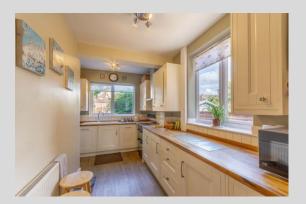

DINING ROOM 11' 10" x 12' 7" (3.61m x 3.86m) Double glazed Upvc French doors to garden, gas fire, carpet and radiator.

KITCHEN 8' 2"  $\times$  14' 5" (2.49m  $\times$  4.40m) Double glazed Upvc door to rear garden and windows to rear and side. Karndean flooring, Worcester boiler, integrated appliances including fridge, freezer, washing machine and extractor fan. Free standing electric hob and oven, ceramic sink and drainer, over and under counter storage.