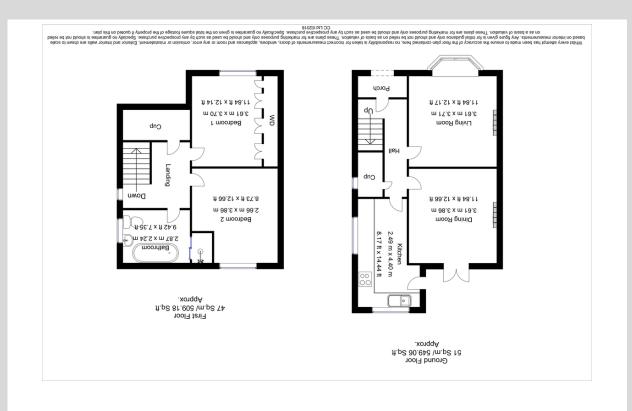

The property comprises, welcoming hallway, living room, dining room, kitchen, two double bedrooms, over stairs storage, and bathroom. Outside to the front of the property is a good sized driveway which allows access to the rear garden. The garage is positioned at the end of the driveway towards the rear garden which accommodates power. The beautifully kept and well designed rear garden has a private patio seating area with pergola along with further patio a reas and lawn. The garden further offers well established shrubs, bushes and peaceful setting.

ENTRANCE HALL Double glazed Stained glass front door, Karndean flooring, radiator, understairs cupboard, stairs to first floor.

LIVING ROOM 11' 10"  $\times$  12' 2" (3.61m  $\times$  3.71m) Double glazed stained glass bay window to the front, feature fireplace, carpets and radiator.

DINING ROOM 11' 10" x 12' 7" (3.61m x 3.86m) Double glazed Upvc French doors to garden, gas fire, carpet and radiator.

KITCHEN 8' 2"  $\times$  14' 5" (2.49m  $\times$  4.40m) Double glazed Upvc door to rear garden and windows to rear and side. Karndean flooring, Worcester boiler, integrated appliances including fridge, freezer, washing machine and extractor fan. Free standing electric hob and oven, ceramic sink and drainer, over and under counter storage.

BEDROOM ONE 11' 10"  $\times$  12' 1" (3.61m  $\times$  3.70m) Double glazed stained glass windows to the front, built in wardrobes, carpet and radiator.

BEDROOM TWO 8' 8" x 12' 7" (2.66m x 3.86m) Double glazed Upvc window to rear, carpet and radiator.

BATHROOM 9' 4" x 7' 4" (2.87m x 2.24m) Double glazed Upvc window to the side, re fitted four piece suite comprising of freestanding double ended roll top bath, WC, traditional basin and pedestal sink, walk in shower enclosure with tray and rainwater and flexible shower heads. Karndean flooring, extractor fan, tiled walls and radiator with heated towel rail.