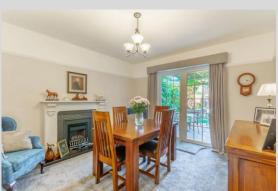

ENTRANCE HALL Double glazed Stained glass front door, Karndean flooring, radiator, understairs cupboard, stairs to first floor.

LIVING ROOM 11' 10"  $\times$  12' 2" (3.61m  $\times$  3.71m) Double glazed stained glass bay window to the front, feature fireplace, carpets and radiator.

DINING ROOM 11' 10" x 12' 7" (3.61m x 3.86m) Double glazed Upvc French doors to garden, gas fire, carpet and radiator.

KITCHEN 8' 2"  $\times$  14' 5" (2.49m  $\times$  4.40m) Double glazed Upvc door to rear garden and windows to rear and side. Karndean flooring, Worcester boiler, integrated appliances including fridge, freezer, washing machine and extractor fan. Free standing electric hob and oven, ceramic sink and drainer, over and under counter storage.