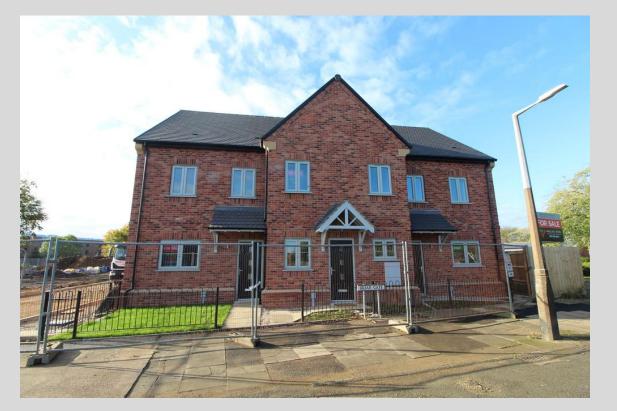

## Three bedroom Mid Terraced House located in Long Eaton, Nottingham

Newly built three storey mid townhouse, benefitting from 10 year NHBC. Three beds, two bathrooms fitted kitchen with induction hob, separate oven, fridge/freezer and washing machine. UPVC DG and GCH via combi. Garden. Adjacent parking spot. Inspection essential. Not registered under Help to Buy Sceme.

OUTSIDE: Lawned garden to rear elevation with patio area and external lighting. Parking space in adjacent corner of cul de sac.

TENURE: Freehold.

VIEWINGS: Strictly by appointment through Wallace Jones Estate Agents.