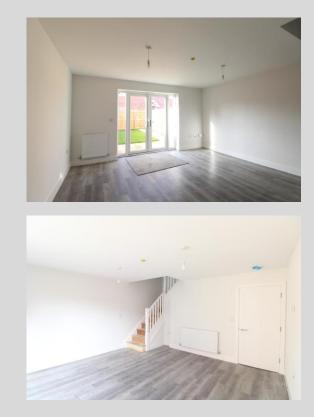

GROUND FLOOR CLOAKS/WC: Low level wc, wash hand basin on vanity unit, vertical chrome radiator/towel rail, laminate flooring, wall mounted trip fuse box, extractor fan.

LIVING ROOM: 14' 6" x 14' 2" (4.42m x 4.33m) UPVC double glazed twin opening French doors with matching side lights, tv point, Open Reach point, twin double radiators.