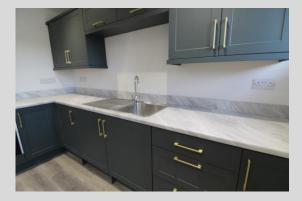

## **Property Description**

DINING/KITCHEN: 14' 6" x 11' 1" (4.42m x 3.39m) Inset single draining stainless steel sink unit with mixer taps, matching base and eye level units with work surfaces, induction electric hob, separate oven, built in extractor hood, fridge freezer, twin UPVC double glazed windows, double radiator, composite double glazed front door, laminate flooring, arch to:-