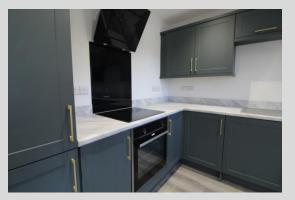

## **Property Description**

DINING/KITCHEN: 14' 6" x 11' 1" (4.42m x 3.39m) Inset single draining stainless steel sink unit with mixer taps, matching base and eye level units with work surfaces, induction electric hob, separate oven, built in extractor hood, fridge freezer, twin UPVC double glazed windows, double radiator, composite double glazed front door, laminate flooring, arch to:-