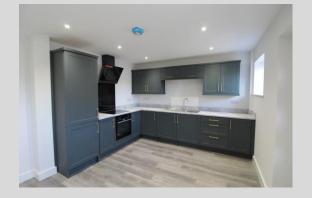

## **Property Description**

DINING/KITCHEN: 14' 6" x 11' 1" (4.42m x 3.39m) Inset single draining stainless steel sink unit with mixer taps, matching base and eye level units with work surfaces, induction electric hob, separate oven, built in extractor hood, fridge freezer, twin UPVC double glazed windows, double radiator, composite double glazed front door, laminate flooring, arch to:-