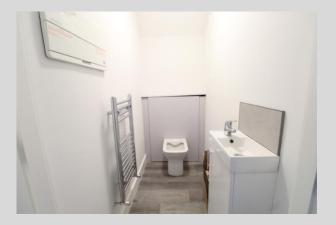

GROUND FLOOR CLOAKS/WC: Low level wc, wash hand basin on vanity unit, vertical chrome radiator/towel rail, laminate flooring, wall mounted trip fuse box, extractor fan.

LIVING ROOM: 14' 6" x 14' 2" (4.42m x 4.33m) UPVC double glazed twin opening French doors with matching side lights, tv point, Open Reach point, twin double radiators.