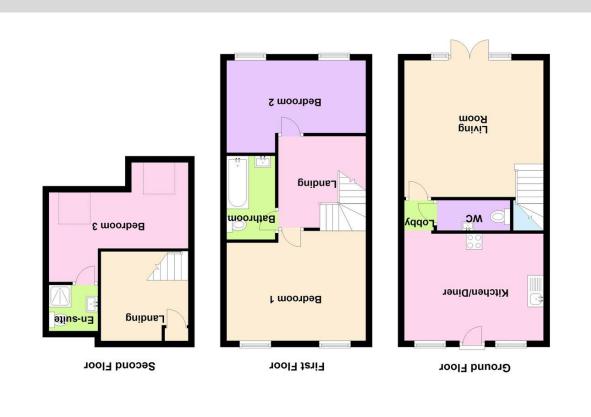

## **Property Description**

DINING/KITCHEN: 14' 6" x 11' 1" (4.42m x 3.39m) Inset single draining stainless steel sink unit with mixer taps, matching base and eye level units with work surfaces, induction electric hob, separate oven, built in extractor hood, fridge freezer, twin UPVC double glazed windows, double radiator, composite double glazed front door, laminate flooring, arch to:-

GROUND FLOOR CLOAKS/WC: Low level wc, wash hand basin on vanity unit, vertical chrome radiator/towel rail, laminate flooring, wall mounted trip fuse box, extractor fan.

LIVING ROOM: 14' 6" x 14' 2" (4.42m x 4.33m) UPVC double glazed twin opening French doors with matching side lights, tv point, Open Reach point, twin double radiators.

FIRST FLOOR GALLERIED LANDING: Double radiator, wall mounted central heating thermostat control.

BEDROOM 1: 14' 6" x 11' 5" (4.43m x 3.48m) Twin UPVC double glazed windows, tv point, twin double radiators.

BEDROOM 2: 14' 6" x 7' 10" (4.44m x 2.39m + recess) Twin UPVC double glazed windows, twin double radiators, tv point.

BATHROOM/WC: Contemporary white suite comprising panelled bath with main shower over and shower screen, wash hand basin on vanity unit with double opening store cupboards below, low level wc, part tiled walls, recessed spot lighting, extractor fan, vertical chrome radiator/towel rail.

SECOND FLOOR GALLERIED LANDING: Boiler cupboard housing Ideal combination boiler, double radiator.

BEDROOM 3: 13' 11" x 9' 3" (4.25m maximum x 2.83 m + recess) Twin skylights, double radiator, tv point, access to roof void.

EN-SUITE SHOWER ROOM: Contemporary white three piece suite comprising low level wc, wash hand basin on vanity unit, corner shower cubicle with Mira sport shower over, vertical chrome radiator/towel rail, recessed spot lighting, extractor fan.