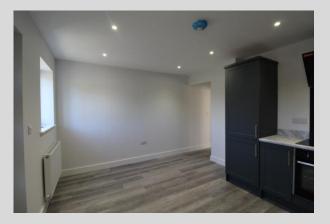

GROUND FLOOR CLOAKS/WC: Low level wc, wash hand basin on vanity unit, vertical chrome radiator/towel rail, laminate flooring, wall mounted trip fuse box, extractor fan.

LIVING ROOM: 14' 6" x 14' 2" (4.42m x 4.33m) UPVC double glazed twin opening French doors with matching side lights, tv point, Open Reach point, twin double radiators.