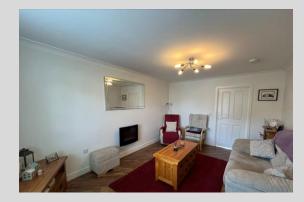

 $LIVING\ ROOM:\ 11'3"\ x\ 15'4"\ (3.43m\ x\ 4.68m)\ Double\ glazed\ uPVC\ window\ to\ the\ front,\ electric\ fire,\ radiator\ and\ laminate\ floor.$ 

KITCHEN/DINER: 12' 11" x 14' 5" (3.96m x 4.41m) Double glazed uPVC French doors and windows to the rear, fitted kitchen with integrated appliances including fridge/freezer, dishwasher, gas hob, electric oven and extractor fan. Under and over counter storage cupboards, space for dining table, radiator and tiled flooring.