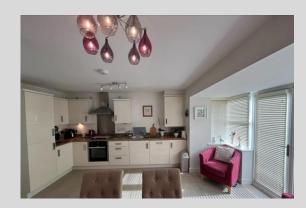

 $LIVING\ ROOM:\ 11'3"\ x\ 15'4"\ (3.43m\ x\ 4.68m)\ Double\ glazed\ uPVC\ window\ to\ the\ front,\ electric\ fire,\ radiator\ and\ laminate\ floor.$ 

KITCHEN/DINER: 12' 11" x 14' 5" (3.96m x 4.41m) Double glazed uPVC French doors and windows to the rear, fitted kitchen with integrated appliances including fridge/freezer, dishwasher, gas hob, electric oven and extractor fan. Under and over counter storage cupboards, space for dining table, radiator and tiled flooring.