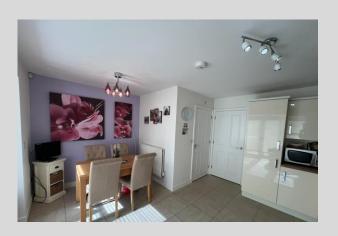

 $LIVING\ ROOM:\ 11'3"\ x\ 15'4"\ (3.43m\ x\ 4.68m)\ Double\ glazed\ uPVC\ window\ to\ the\ front,\ electric\ fire,\ radiator\ and\ laminate\ floor.$ 

KITCHEN/DINER: 12' 11" x 14' 5" (3.96m x 4.41m) Double glazed uPVC French doors and windows to the rear, fitted kitchen with integrated appliances including fridge/freezer, dishwasher, gas hob, electric oven and extractor fan. Under and over counter storage cupboards, space for dining table, radiator and tiled flooring.