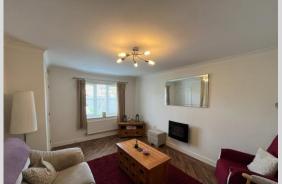

 $LIVING\ ROOM:\ 11'3"\ x\ 15'4"\ (3.43m\ x\ 4.68m)\ Double\ glazed\ uPVC\ window\ to\ the\ front,\ electric\ fire,\ radiator\ and\ laminate\ floor.$ 

KITCHEN/DINER: 12' 11" x 14' 5" (3.96m x 4.41m) Double glazed uPVC French doors and windows to the rear, fitted kitchen with integrated appliances including fridge/freezer, dishwasher, gas hob, electric oven and extractor fan. Under and over counter storage cupboards, space for dining table, radiator and tiled flooring.