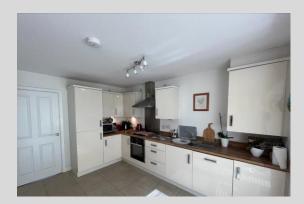

 $LIVING\ ROOM:\ 11'3"\ x\ 15'4"\ (3.43m\ x\ 4.68m)\ Double\ glazed\ uPVC\ window\ to\ the\ front,\ electric\ fire,\ radiator\ and\ laminate\ floor.$ 

KITCHEN/DINER: 12' 11" x 14' 5" (3.96m x 4.41m) Double glazed uPVC French doors and windows to the rear, fitted kitchen with integrated appliances including fridge/freezer, dishwasher, gas hob, electric oven and extractor fan. Under and over counter storage cupboards, space for dining table, radiator and tiled flooring.