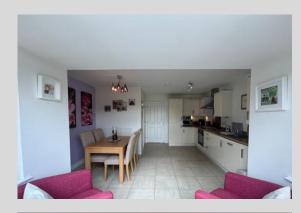

It offers off street parking for up to three cars and provides modern living throughout and is ready for any buyer just to move in. The kitchen diner is most certainty the best feature of this property offering plenty of natural sunlight in through the French doors leading on to the patio which would be great for entertaining or watching the little ones play.

 $LIVING\ ROOM:\ 11'3"\ x\ 15'4"\ (3.43m\ x\ 4.68m)\ Double\ glazed\ uPVC\ window\ to\ the\ front,\ electric\ fire,\ radiator\ and\ laminate\ floor.$ 

KITCHEN/DINER: 12' 11" x 14' 5" (3.96m x 4.41m) Double glazed uPVC French doors and windows to the rear, fitted kitchen with integrated appliances including fridge/freezer, dishwasher, gas hob, electric oven and extractor fan. Under and over counter storage cupboards, space for dining table, radiator and tiled flooring.