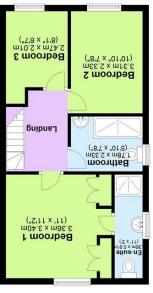

 $LIVING\ ROOM:\ 11'3"\ x\ 15'4"\ (3.43m\ x\ 4.68m)\ Double\ glazed\ uPVC\ window\ to\ the\ front,\ electric\ fire,\ radiator\ and\ laminate\ floor.$ 

KITCHEN/DINER: 12' 11" x 14' 5" (3.96m x 4.41m) Double glazed uPVC French doors and windows to the rear, fitted kitchen with integrated appliances including fridge/freezer, dishwasher, gas hob, electric oven and extractor fan. Under and over counter storage cupboards, space for dining table, radiator and tiled flooring.

UTILITY ROOM AND WC:  $5'1" \times 4'10"$  (1.55m x 1.49m) Low level flush WC, sink with tap, space for washing machine and under counter storage.

BEDROOM ONE: 11'1" x 11'3" (3.40m x 3.45m) Double glazed uPVC window to the rear, built in wardrobes, carpet, radiator and door to en suite.

ENSUITE:  $11'0" \times 2' 11"$  (3.36m x 0.91m) Double glazed uPVC window to the side, low level flush WC, sink with tap, shower cubicle with mixer tap, towel rail.

BEDROOM TWO: 7' 7" x 10' 10" (2.33m x 3.31m) Double glazed uPVC window to the front, carpet and radiator.

 $BEDROOM\ THREE:\ 6'7"\ x\ 7'8"\ (2.01m\ x\ 2.35m)\ Double\ glazed\ uPVC\ window\ to\ the\ front,\ carpet\ and\ radiator.$ 

BATHROOM:  $5'10" \times 7' 11" (1.78m \times 2.42m)$  Double glazed uPVC window the side, low level flush WC, sink with tap, shower cubicle with mixer tap, towel rail.