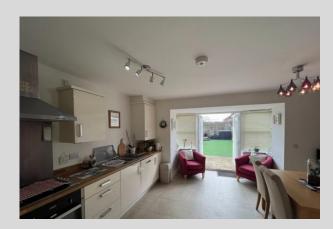

It offers off street parking for up to three cars and provides modern living throughout and is ready for any buyer just to move in. The kitchen diner is most certainty the best feature of this property offering plenty of natural sunlight in through the French doors leading on to the patio which would be great for entertaining or watching the little ones play.

 $LIVING\ ROOM:\ 11'3"\ x\ 15'4"\ (3.43m\ x\ 4.68m)\ Double\ glazed\ uPVC\ window\ to\ the\ front,\ electric\ fire,\ radiator\ and\ laminate\ floor.$ 

KITCHEN/DINER: 12' 11" x 14' 5" (3.96m x 4.41m) Double glazed uPVC French doors and windows to the rear, fitted kitchen with integrated appliances including fridge/freezer, dishwasher, gas hob, electric oven and extractor fan. Under and over counter storage cupboards, space for dining table, radiator and tiled flooring.