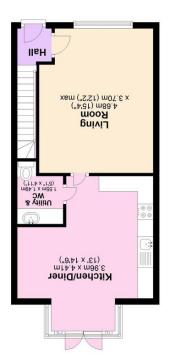

 $LIVING\ ROOM:\ 11'3"\ x\ 15'4"\ (3.43m\ x\ 4.68m)\ Double\ glazed\ uPVC\ window\ to\ the\ front,\ electric\ fire,\ radiator\ and\ laminate\ floor.$ 

KITCHEN/DINER: 12' 11" x 14' 5" (3.96m x 4.41m) Double glazed uPVC French doors and windows to the rear, fitted kitchen with integrated appliances including fridge/freezer, dishwasher, gas hob, electric oven and extractor fan. Under and over counter storage cupboards, space for dining table, radiator and tiled flooring.

UTILITY ROOM AND WC:  $5'1" \times 4'10"$  (1.55m x 1.49m) Low level flush WC, sink with tap, space for washing machine and under counter storage.

BEDROOM ONE: 11'1" x 11'3" (3.40m x 3.45m) Double glazed uPVC window to the rear, built in wardrobes, carpet, radiator and door to en suite.