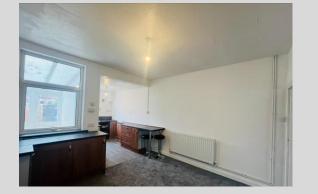

KITCHEN: Fitted kitchen comprising sink with tap and drainer, electric hob and oven, over counter work surfaces and under counter storge, small breakfast bar, space for washing machine, NEW fitted vinyl flooring and double glazed uPVC window to the rear.