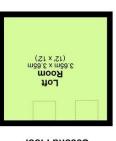

LOFT ROOM: 12' x 12' (3.66m x 3.66m) Two double glazed Velux windows, laminate flooring, and radiator.

TENURE: Freehold.

VIEWINGS: Strictly by appointment only via Wallace Jones estate agents.