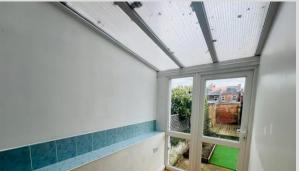

CONSERVATORY: 5' 8" x 9' 3" (1.73m x 2.83m) Double glazed uPVC door and windows to the rear, laminate flooring.

BEDROOM ONE: 12' 0" x 11' 11" (3.67m x 3.65m) NEW double glazed uPVC window to the front, NEW fitted carpet and radiator.