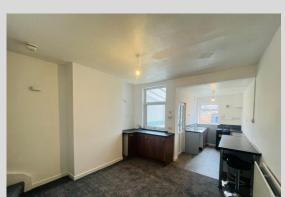

KITCHEN: Fitted kitchen comprising sink with tap and drainer, electric hob and oven, over counter work surfaces and under counter storge, small breakfast bar, space for washing machine, NEW fitted vinyl flooring and double glazed uPVC window to the rear.