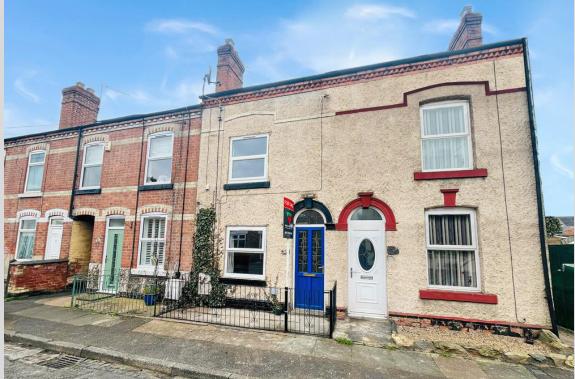

## Two bedroom mid terraced house located in Long Eaton, Nottingham

For sale with NO UPWARDS chain, a well presented recently partly refurbished two bedroom mid terrace house conveniently situated close to Long Eaton town centre, which benefits from double glazing and gas central heating.

## **Property Description**

For sale with NO UPWARDS chain and vacant possession, this partly refurbished two double bedroom mid terrace house is conveniently located close to Long Eaton town centre. The property benefits from gas central heating, double glazing, new fitted carpets throughout and loft room. It has been well maintained throughout and also offers a loft room that is accessed by loft ladders but could be used or converted in a bedroom or office space, additionally it off ers two Velux windows.