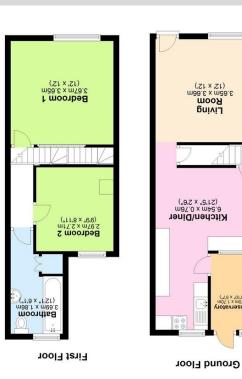

In brief the property comprises, living room, dining room, kitchen, conservatory, two double bedrooms, bathroom and loft space. Outside to the front of the property is a small, paved area and the rear low maintenance garden is partly patio, artificial grass and decking.

LIVING ROOM: 11' 11" x 12' 0" (3.65m x 3.66m) Double glazed uPVC NEW window to the front, electric fire, NEW fitted carpet and radiator.

DINING ROOM: Double glazed uPVC window to the rear, NEW fitted carp ets and radiator.

KITCHEN: Fitted kitchen comprising sink with tap and drainer, electric hob and oven, over counter work surfaces and under counter storge, small breakfast bar, space for washing machine, NEW fitted vinyl flooring and double glazed uPVC window to the rear.

CONSERVATORY: 5' 8" x 9' 3" (1.73m x 2.83m) Double glazed uPVC door and windows to the rear, laminate flooring.

BEDROOM ONE: 12' 0" x 11' 11" (3.67m x 3.65m) NEW double glazed uPVC window to the front, NEW fitted carpet and radiator.

BEDROOM TWO: 11' 11" x 8' 10" (3.64m x 2.71m) Double glazed uPVC window to the rear, NEW fitted carpet and radiator.

BATHROOM: 12' 1" x 6' 1" (3.69m x 1.86m) Double glazed uPVC window to the rear, fitted suite comprising panelled bath with shower over, sink with pedestal, low level flush WC.

LOFT ROOM: 12' x 12' (3.66m x 3.66m) Two double glazed Velux windows, laminate flooring, and radiator.

TENURE: Freehold.

VIEWINGS: Strictly by appointment only via Wallace Jones estate agents.