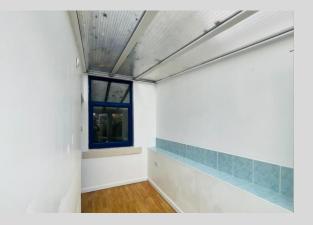

LOFT ROOM: 12' x 12' (3.66m x 3.66m) Two double glazed Velux windows, laminate flooring, and radiator.

TENURE: Freehold.

VIEWINGS: Strictly by appointment only via Wallace Jones estate agents.