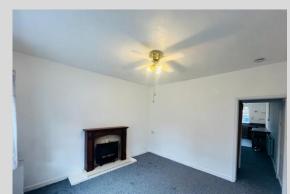

LIVING ROOM: 11' 11" x 12' 0" (3.65m x 3.66m) Double glazed uPVC NEW window to the front, electric fire, NEW fitted carpet and radiator.

DINING ROOM: Double glazed uPVC window to the rear, NEW fitted carp ets and radiator.