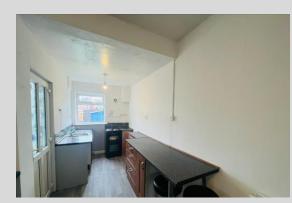

KITCHEN: Fitted kitchen comprising sink with tap and drainer, electric hob and oven, over counter work surfaces and under counter storge, small breakfast bar, space for washing machine, NEW fitted vinyl flooring and double glazed uPVC window to the rear.