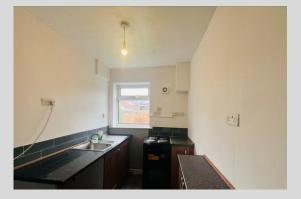

KITCHEN: Fitted kitchen comprising sink with tap and drainer, electric hob and oven, over counter work surfaces and under counter storge, small breakfast bar, space for washing machine, NEW fitted vinyl flooring and double glazed uPVC window to the rear.