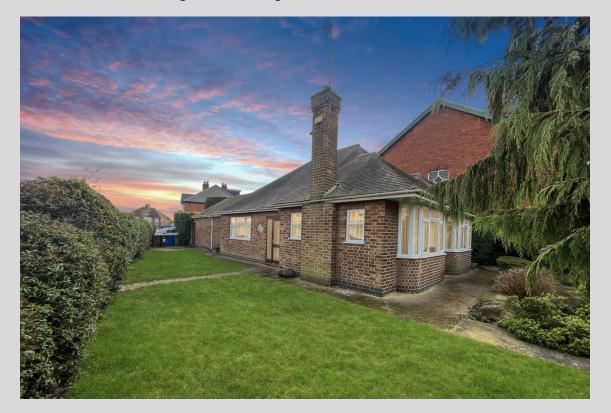

## Three bedroom detached bungalow located in Long Eaton, Nottingham

For sale with NO UPWARDS CHAIN this unique three double bedroom detached bungalow is positioned on a large corner plot with benefitting from off street parking, tandem garage and excellent potential to upgrade and extend (subject to planning permission).

## **Property Description**

An exciting opportunity to purchase this unique individual detached bungalow which is situated on a large corner plot with private beautiful established gardens at the rear, side and front. The property is being sold with the benefit of NO UPWARD CHAIN and for the size of the spacious accommodation and potential to be appreciated, we recommend that interested parties do take a full inspection so they can see all that is included in this lovely home for themselves. The property could easily be extended into the roof space (STPP) and would provide an ideal opportunity to create additional bedroom and bathroom space. The property is well placed for easy access to all the amenities and facilities provided by the area and it is close to excellent transport links, all of which has helped to make this a very popular and convenient place to live. The property requires a full refurbishment throughout although it has been very well maintained and extremely well kept and benefits currently from off street parking garage, good sized rooms and beautiful established gardens.