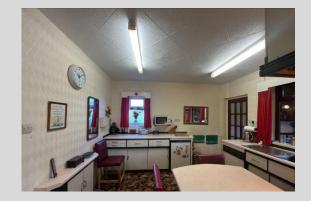

ENTRANCE HALL: 6' 11" x 12' 8" (2.13m x 3.87m) Accessed from the outer porch a spacious entrance hallway leading to all bedrooms, bathroom and reception rooms, carpets and radiator.

KITCHEN/BREAKFAST ROOM: 11'6" x 11'1" (3.51m x 3.40m) Double glazed UPVC window to the front, under and over counter storage units, free standing gas hob and oven, extractor fan, sink with taps and drainer, breakfast bar, carpet, radiator, fridge, dishwasher, door to sun room and access to living room.