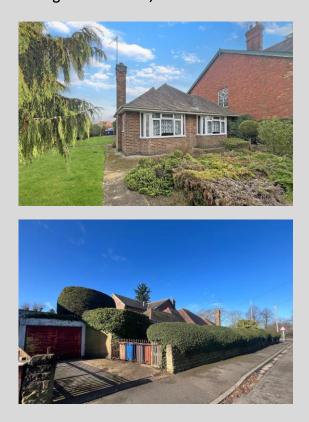

In brief the property comprise, Entrance porch and hallway, kitchen, living room, sun room, three double bedrooms and bathroom. Outside to the front of the property is a driveway with access to the garage, rear and front gardens. The rear garden has a patio area along with established shrubs, bushes and trees. The side and front gardens are primarily lawn but also have established trees, shrubs and bushes. The property is well placed for easy access to the centre of Long Eaton where there are Asda, Tesco and Aldi stores as well as many other retail outlets, there is easy access to excellent local schools for all ages, easy access to West Park Leisure Centre and the adjoining playing fields and park which provides a lovely open space in which to walk, there are healthcare facilities and the excellent transport links include J25 of the M1, East Midlands Airport, Long Eaton and East Midlands Parkway train stations and the A52 to Derby and Nottingham.

GARAGE: 8' 10" x 19' 8" (2.71m x 6.01m) Single garage with side entrance door to rear garden and up and over door to the front and electrics.

OUTSIDE: To the front of the property is a single garage with driveway which allows access to the front and rear gardens. The well established front and side garage has beautiful shrubs, bushes and trees and is primarily lawn with a small patio, the rear garden is patio, again with lovely established shrubs and trees.