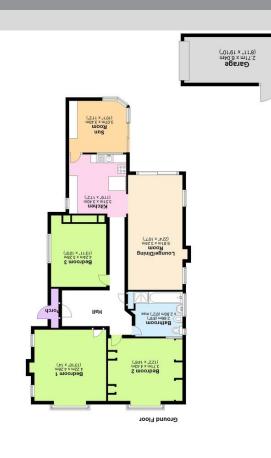

ENTRANCE HALL: 6' 11" x 12' 8" (2.13m x 3.87m) Accessed from the outer porch a spacious entrance hallway leading to all bedrooms, bathroom and reception rooms, carpets and radiator.

KITCHEN/BREAKFAST ROOM: 11'6" x 11'1" (3.51m x 3.40m) Double glazed UPVC window to the front, under and over counter storage units, free standing gas hob and oven, extractor fan, sink with taps and drainer, breakfast bar, carpet, radiator, fridge, dishwasher, door to sun room and access to living room.

LIVING ROOM: 22' 4" x 10' 7" (6.81m x 3.23m) Double glazed UPVC windows to the rear, side patio sliding door to rear garden, carpet and radiator.

SUN ROOM: 10'0" x 11'1" (3.07m x 3.40m) Double glazed UPVC windows to rear and sliding patio door to rear, storage units, carpet, Alpha boiler.

BEDROOM ONE: 13'10" x 13'11" (4.22m x 4.26m) Double glazed UPVC bay window to side and window to front, three radiators and carpet.

BEDROOM TWO: 12'2" x 14'6" (3.71m x 4.42m) Double glazed UPVC bay window to the side, built in wardrobes, carpet and radiator.

BEDROOM THREE: 13'10" x 10'9" (4.24m x 3.28m) Double glazed UPVC window to the front, built in wardrobe, carpet and radiator.

BATHROOM: 8'8" x 9'2" (2.66m x 2.80m) Double glazed UPVC windows to the rear, fitted five piece suite including shower, bath, sink, bidet and WC.

GARAGE: 8' 10" x 19' 8" (2.71m x 6.01m) Single garage with side entrance door to rear garden and up and over door to the front and electrics.

OUTSIDE: To the front of the property is a single garage with driveway which allows access to the front and rear gardens. The well established front and side garage has beautiful shrubs, bushes and trees and is primarily lawn with a small patio, the rear garden is patio, again with lovely established shrubs and trees.