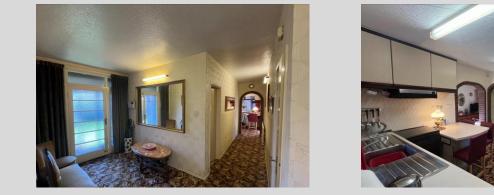

In brief the property comprise, Entrance porch and hallway, kitchen, living room, sun room, three double bedrooms and bathroom. Outside to the front of the property is a driveway with access to the garage, rear and front gardens. The rear garden has a patio area along with established shrubs, bushes and trees. The side and front gardens are primarily lawn but also have established trees, shrubs and bushes. The property is well placed for easy access to the centre of Long Eaton where there are Asda, Tesco and Aldi stores as well as many other retail outlets, there is easy access to excellent local schools for all ages, easy access to West Park Leisure Centre and the adjoining playing fields and park which provides a lovely open space in which to walk, there are healthcare facilities and the excellent transport links include J25 of the M1, East Midlands Airport, Long Eaton and East Midlands Parkway train stations and the A52 to Derby and Nottingham.

ENTRANCE HALL: 6' 11" x 12' 8" (2.13m x 3.87m) Accessed from the outer porch a spacious entrance hallway leading to all bedrooms, bathroom and reception rooms, carpets and radiator.

KITCHEN/BREAKFAST ROOM: 11'6" x 11'1" (3.51m x 3.40m) Double glazed UPVC window to the front, under and over counter storage units, free standing gas hob and oven, extractor fan, sink with taps and drainer, breakfast bar, carpet, radiator, fridge, dishwasher, door to sun room and access to living room.

LIVING ROOM: 22' 4" x 10' 7" (6.81m x 3.23m) Double glazed UPVC windows to the rear, side patio sliding door to rear garden, carpet and radiator.

SUN ROOM: 10'0" x 11'1" (3.07m x 3.40m) Double glazed UPVC windows to rear and sliding patio door to rear, storage units, carpet, Alpha boiler.