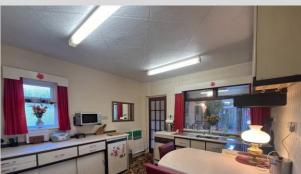

ENTRANCE HALL: 6' 11" x 12' 8" (2.13m x 3.87m) Accessed from the outer porch a spacious entrance hallway leading to all bedrooms, bathroom and reception rooms, carpets and radiator.

KITCHEN/BREAKFAST ROOM: 11'6" x 11'1" (3.51m x 3.40m) Double glazed UPVC window to the front, under and over counter storage units, free standing gas hob and oven, extractor fan, sink with taps and drainer, breakfast bar, carpet, radiator, fridge, dishwasher, door to sun room and access to living room.