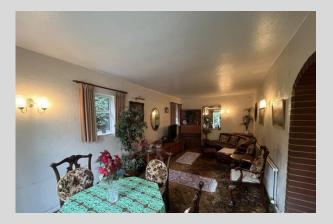

LIVING ROOM: 22' 4" x 10' 7" (6.81m x 3.23m) Double glazed UPVC windows to the rear, side patio sliding door to rear garden, carpet and radiator.

SUN ROOM: 10'0" x 11'1" (3.07m x 3.40m) Double glazed UPVC windows to rear and sliding patio door to rear, storage units, carpet, Alpha boiler.