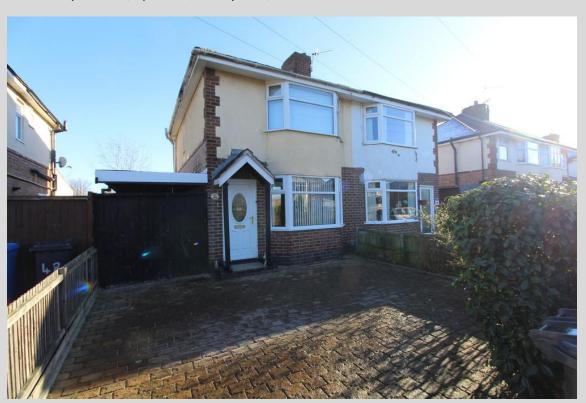

Derby Road
Long Eaton
Nottingham
NG10 1LU
Tel: 01159468946
enquiries@wallacejones.net

£164,950

Two bedroom Semi Detached House located in Spondon, Derbyshire

Two bedroom semi detached property, ground floor extended to rear, GCH. Part double glazed. Off road parking and car port. Garden to rear. Updating and modernising required. Vacant possession and no upward chain.

OUTSIDE: Off road parking to front elevation with gate to car port, no opening to timber garage, gardens in the region of 60' laid mainly to lawn with flower and shrub borders, summer house.

TENURE: Freehold.