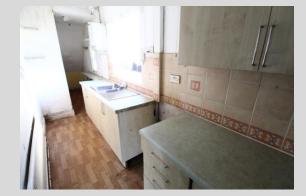

DINING ROOM: 11' 6" x 9' 1" (3.53m maximum x 2.77m maximum) UPVC double glazed patio doors, double radiator, archway to:-

GALLEY KITCHEN: 15'0" x 4'5" (4.59m plus recess x 1.37m) Inset one and a half single draining stainless steel sink unit, matching base and eye level units with work surfaces, plumbing for washing machine, space for cooker, single radiator, twin UPVC double glazed windows, wall mounted Glowworm gas central heating boiler, extractor fan, gas meter, electric meter, fuses.