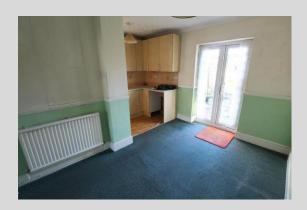

DINING ROOM: 11' 6" x 9' 1" (3.53m maximum x 2.77m maximum) UPVC double glazed patio doors, double radiator, archway to:-

GALLEY KITCHEN: 15'0" x 4'5" (4.59m plus recess x 1.37m) Inset one and a half single draining stainless steel sink unit, matching base and eye level units with work surfaces, plumbing for washing machine, space for cooker, single radiator, twin UPVC double glazed windows, wall mounted Glowworm gas central heating boiler, extractor fan, gas meter, electric meter, fuses.