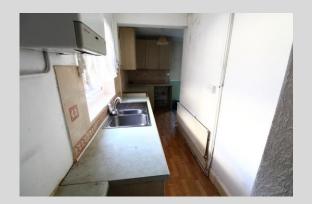

DINING ROOM: 11' 6" x 9' 1" (3.53m maximum x 2.77m maximum) UPVC double glazed patio doors, double radiator, archway to:-

GALLEY KITCHEN: 15'0" x 4'5" (4.59m plus recess x 1.37m) Inset one and a half single draining stainless steel sink unit, matching base and eye level units with work surfaces, plumbing for washing machine, space for cooker, single radiator, twin UPVC double glazed windows, wall mounted Glowworm gas central heating boiler, extractor fan, gas meter, electric meter, fuses.