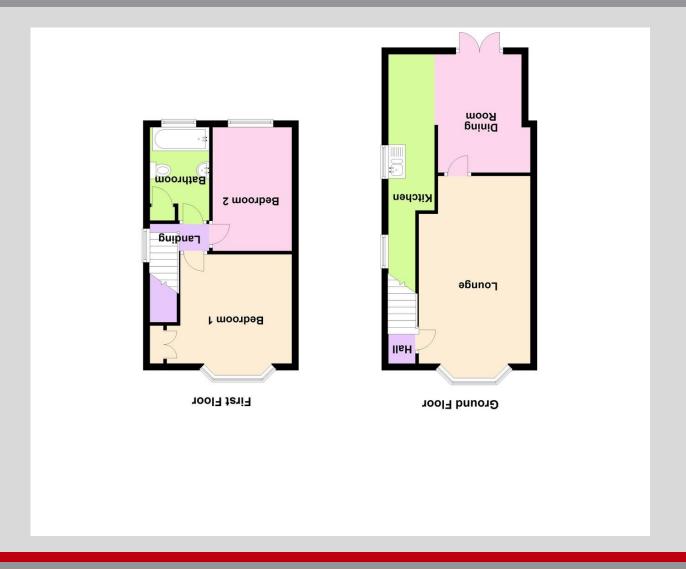

## **Property Description**

ENTRANCE LOBBY: UPVC double glazed front door, double radiator, stairs to first floor, internal door to:-

LOUNGE: 19' 6" x 10' 10" (5.96m maximum x 3.31m maximum) UPVC double glazed bay window, double radiator and single radiator, Adam style fireplace with electric fire, tv point, telephone point, dado rail, coved ceiling, two wall light points, Georgian style glazed internal door to:-

DINING ROOM: 11' 6" x 9' 1" (3.53m maximum x 2.77m maximum) UPVC double glazed patio doors, double radiator, archway to:-

GALLEY KITCHEN: 15'0" x 4'5" (4.59m plus recess x 1.37m) Inset one and a half single draining stainless steel sink unit, matching base and eye level units with work surfaces, plumbing for washing machine, space for cooker, single radiator, twin UPVC double glazed windows, wall mounted Glowworm gas central heating boiler, extractor fan, gas meter, electric meter, fuses.

FIRST FLOOR LANDING: Casement window, access to roof void.

BEDROOM 1:  $10' \ 10'' \ x \ 10' \ 7'' \ (3.32m \ x \ 3.23m)$  UPVC double glazed bay window, double radiator, built in double opening wardrobes, telephone point.

BEDROOM 2: 11' 9" x 7' 8" (3.60m x 2.35m) Telephone point, single radiator, casement window.

BATHROOM/WC: Coloured three piece suite comprising panelled bath with mixer/shower taps, pedestal wash basin, low level wc, single radiator, part tiled walls, casement window, airing cupboard with lagged cylinder and programmer.