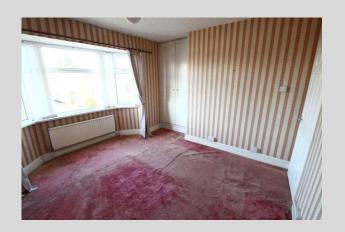

FIRST FLOOR LANDING: Casement window, access to roof void.

BEDROOM 1:  $10' \ 10'' \ x \ 10' \ 7'' \ (3.32m \ x \ 3.23m)$  UPVC double glazed bay window, double radiator, built in double opening wardrobes, telephone point.

BEDROOM 2: 11' 9" x 7' 8" (3.60m x 2.35m) Telephone point, single radiator, casement window.

BATHROOM/WC: Coloured three piece suite comprising panelled bath with mixer/shower taps, pedestal wash basin, low level wc, single radiator, part tiled walls, casement window, airing cupboard with lagged cylinder and programmer.