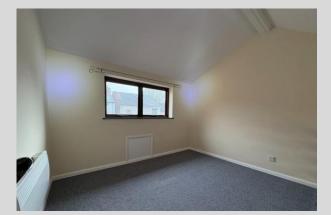

BEDROOM: 8' 9" x 10' 10" (2.68m x 3.32m) Double glazed window to the front, newly fitted carpet.

BATHROOM: 6' 3" x 4' 11" (1.92m x 1.51m) Double glazed window the front, fitted suite including panelled bath with shower over, basin and WC, tiled walls and vinyl flooring.