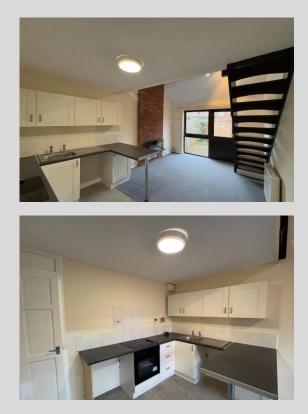

LIVING ROOM/KITCHEN: 10' 10" x 17' 1" (3.32m x 5.23m) Open plan kitchen, with storage cupboards, electric oven, and hob, sink with drainer and tap, space for washing machine and fridge. New carpets, electric radiator, electric fire, stairs to mezzanine bedroom, double glazed window, and door to rear garden.