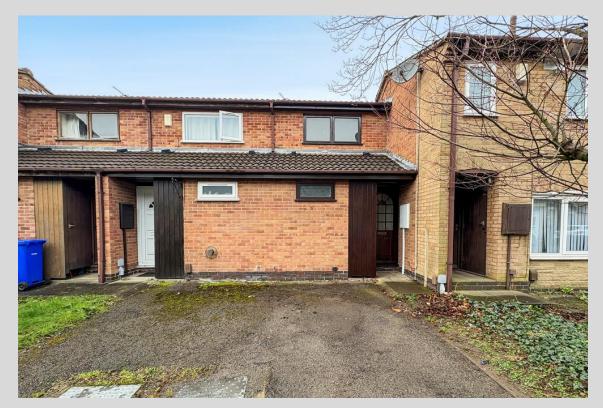

## One bedroom flat located in Long Eaton, Nottingham

For sale with no upwards chain and vacant possession, a one bedroom freestanding flat that's ideally located close to Long Eaton town centre and has the added benefit of off street parking for one vehicle, lightly decorated throughout and new carpets.

## **Property Description**

For sale with no upwards chain and vacant possession a one bedroom freestanding flat which has been lightly refurbished throughout and is in very good condition. Within walking distance to Long Eaton town centre, the property is conveniently situated and is close to excellent transports links. It would ideally suit a first time buyer or investor and benefits from off street parking and double glazing.

OUTSIDE: To the front of the property is a driveway, small storage cupboard and entrance to the property. The rear enclosed low maintenance garden is pebbled.

**TENURE:** Freehold

VIEWINGS: Strictly by appointment only via Wallace Jones estate agents.