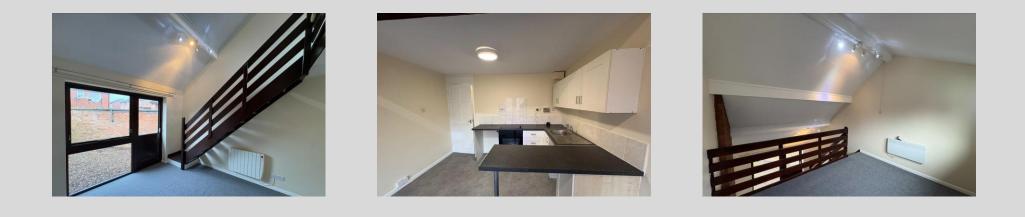

LIVING ROOM/KITCHEN: 10' 10" x 17' 1" (3.32m x 5.23m) Open plan kitchen, with storage cupboards, electric oven, and hob, sink with drainer and tap, space for washing machine and fridge. New carpets, electric radiator, electric fire, stairs to mezzanine bedroom, double glazed window, and door to rear garden.