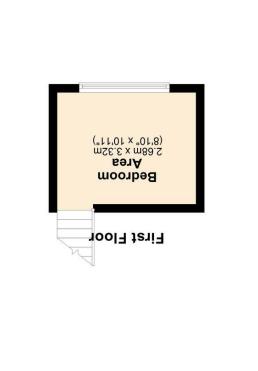

BEDROOM: 8' 9" x 10' 10" (2.68m x 3.32m) Double glazed window to the front, newly fitted carpet.

BATHROOM: 6' 3" x 4' 11" (1.92m x 1.51m) Double glazed window the front, fitted suite including panelled bath with shower over, basin and WC, tiled walls and vinyl flooring.