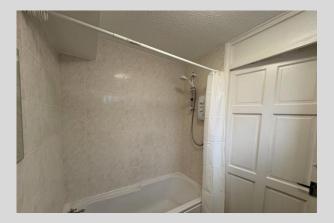

BEDROOM: 8' 9" x 10' 10" (2.68m x 3.32m) Double glazed window to the front, newly fitted carpet.

BATHROOM: 6' 3" x 4' 11" (1.92m x 1.51m) Double glazed window the front, fitted suite including panelled bath with shower over, basin and WC, tiled walls and vinyl flooring.