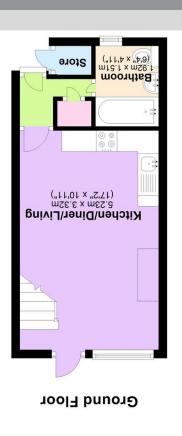

LIVING ROOM/KITCHEN: 10' 10" x 17' 1" (3.32m x 5.23m) Open plan kitchen, with storage cupboards, electric oven, and hob, sink with drainer and tap, space for washing machine and fridge. New carpets, electric radiator, electric fire, stairs to mezzanine bedroom, double glazed window, and door to rear garden.

BEDROOM: 8' 9" x 10' 10" (2.68m x 3.32m) Double glazed window to the front, newly fitted carpet.

BATHROOM: 6' 3" x 4' 11" (1.92m x 1.51m) Double glazed window the front, fitted suite including panelled bath with shower over, basin and WC, tiled walls and vinyl flooring.