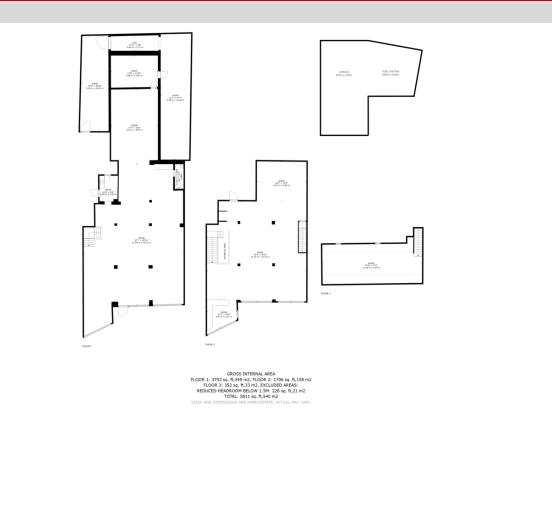

This property comprises large ground floor retail unit, Mezzanine floor with further attic storage, and multiple out buildings including self contained garage unit with separate entrance

Agents Note: Whilst every care has been taken to prepare these particulars, they are for guidance purposes only. All measurements are approximate are for general guidance purposes only and whilst every care has been taken to ensure their accuracy, they should not be relied upon and potential buyers are advised to recheck the measurements