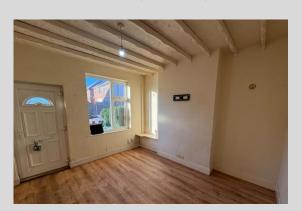

LIVING ROOM: 11' 10"  $\times$  12' 5" (3.61m  $\times$  3.79m) Double glazed uPVC window and door to the front, radiator, laminate flooring door to inner hall and stairs.

DINING ROOM:  $11' 10" \times 12' 11"$  (3.61m x 3.94m) Double glazed uPVC window to the rear, carpet, radiator and door to kitchen.