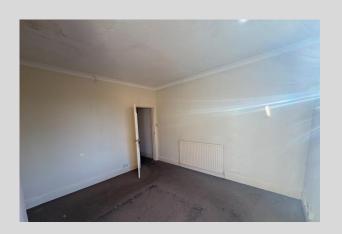

 $BEDROOM\ ONE: 11'\ 6"\ x\ 12'\ 5"\ (3.52m\ x\ 3.80m)\ Double\ glazed\ uPVC\ window\ to\ the\ front,\ carp\ et\ and\ radiator.$ 

BEDROOM TWO:  $9'\ 1''\ x\ 13'\ 0''\ (2.79m\ x\ 3.98m)$  Double glazed uPVC window to the rear, storage cupboards, radiator and carpet.