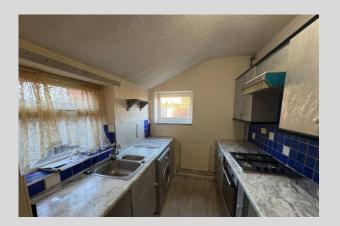

KITCHEN: 11' 10" x 5' 4" (3.61m x 1.65m) Double glazed uPVC windows to rear, side and door. Fitted storage units, sink with taps, gas hob, electric oven and extractor fan, space for washing machine, fridge freezer, vinyl flooring, radiator, door to rear garden.