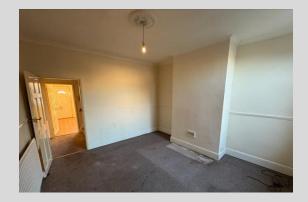

LIVING ROOM: 11' 10"  $\times$  12' 5" (3.61m  $\times$  3.79m) Double glazed uPVC window and door to the front, radiator, laminate flooring door to inner hall and stairs.

DINING ROOM:  $11' 10" \times 12' 11"$  (3.61m x 3.94m) Double glazed uPVC window to the rear, carpet, radiator and door to kitchen.

 $BEDROOM\ ONE: 11'\ 6"\ x\ 12'\ 5"\ (3.52m\ x\ 3.80m)\ Double\ glazed\ uPVC\ window\ to\ the\ front,\ carp\ et\ and\ radiator.$ 

BEDROOM TWO:  $9'\ 1''\ x\ 13'\ 0''\ (2.79m\ x\ 3.98m)$  Double glazed uPVC window to the rear, storage cupboards, radiator and carpet.