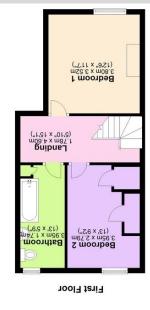

 $BEDROOM\ ONE: 11'\ 6"\ x\ 12'\ 5"\ (3.52m\ x\ 3.80m)\ Double\ glazed\ uPVC\ window\ to\ the\ front,\ carp\ et\ and\ radiator.$ 

BEDROOM TWO:  $9'\ 1''\ x\ 13'\ 0''\ (2.79m\ x\ 3.98m)$  Double glazed uPVC window to the rear, storage cupboards, radiator and carpet.

BATHROOM:  $12' 11" \times 5' 8" (3.95m \times 1.74m)$  Double glazed uPVC window to the rear, panelled bath with shower over, WC, basin with pedestal and taps, radiator.

OUTSIDE: On street parking to the front of the property, front paved garden, access to the rear through the side alleyway. Rear garden with shed, lawn and patio area.