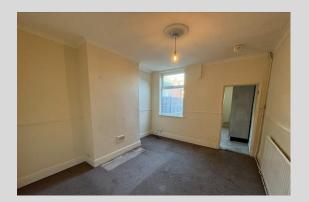

 $BEDROOM\ ONE: 11'\ 6"\ x\ 12'\ 5"\ (3.52m\ x\ 3.80m)\ Double\ glazed\ uPVC\ window\ to\ the\ front,\ carp\ et\ and\ radiator.$ 

BEDROOM TWO:  $9'\ 1''\ x\ 13'\ 0''\ (2.79m\ x\ 3.98m)$  Double glazed uPVC window to the rear, storage cupboards, radiator and carpet.