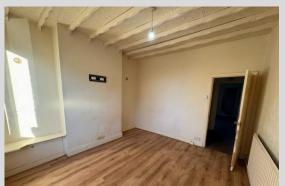

LIVING ROOM: 11' 10"  $\times$  12' 5" (3.61m  $\times$  3.79m) Double glazed uPVC window and door to the front, radiator, laminate flooring door to inner hall and stairs.

DINING ROOM:  $11' 10" \times 12' 11"$  (3.61m x 3.94m) Double glazed uPVC window to the rear, carpet, radiator and door to kitchen.