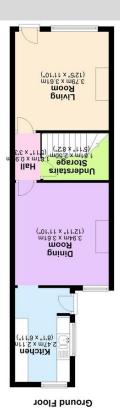

LIVING ROOM: 11' 10"  $\times$  12' 5" (3.61m  $\times$  3.79m) Double glazed uPVC window and door to the front, radiator, laminate flooring door to inner hall and stairs.

DINING ROOM:  $11' 10" \times 12' 11"$  (3.61m x 3.94m) Double glazed uPVC window to the rear, carpet, radiator and door to kitchen.

KITCHEN: 11' 10" x 5' 4" (3.61m x 1.65m) Double glazed uPVC windows to rear, side and door. Fitted storage units, sink with taps, gas hob, electric oven and extractor fan, space for washing machine, fridge freezer, vinyl flooring, radiator, door to rear garden.