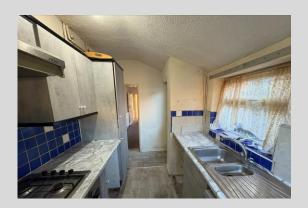

KITCHEN: 11' 10" x 5' 4" (3.61m x 1.65m) Double glazed uPVC windows to rear, side and door. Fitted storage units, sink with taps, gas hob, electric oven and extractor fan, space for washing machine, fridge freezer, vinyl flooring, radiator, door to rear garden.