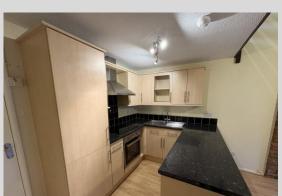

KITCHEN/LIVING ROOM: 10' 10" x 17' 1" (3.32m x 5.23m) Open plan kitchen, dining living room. Kitchen includes fitted over and under counter storage cupboards, integrated fridge/freezer, space for washing machine, sink with tap and drainer, electric oven and hob, electric radiator, newly fitted carpets, stairs to bedroom, double glazed uPVC window to the rear and door to garden.