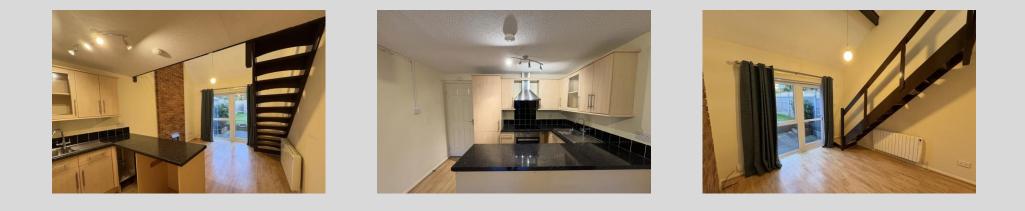

KITCHEN/LIVING ROOM: 10' 10" x 17' 1" (3.32m x 5.23m) Open plan kitchen, dining living room. Kitchen includes fitted over and under counter storage cupboards, integrated fridge/freezer, space for washing machine, sink with tap and drainer, electric oven and hob, electric radiator, newly fitted carpets, stairs to bedroom, double glazed uPVC window to the rear and door to garden.

OUTSIDE: The front of the property has a pebbled driveway for two cars, to the rear is another parking space for a further two cars and access to the rear garden. The nicely presented garden has a lawn area as well as patio, some shrubs and a shed.