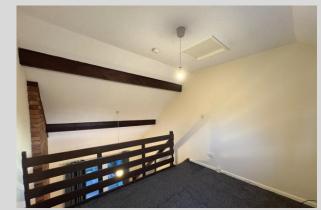

BEDROOM: 8' 9" x 10' 10" (2.68m x 3.32m) Double glazed uPVC window to the front, electric radiator and newly fitted carpet.

BATHROOM: 6' 3" x 4' 11" (1.92m x 1.51m) Double glazed uPVC window to the front, fitted suite including panelled bath with electric shower over, WC, basin, towel radiator, tiled walls and vinyl flooring.