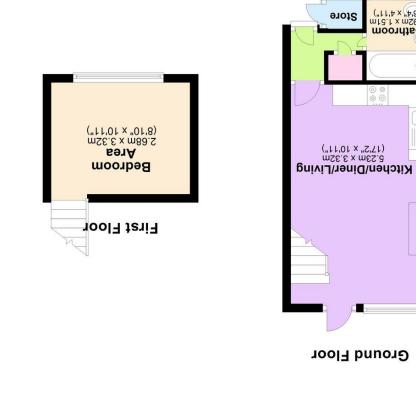

**Bathroom** 1.92m × 1.51m (6'4" × 4'11")

Soopla.co.uk rightmove

KITCHEN/LIVING ROOM: 10' 10" x 17' 1" (3.32m x 5.23m) Open plan kitchen, dining living room. Kitchen includes fitted over and under counter storage cupboards, integrated fridge/freezer, space for washing machine, sink with tap and drainer, electric oven and hob, electric radiator, newly fitted carpets, stairs to bedroom, double glazed uPVC window to the rear and door to garden.

BEDROOM: 8' 9" x 10' 10" (2.68m x 3.32m) Double glazed uPVC window to the front, electric radiator and newly fitted carpet.

BATHROOM: 6' 3" x 4' 11" (1.92m x 1.51m) Double glazed uPVC window to the front, fitted suite including panelled bath with electric shower over, WC, basin, towel radiator, tiled walls and vinyl flooring.