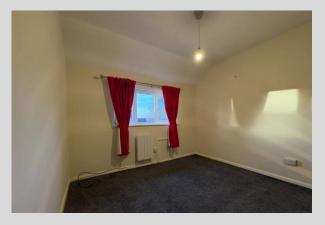

BEDROOM: 8' 9" x 10' 10" (2.68m x 3.32m) Double glazed uPVC window to the front, electric radiator and newly fitted carpet.

BATHROOM: 6' 3" x 4' 11" (1.92m x 1.51m) Double glazed uPVC window to the front, fitted suite including panelled bath with electric shower over, WC, basin, towel radiator, tiled walls and vinyl flooring.