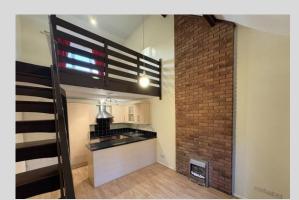

KITCHEN/LIVING ROOM: 10' 10" x 17' 1" (3.32m x 5.23m) Open plan kitchen, dining living room. Kitchen includes fitted over and under counter storage cupboards, integrated fridge/freezer, space for washing machine, sink with tap and drainer, electric oven and hob, electric radiator, newly fitted carpets, stairs to bedroom, double glazed uPVC window to the rear and door to garden.