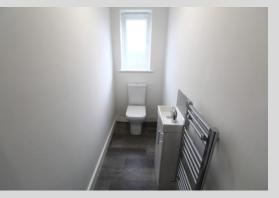

GROUND FLOOR WC/CLOAKS: Contemporary white two piece suite comprising low level wc, wash hand basin with store cupboard below, vertical chrome radiator/towel rail, vinyl tile flooring, extractor fan, UPVC double glazed window.