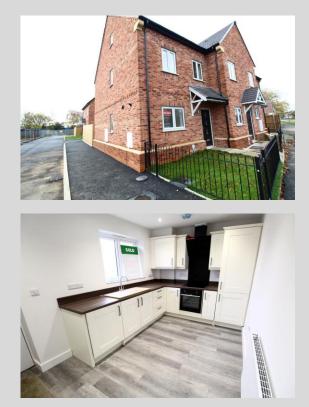

## GROUND FLOOR:

DINING KITCHEN: 8' 3" x 13' 11" (2.54m x 4.26m) Inset single draining stainless steel sink unit with mixer taps, Shaker style matching base and eye level units with work surfaces, four ring induction electric hob, separate oven, built in extractor hood, washing machine, fridge/freezer, concealed Logic combination boiler, plumbing for washing machine, wall mounted central heating thermostat control, recessed spot lighting, double radiator, vinyl tile flooring, UPVC double glazed window, composite double glazed front door.