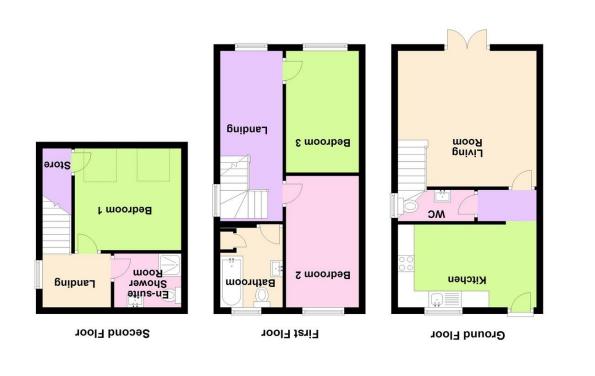

## GROUND FLOOR:

DINING KITCHEN: 8' 3" x 13' 11" (2.54m x 4.26m) Inset single draining stainless steel sink unit with mixer taps, Shaker style matching base and eye level units with work surfaces, four ring induction electric hob, separate oven, built in extractor hood, washing machine, fridge/freezer, concealed Logic combination boiler, plumbing for washing machine, wall mounted central heating thermostat control, recessed spot lighting, double radiator, vinyl tile flooring, UPVC double glazed window, composite double glazed front door.

GROUND FLOOR WC/CLOAKS: Contemporary white two piece suite comprising low level wc, wash hand basin with store cupboard below, vertical chrome radiator/towel rail, vinyl tile flooring, extractor fan, UPVC double glazed window.

LIVING ROOM: 13' 7" x 13' 11" (4.16m x 4.26m) Twin double radiators, UPVC double glazed French doors and matching side lights, open staircase to first floor, vinyl tile flooring, wall mounted trip fuse box under stairs.

FIRST FLOOR LANDING: Twin aspect UPVC double glazed windows, wall mounted central heating programmer.

BEDROOM 2: 13' 2" x 7' 4" (4.03m x 2.24m) UPVC double glazed window, tv point, double radiator.

BEDROOM 3: 12' 1" x 7' 4" (3.70m x 2.24m) UPVC double glazed window, tv point, double radiator.

BATHROOM/WC: White three piece suite comprising low level wc, wash hand basin with double opening store cupboards below, panelled bath with shower screen and mains shower, part tiled walls, vertical chrome radiator/towel rail, extractor fan, linen cupboard, vinyl flooring, UPVC double glazed window.

SECOND FLOOR LANDING: UPVC double glazed window, double radiator.

BEDROOM 1: 10' 9" x 10' 2" (3.28m x 3.12m) Twin Keylite skylights, over stairs store cupboard, tv point, double radiator, access to roof void.

EN SUITE SHOWER ROOM: White three piece suite comprising low level wc, wash hand basin with double opening store cupboards below, shower cubicle with Mira electric shower over, extractor fan, vertical chrome radiator/towel rail, vinyl flooring.