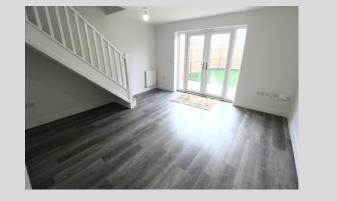

LIVING ROOM: 13' 7" x 13' 11" (4.16m x 4.26m) Twin double radiators, UPVC double glazed French doors and matching side lights, open staircase to first floor, vinyl tile flooring, wall mounted trip fuse box under stairs.