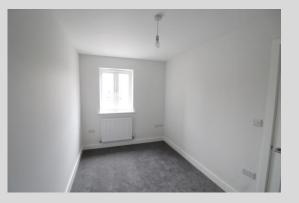

FIRST FLOOR LANDING: Twin aspect UPVC double glazed windows, wall mounted central heating programmer.

BEDROOM 2: 13' 2" x 7' 4" (4.03m x 2.24m) UPVC double glazed window, tv point, double radiator.

BEDROOM 3: 12' 1" x 7' 4" (3.70m x 2.24m) UPVC double glazed window, tv point, double radiator.