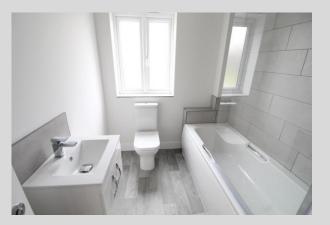

BATHROOM/WC: White three piece suite comprising low level wc, wash hand basin with double opening store cupboards below, panelled bath with shower screen and mains shower, part tiled walls, vertical chrome radiator/towel rail, extractor fan, linen cupboard, vinyl flooring, UPVC double glazed window.