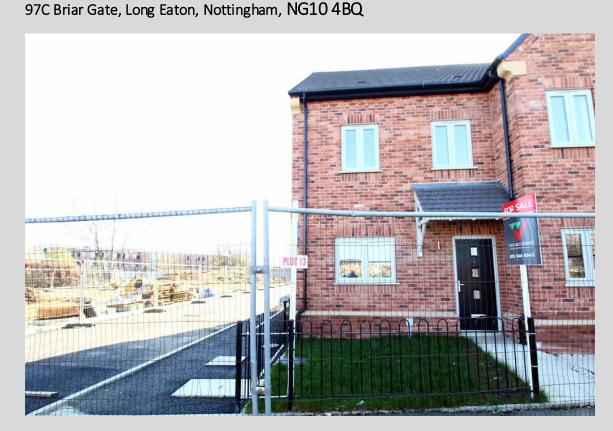

## **Property Description**

DESCRIPTION: Wallace Jones are extremely pleased to bring to the market this development of houses currently under construction situated on Briar Gate in Long Eaton. It comprises a mixture of 3 & 4 bedroomed homes.

The properties have been traditionally designed whilst offering the modern open plan living that everyone craves.

Being located on the prestigious Briar Gate they are dose to all amenities and facilities provided by Long Eaton. The M1 and A52 are very close by and when its time to fly, East Midlands airport is a very short journey. The area is also supported by several excellent schools including the sought after Trent College.

OUTSIDE: To the side and rear of the property are lawned garden areas. Gated access leads to allocated parking space at rear.