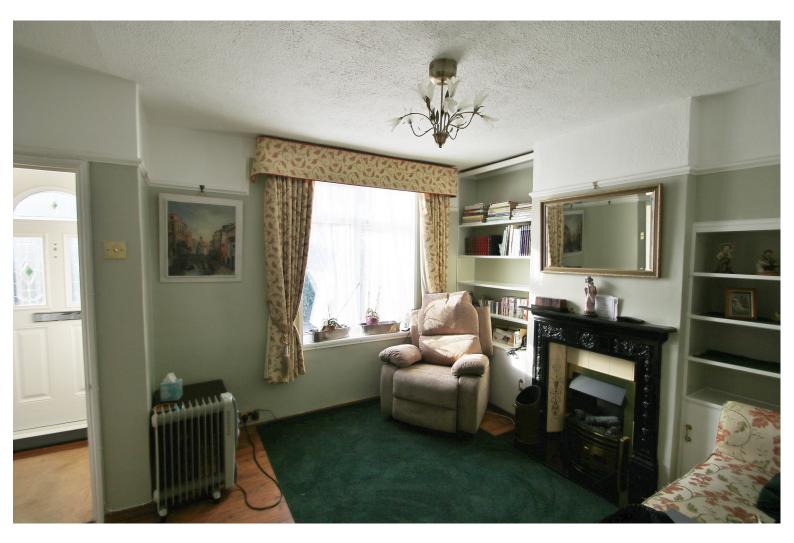

Currently the property comprises; a 13ft x 11ft (approx) reception room with kitchen behind. There is a downstairs extension housing a family bathroom and separate WC.

Upstairs, are two double bedrooms, one of which has been adapted to house a small shower room and wc to aid the previous occupier.

The living room and two bedrooms have practical, wood-laminate flooring while the kitchen and bathroom benefits from hardwearing tiled floors.

There is also a large, rear garden which has lots of potential to landscape and create discrete areas of lawn and patio or decking.