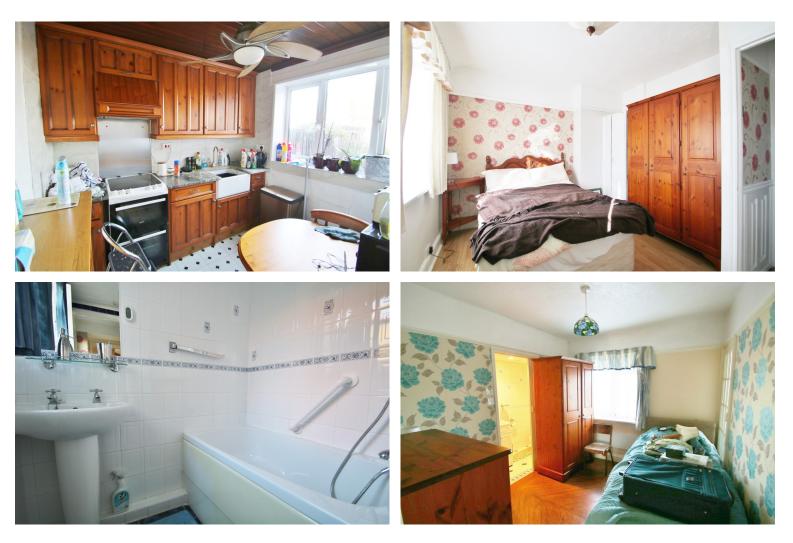

Currently the property comprises; a 13ft x 11ft (approx) reception room with kitchen behind. There is a downstairs extension housing a family bathroom and separate WC.

Upstairs, are two double bedrooms, one of which has been adapted to house a small shower room and wc to aid the previous occupier.

The living room and two bedrooms have practical, wood-laminate flooring while the kitchen and bathroom benefits from hardwearing tiled floors.

There is also a large, rear garden which has lots of potential to landscape and create discrete areas of lawn and patio or decking.