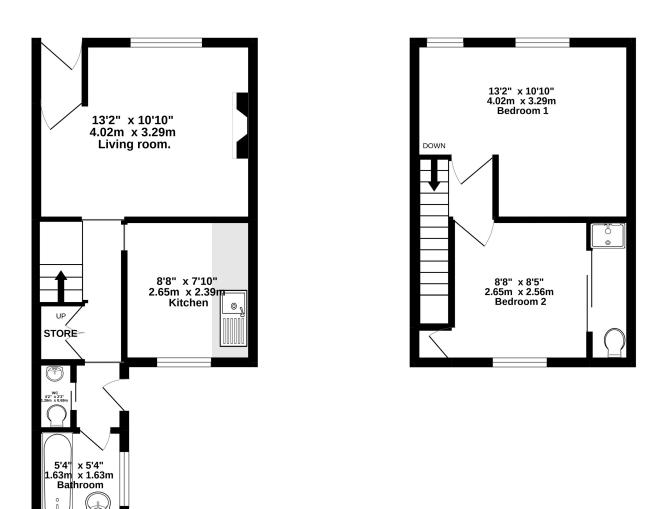

1ST FLOOR 257 sq.ft. (23.9 sq.m.) approx.

TOTAL FLOOR AREA: 561 sq.ft. (52.1 sq.m.) approx. Whilst every attempt has been made to ensure the accuracy of the floorplan contained here, measurements of doors, windows, rooms and any other items are approximate and no responsibility is taken for any erorr, omission or miss attement. This plan is for illustrative purposes only and should be used as such by any prospective purchaser. The services, systems and appliances shown have not been tested and no guarantee as to their operability or efficiency can be given. Made with Metropix @2022

### OIEO: £350,000 Freehold

GROUND FLOOR

304 sq.ft. (28.2 sq.m.) approx.

0208 687 9787 | turnersproperty.com | 105 London Road, Morden SM4 5HP