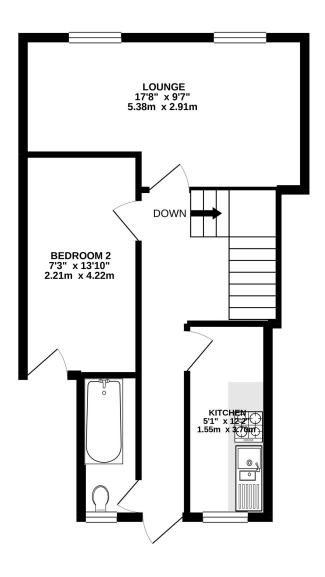

## **Key Features**

- Two Double Bedrooms
- Large Living Room
- Two Storey Apartment
- Central Morden Location
- Close to Local Amenities & Transport
- EPC Rating: E

1ST FLOOR 456 sq.ft. (42.4 sq.m.) approx.

2ND FLOOR 173 sq.ft. (16.1 sq.m.) approx.

## TOTAL FLOOR AREA: 629 sq.ft. (58.5 sq.m.) approx.

Whilst every attempt has been made to ensure the accuracy of the floorplan contained here, measurements of doors, windows, rooms and any other items are approximate and no responsibility is taken for any error, omission or mis-statement. This plan is for illustrative purposes only and should be used as such by any prospective purchaser. The services, systems and appliances shown have not been tested and no guarantee as to their operability or efficiency can be given.

Made with Metropix © 2021