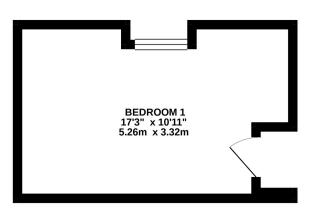

## **Key Features**

- Two Double Bedrooms
- Large Living Room
- Two Storey Apartment
- Central Morden Location
- Close to Local Amenities & Transport
- EPC Rating: E

1ST FLOOR 456 sq.ft. (42.4 sq.m.) approx.

2ND FLOOR 173 sq.ft. (16.1 sq.m.) approx.

## TOTAL FLOOR AREA: 629 sq.ft. (58.5 sq.m.) approx.

Whilst every attempt has been made to ensure the accuracy of the floorplan contained here, measurements of doors, windows, rooms and any other items are approximate and no responsibility is taken for any error, omission or mis-statement. This plan is for illustrative purposes only and should be used as such by any prospective purchaser. The services, systems and appliances shown have not been tested and no guarantee as to their operability or efficiency can be given.