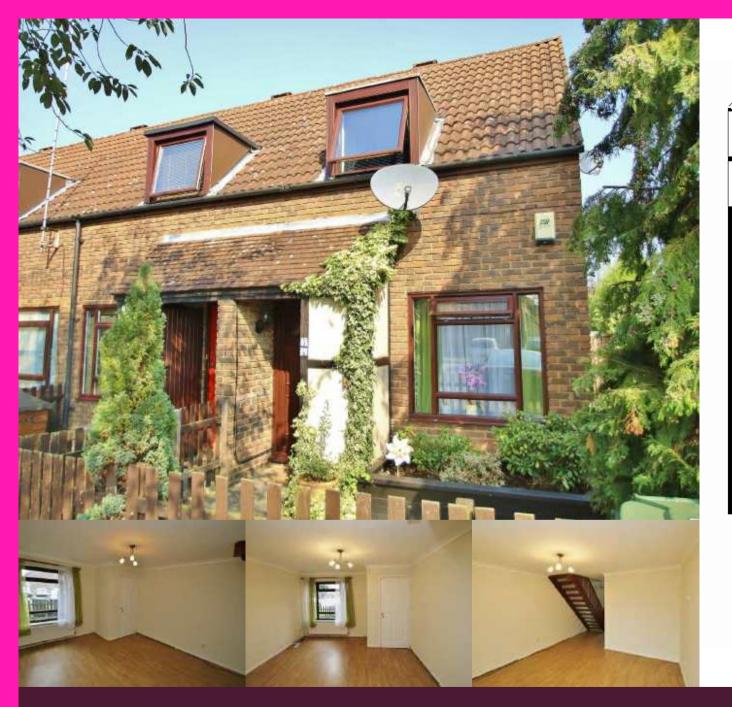

#### **DESCRIPTION:**

NOT TO BE MISSED!! A delightful and spacious one bedroom end of terrace house comprising a good size lounge, conservatory/dining room, modern kitchen and bathroom. Further benefits include gas central heating, double glazing and a garden. The property is within walking distance of Molesey town centre with buses serving Hampton Court station. Available - Now

#### **PRIME FEATURES:**

- One double bedroom
- Lounge
- Modern Kitchen
- Modern bathroom
- Conservatory

- Gas central heating
- Double glazing
- Garden
- Available Mid Oct
- Unfurnished