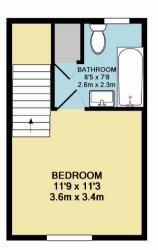

1ST FLOOR APPROX. FLOOR AREA 223 SQ.FT. (20.7 SQ.M.)

GROUND FLOOR APPROX. FLOOR AREA 411 SQ.FT. (38.2 SQ.M.)

TORM

BIN

TOTAL APPROX. FLOOR AREA 633 SQ.FT. (58.8 SQ.M.) Whits every attempt has been made to ensure the accuracy of the floor plan contained here, measurements of doors, windows, rooms and any other items are approximate and no responsibility is taken for any error, omission, or mis-statement. This plan is for illustrative purposes only and should be used as such by any prospective purchaser. The services, systems and appliances shown have not been tested and no guarantee as to their operability or efficiency can be given Made with Metropix @2016