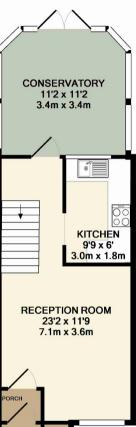

1ST FLOOR APPROX. FLOOR AREA 223 SQ.FT. (20.7 SQ.M.)

GROUND FLOOR APPROX. FLOOR AREA 411 SQ.FT. (38.2 SQ.M.)

TORM

BIN

TOTAL APPROX. FLOOR AREA 633 SQ.FT. (58.8 SQ.M.) Whits every attempt has been made to ensure the accuracy of the floor plan contained here, measurements of doors, windows, rooms and any other items are approximate and no responsibility is taken for any error, omission, or mis-statement. This plan is for illustrative purposes only and should be used as such by any prospective purchaser. The services, systems and appliances shown have not been tested and no guarantee as to their operability or efficiency can be given Made with Metropix @2016