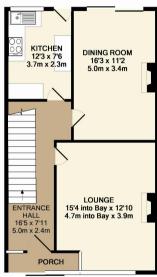

GROUND FLOOR APPROX. FLOOR AREA 558 SQ.FT. (51.9 SQ.M.) 1ST FLOOR APPROX. FLOOR AREA 518 SQ.FT. (48.1 SQ.M.)

TOTAL APPROX. FLOOR AREA 1076 SQ.FT. (100.0 SQ.M.) Whilst every attempt has been made to ensure the accuracy of the floor plan contained here, measurements of doors, whows, rooms and any other ltems are approximate and no responsibility is taken for any error, omission, or mis-statement. This plan is for illustrative purposes only and should be used as such by any prospective purchaser. The services, systems and anglinances shown have not been tested and no guarantee as to their operability or efficiency can be given Made with Metrophic@iolf.