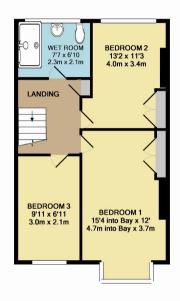

GROUND FLOOR APPROX. FLOOR AREA 558 SQ.FT. (51.9 SQ.M.) 1ST FLOOR APPROX. FLOOR AREA 518 SQ.FT. (48.1 SQ.M.)

TOTAL APPROX. FLOOR AREA 1076 SQ.FT. (100.0 SQ.M.) Whilst every attempt has been made to ensure the accuracy of the floor plan contained here, measurements of doors, whows, rooms and any other ltems are approximate and no responsibility is taken for any error, omission, or mis-statement. This plan is for illustrative purposes only and should be used as such by any prospective purchaser. The services, systems and anglinances shown have not been tested and no guarantee as to their operability or efficiency can be given Made with Metrophic@iolf.