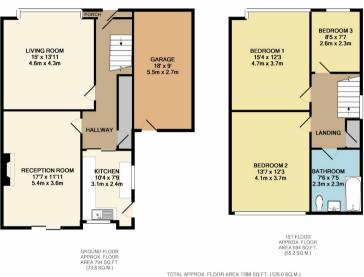

#### **DESCRIPTION:**

Having undergone refurbishment,
Turners are pleased to offer this
extremely spacious three bedroom end
terrace family home. The property
comprises two spacious receptions, a
modern kitchen and luxury bathroom and
a garage/garden room to the side.
Further benefits include gas central
heating, double glazing, off street
parking and a large rear garden. The
property is situated close to South
Merton station ans within walking
distance of Morden town centre and the

#### **PRIME FEATURES:**

- Three bedrooms
- Two receptions
- Modern Kitchen
- Luxury bathroom
- Gas central heating
- Double glazing
- Off street parking
- Large rear garden
- Available Now
- Unfurnished