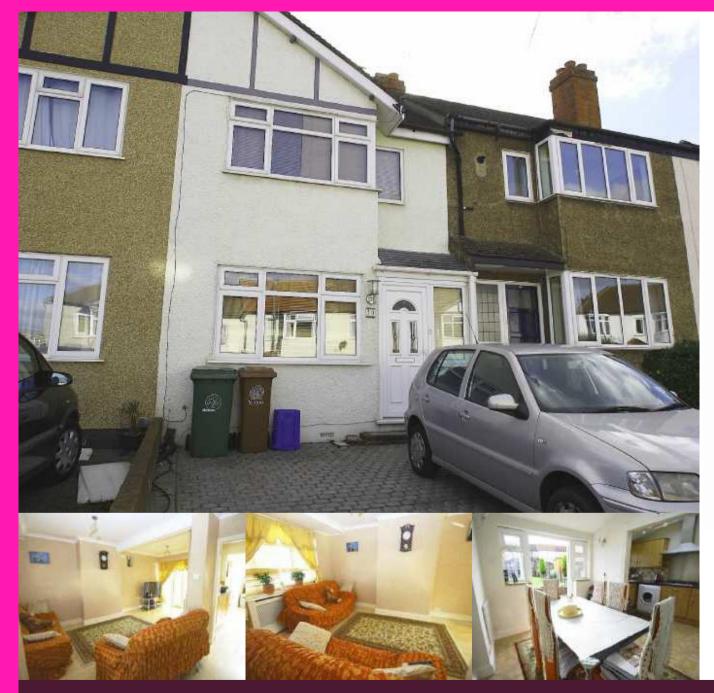

1ST FLOOR APPROX. FLOOR AREA 279 SQ.FT. (25.9 SQ.M.)

GROUND FLOOR APPROX. FLOOR AREA 366 SQ.FT. (34.0 SQ.M.)

#### TOTAL APPROX. FLOOR AREA 644 SQ.FT. (59.9 SQ.M.)

Whilst every attempt has been made to ensure the accuracy of the floor plan contained here, measurements of doors, windows, rooms and any other items are approximate and no responsibility is taken for any error, omission, or mis-statement. This plan is for illustrative purposes only and should be used as such by any prospective purchaser. The services, systems and appliances shown have not been tested and no guarantee as to their operability or efficiency can be given Made with Metropox 62012.