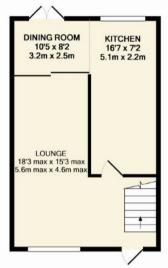

1ST FLOOR APPROX. FLOOR AREA 279 SQ.FT. (25.9 SQ.M.)

GROUND FLOOR APPROX. FLOOR AREA 366 SQ.FT. (34.0 SQ.M.)

#### TOTAL APPROX. FLOOR AREA 644 SQ.FT. (59.9 SQ.M.)

Whilst every attempt has been made to ensure the accuracy of the floor plan contained here, measurements of doors, windows, rooms and any other items are approximate and no responsibility is taken for any error, omission, or mis-statement. This plan is for illustrative purposes only and should be used as such by any prospective purchaser. The services, systems and appliances shown have not been tested and no guarantee as to their operability or efficiency can be given Made with Metropox 62012.