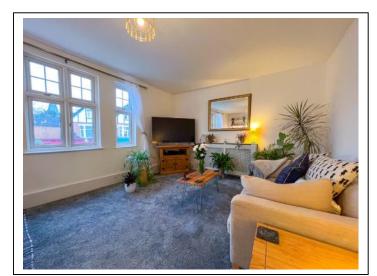

The property comprises; an entrance hallway with staircase and landing leading to a front aspect southerly facing 18ft living room with wonderful views, a modern kitchen with integrated oven and hob and space for free standing washing machine and fridge/freezer. There are also two impressive double bedrooms (master bedroom with built in cupboard and decorative fireplace) and a large bathroom comprising a white suite. Other benefits include; double-glazing and gas central heating. (EPC rating: D) Tudor & Co. 0208 224 4020 Elmbridge Borough Council = Band C £1.919.00