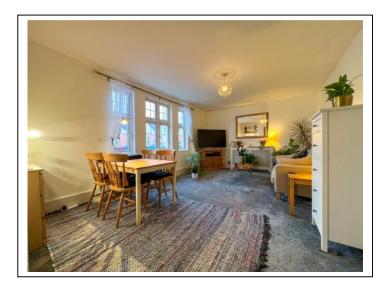

The property comprises; an entrance hallway with staircase and landing leading to a front aspect southerly facing 18ft living room with wonderful views, a modern kitchen with integrated oven and hob and space for free standing washing machine and fridge/freezer. There are also two impressive double bedrooms (master bedroom with built in cupboard and decorative fireplace) and a large bathroom comprising a white suite. Other benefits include; double-glazing and gas central heating. (EPC rating: D) Tudor & Co. 0208 224 4020 Elmbridge Borough Council = Band C £1.919.00