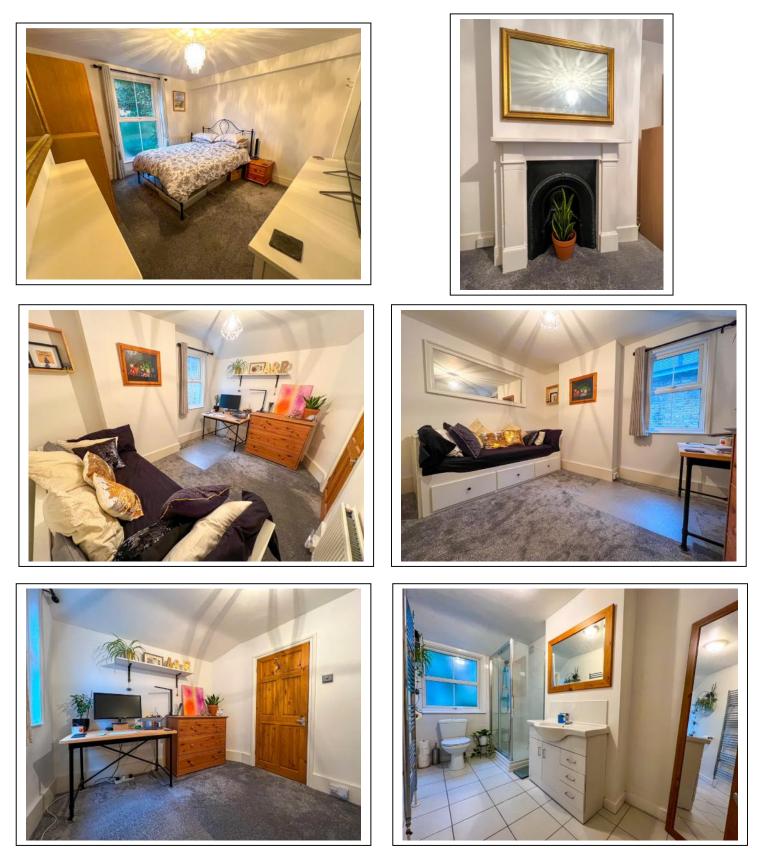

The property comprises; an entrance hallway with staircase and landing leading to a front aspect southerly facing 18ft living room with wonderful views, a modern kitchen with integrated oven and hob and space for free standing washing machine and fridge/freezer. There are also two impressive double bedrooms (master bedroom with built in cupboard and decorative fireplace) and a large bathroom comprising a white suite. Other benefits include; double-glazing and gas central heating. (EPC rating: D) Tudor & Co. 0208 224 4020 Elmbridge Borough Council = Band C £1.919.00