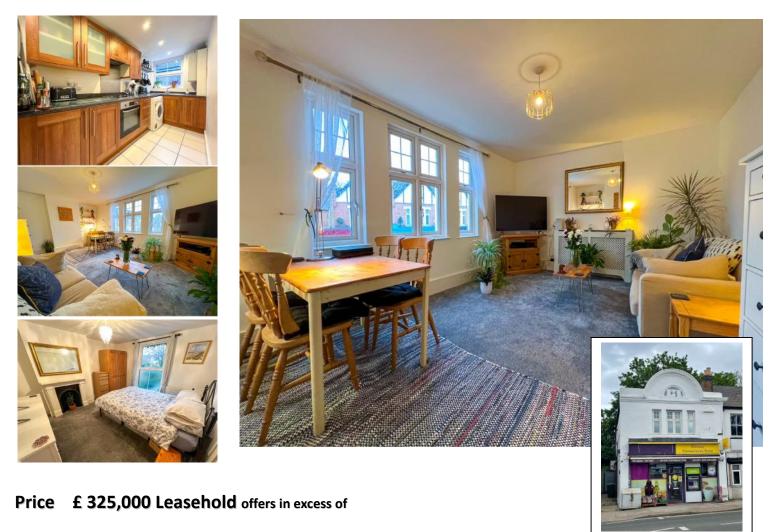

Walton Road, East Molesey, Surrey, KT8 0DH

Tudors are pleased to offer for sale this charming two double apartment with private entrance and offering character throughout. The property is located centrally in the heart of East Molesey village, within easy reach of shops, primary schools, River Thames and Hampton Court with its Palace, restaurants, boutiques, cafes and train station – ideal for the commuter, Oyster zone 6. The property benefits from a very long lease of circa 985 years remaining and has recently (within the past year, 2021) benefited by having some improvements including: re-rendered the external building, a new roof (to the rear of the property) and new guttering – also making it ideal as a buy to let investment property.

The property comprises; an entrance hallway with staircase and landing leading to a front aspect southerly facing 18ft living room with wonderful views, a modern kitchen with integrated oven and hob and space for free standing washing machine and fridge/freezer. There are also two impressive double bedrooms (master bedroom with built in cupboard and decorative fireplace) and a large bathroom comprising a white suite. Other benefits include; double-glazing and gas central heating. (EPC rating: D) Tudor & Co. 0208 224 4020 Elmbridge Borough Council = Band C £1.919.00