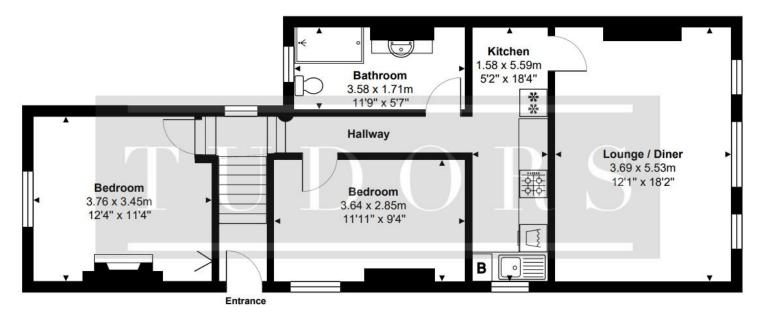

The property comprises; an entrance hallway with staircase and landing leading to a front aspect southerly facing 18ft living room with wonderful views, a modern kitchen with integrated oven and hob and space for free standing washing machine and fridge/freezer. There are also two impressive double bedrooms (master bedroom with built in cupboard and decorative fireplace) and a large bathroom comprising a white suite. Other benefits include; double-glazing and gas central heating. (EPC rating: D) Tudor & Co. 0208 224 4020 Elmbridge Borough Council = Band C £1.919.00

First Floor

Total Area: 67.7 m<sup>2</sup> ... 729 ft<sup>2</sup> All measurements are approximate and for display purposes only.