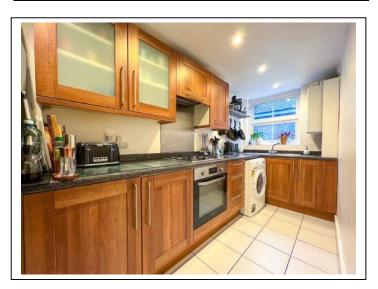

The property comprises; an entrance hallway with staircase and landing leading to a front aspect southerly facing 18ft living room with wonderful views, a modern kitchen with integrated oven and hob and space for free standing washing machine and fridge/freezer. There are also two impressive double bedrooms (master bedroom with built in cupboard and decorative fireplace) and a large bathroom comprising a white suite. Other benefits include; double-glazing and gas central heating. (EPC rating: D) Tudor & Co. 0208 224 4020 Elmbridge Borough Council = Band C £1.919.00