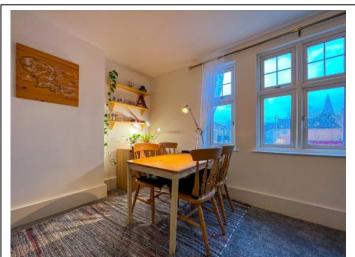

The property comprises; an entrance hallway with staircase and landing leading to a front aspect southerly facing 18ft living room with wonderful views, a modern kitchen with integrated oven and hob and space for free standing washing machine and fridge/freezer. There are also two impressive double bedrooms (master bedroom with built in cupboard and decorative fireplace) and a large bathroom comprising a white suite. Other benefits include; double-glazing and gas central heating. (EPC rating: D) Tudor & Co. 0208 224 4020 Elmbridge Borough Council = Band C £1.919.00