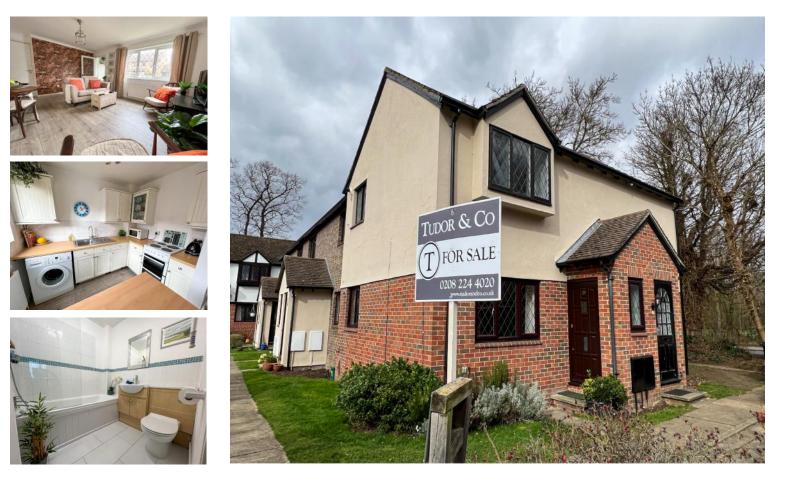

## PRICE. £ 339,950 Share of Freehold

Tudor & Co of East Molesey are pleased to offer for sale this impressive two bedroom GROUND FLOOR maisonette tucked away in a quiet cul-de-sac within the highly regarded Kings Chase development. The property benefits by being a SHARE OF FREEHOLD and has been offered to the market with **NO ONWARD CHAIN**. Well presented throughout the property also benefits by having an abundance of natural light and is within easy reach of the Tesco supermarket, Hurst Park recreation area, schools, Pavilion gym, Hurst swimming pool, the River Thames with its towpath leading to Hampton Court with its Palace, restaurants, boutiques and station (IDEAL FOR COMMUTERS). Bus routes are nearby and lead to Kingston, Walton on Thames and Hersham. Comprising: An entrance hallway, a bright and airy light living/dining room with smart engineered flooring which is open plan

onto a modern kitchen with many eye/base level units/cupboards. The living room leads onto a lobby area with storage cupboard leading to an impressive double bedroom, a second bedroom and a modern bathroom with white suite and newly laid tiled flooring. Other benefits include; Newly installed double glazing, gas central heating, share of Freehold. (EPC Rating: D).