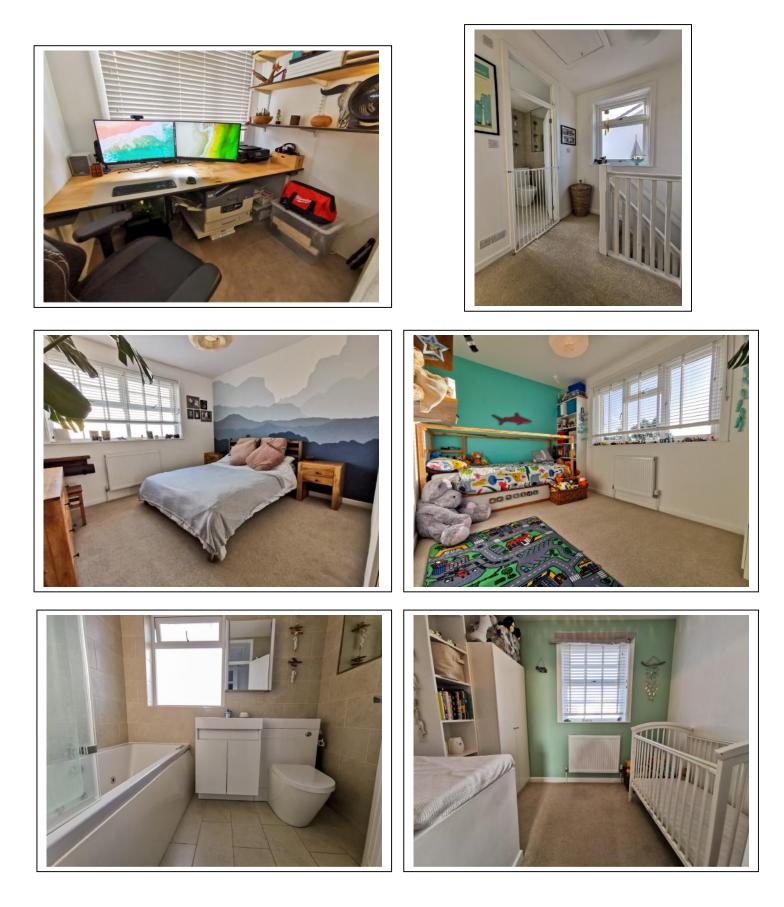

The property has been comprehensively updated in 2016 to include: New double-glazing, newly-fitted boiler and radiators, new electrics, re-plastered and more.

- THREE BEDROOMS
- REFURBISHED THROUGHOUT
- TWO RECEPTION ROOMS
- KITCHEN/BREAKFAST ROOM
- CONSERVATORY
- UTILITY ROOM
- MODERN DOWNSTAIRS SHOWER RM

- STUDY
- MODERN UPSTAIRS BATHROOM
- WORK/STORAGE AREA WITH POWER
- FURTHER DETACHED WORKSHED
- SOUTHERLY GARDEN
- OFF ROAD PARKING
- EPC RATING:

TUDOR & CO 61 WALTON RD, E.MOLESEY, SY, KT8 0DP

Area 89m2 958 sq ft