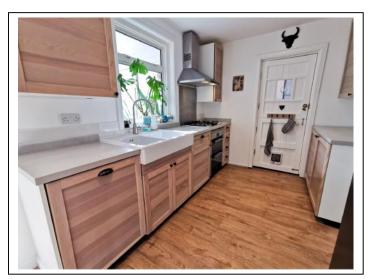

The property has been comprehensively updated in 2016 to include: New double-glazing, newly-fitted boiler and radiators, new electrics, re-plastered and more.

- THREE BEDROOMS
- REFURBISHED THROUGHOUT
- TWO RECEPTION ROOMS
- KITCHEN/BREAKFAST ROOM
- CONSERVATORY
- UTILITY ROOM
- MODERN DOWNSTAIRS SHOWER RM