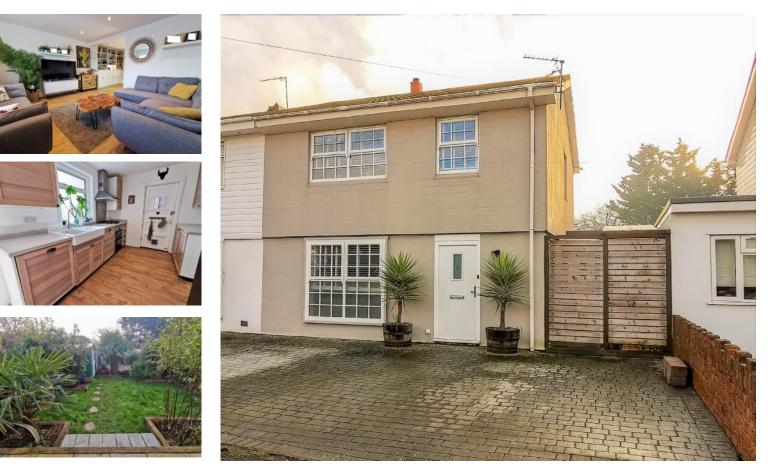

# Price £ 550,000 Freehold

Tudor & Co of East Molesey are pleased to offer for sale this refurbished three bedroom semi-detached home which is set on a quiet road close to the borders of East/West Molesey. Within easy reach of East Molesey village shops, schools and Hampton Court with its Palace, restaurants and train station, Oyster zone 6. Also within easy reach are Hurst Swimming Pool & recreational park, The Pavilion Gym and the River Thames with its towpath.

The property has been comprehensively updated in 2016 to include: New double-glazing, newly-fitted boiler and radiators, new electrics, re-plastered and more.

- THREE BEDROOMS
- REFURBISHED THROUGHOUT
- TWO RECEPTION ROOMS
- KITCHEN/BREAKFAST ROOM
- CONSERVATORY
- UTILITY ROOM
- MODERN DOWNSTAIRS SHOWER RM

- STUDY
- MODERN UPSTAIRS BATHROOM
- WORK/STORAGE AREA WITH POWER
- FURTHER DETACHED WORKSHED
- SOUTHERLY GARDEN
- OFF ROAD PARKING
- EPC RATING:

TUDOR & CO 61 WALTON RD, E.MOLESEY, SY, KT8 0DP

Area 89m2 958 sq ft