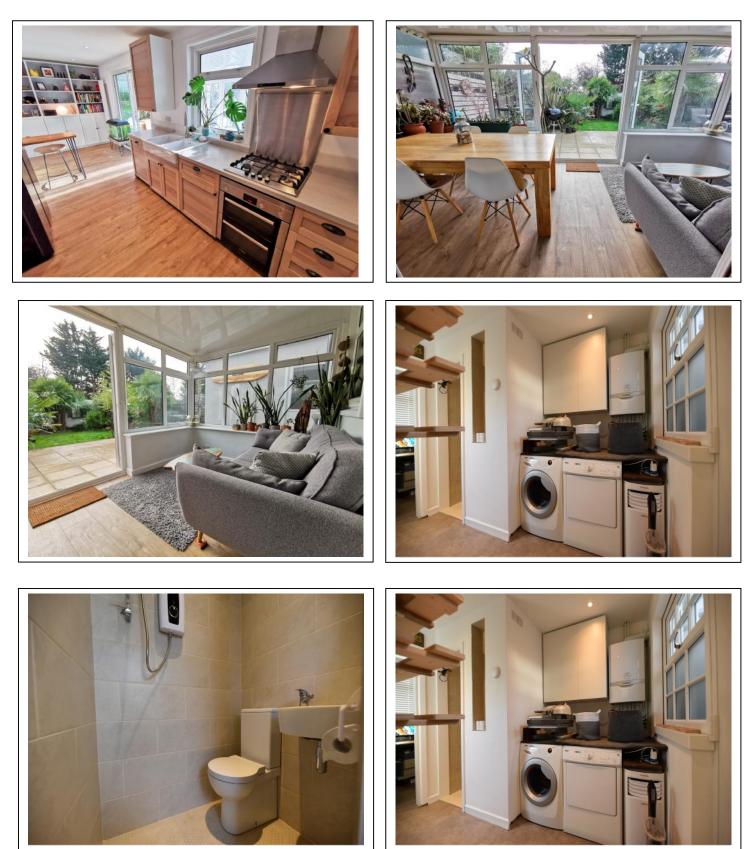

The property has been comprehensively updated in 2016 to include: New double-glazing, newly-fitted boiler and radiators, new electrics, re-plastered and more.

- THREE BEDROOMS
- REFURBISHED THROUGHOUT
- TWO RECEPTION ROOMS
- KITCHEN/BREAKFAST ROOM
- CONSERVATORY
- UTILITY ROOM
- MODERN DOWNSTAIRS SHOWER RM

- STUDY
- MODERN UPSTAIRS BATHROOM
- WORK/STORAGE AREA WITH POWER
- FURTHER DETACHED WORKSHED
- SOUTHERLY GARDEN
- OFF ROAD PARKING
- EPC RATING:

TUDOR & CO 61 WALTON RD, E.MOLESEY, SY, KT8 0DP

Area 89m2 958 sq ft