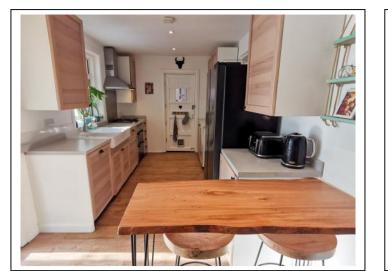

The property has been comprehensively updated in 2016 to include: New double-glazing, newly-fitted boiler and radiators, new electrics, re-plastered and more.

- THREE BEDROOMS
- REFURBISHED THROUGHOUT
- TWO RECEPTION ROOMS
- KITCHEN/BREAKFAST ROOM
- CONSERVATORY
- UTILITY ROOM
- MODERN DOWNSTAIRS SHOWER RM