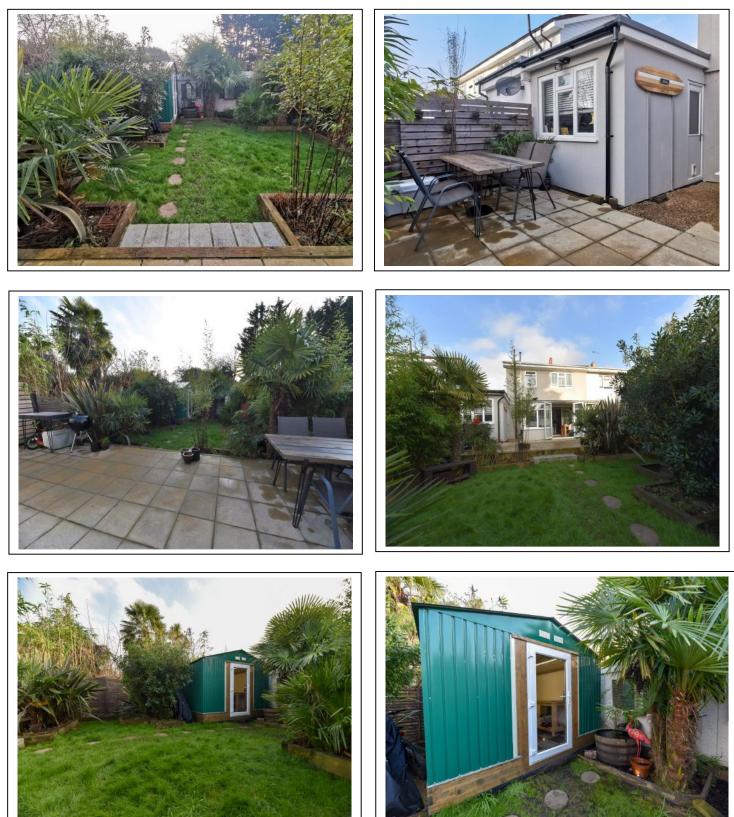

The property has been comprehensively updated in 2016 to include: New double-glazing, newly-fitted boiler and radiators, new electrics, re-plastered and more.

- THREE BEDROOMS
- REFURBISHED THROUGHOUT
- TWO RECEPTION ROOMS
- KITCHEN/BREAKFAST ROOM
- CONSERVATORY
- UTILITY ROOM
- MODERN DOWNSTAIRS SHOWER RM

- STUDY
- MODERN UPSTAIRS BATHROOM
- WORK/STORAGE AREA WITH POWER
- FURTHER DETACHED WORKSHED
- SOUTHERLY GARDEN
- OFF ROAD PARKING
- EPC RATING:

TUDOR & CO 61 WALTON RD, E.MOLESEY, SY, KT8 0DP

Area 89m2 958 sq ft