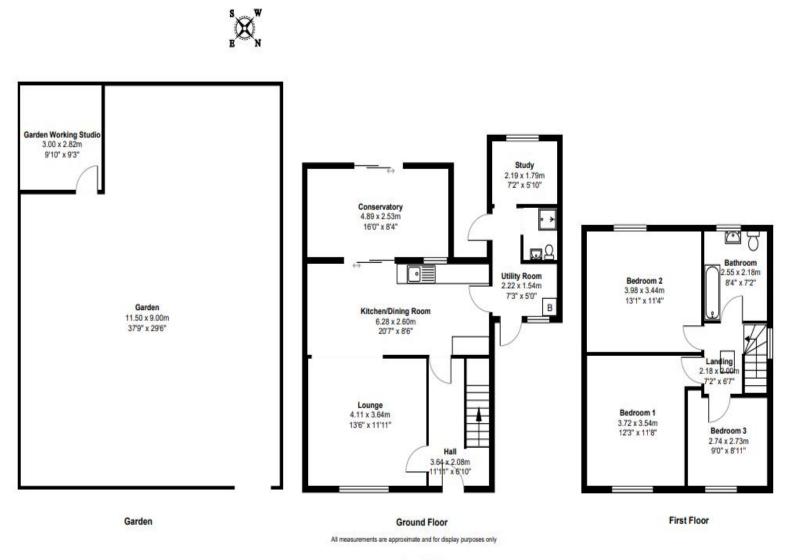

The property has been comprehensively updated in 2016 to include: New double-glazing, newly-fitted boiler and radiators, new electrics, re-plastered and more.

- THREE BEDROOMS
- REFURBISHED THROUGHOUT
- TWO RECEPTION ROOMS
- KITCHEN/BREAKFAST ROOM
- CONSERVATORY
- UTILITY ROOM
- MODERN DOWNSTAIRS SHOWER RM

- STUDY
- MODERN UPSTAIRS BATHROOM
- WORK/STORAGE AREA WITH POWER
- FURTHER DETACHED WORKSHED
- SOUTHERLY GARDEN
- OFF ROAD PARKING
- EPC RATING:

TUDOR & CO 61 WALTON RD, E.MOLESEY, SY, KT8 0DP

Area 89m2 958 sq ft