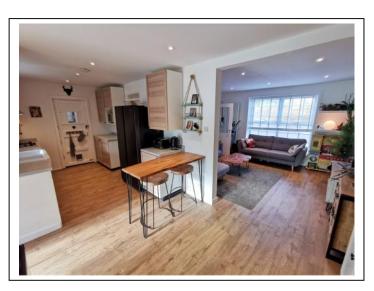

The property has been comprehensively updated in 2016 to include: New double-glazing, newly-fitted boiler and radiators, new electrics, re-plastered and more.

- THREE BEDROOMS
- REFURBISHED THROUGHOUT
- TWO RECEPTION ROOMS
- KITCHEN/BREAKFAST ROOM
- CONSERVATORY
- UTILITY ROOM
- MODERN DOWNSTAIRS SHOWER RM