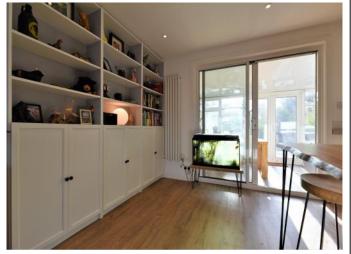

The property has been comprehensively updated in 2016 to include: New double-glazing, newly-fitted boiler and radiators, new electrics, re-plastered and more.

- THREE BEDROOMS
- REFURBISHED THROUGHOUT
- TWO RECEPTION ROOMS
- KITCHEN/BREAKFAST ROOM
- CONSERVATORY
- UTILITY ROOM
- MODERN DOWNSTAIRS SHOWER RM