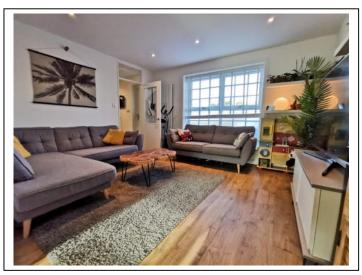

The property has been comprehensively updated in 2016 to include: New double-glazing, newly-fitted boiler and radiators, new electrics, re-plastered and more.

- THREE BEDROOMS
- REFURBISHED THROUGHOUT
- TWO RECEPTION ROOMS
- KITCHEN/BREAKFAST ROOM
- CONSERVATORY
- UTILITY ROOM
- MODERN DOWNSTAIRS SHOWER RM