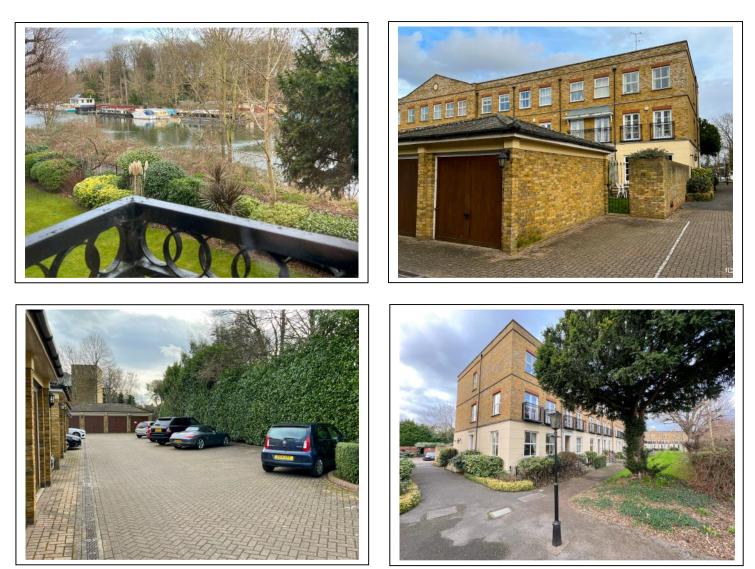

# Price £ 1,300,000 Freehold

Tudor & Co of East Molesey are pleased to offer for sale this four bedroom end of terrace townhouse, beautifully located within the desirable Hampton Court Crescent gated development in the heart of East Molesey/Hampton Court with wonderful River Views. Arranged over three floors and located within easy reach of Bridge Road with its many restaurants, pubs, boutiques, coffee shops and antique shops. There is also Hampton Court Palace within easy reach along with Hampton Court Station with trains leading to London, Waterloo (Circa 30 mins, zone 6). Bus routes lead into Esher, Walton on Thames, Hersham and Kingston with comprehensive shopping. Hurst Swimming Pool, Hurst Park recreational park and The Pavilion Gym are also close by along with Primary schools. There is convenient access to Heathrow and Gatwick, with the M3 and M25 accessed from Sunbury which is 5 miles away. The property is conveniently situated for East Molesey cricket club and Molesey boat club, which caters for children through to Olympic athletes.

The property has been offered to market with **NO ONWARD CHAIN** and benefits by having ; two reception rooms, two balconies, cloakroom, two bedrooms with en-suites, southerly garden, garage, parking, beautiful communal gardens with a gated entrance leading to River Walks along the towpath, double-glazing and gas central heating.

- FOUR BEDROOMS
- NO ONWARD CHAIN
- TWO RECEPTION ROOMS
- KITCHEN/BREAKFAST ROOM
- CLOAKROOM
- TWO BEDROOMS WITH EN-SUITES
- GATED DEVELOPMENT
- GARAGE WITH PARKING WITH VISITORS BAYS
- SOUTHERLY FACING GARDEN
- EASY REACH OF HAMPTON COURT STATION
- EASY REACH OF PRIMARY SCHOOLS AND SHOPS