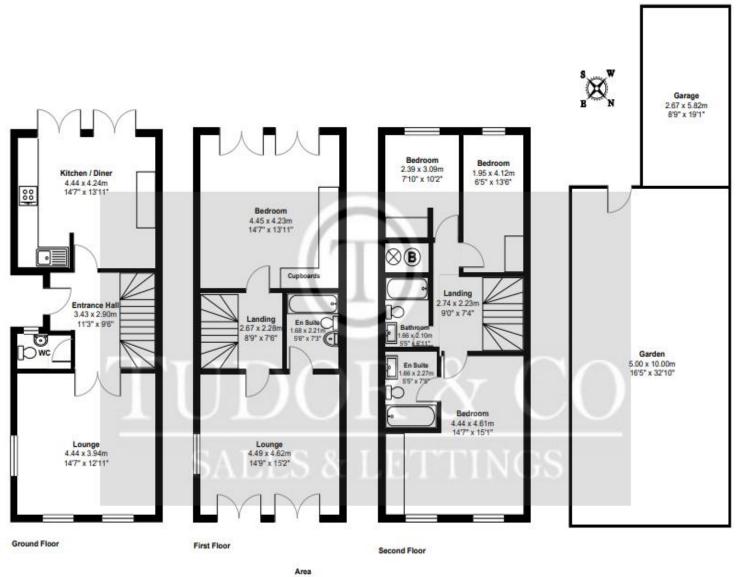

T. 0208 224 4020

www.tudorandco.co.uk

TUDOR & CO 61 WALTON RD, E.MOLESEY, SY, KT8 0DP

148m2 1594 sq ft

Dimensions are approximate and are for illustration purposes