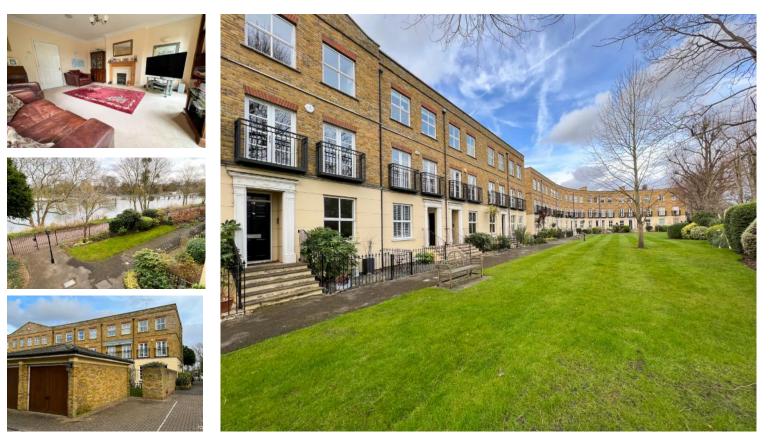

# Price £ 1,300,000 Freehold

Tudor & Co of East Molesey are pleased to offer for sale this four bedroom end of terrace townhouse, beautifully located within the desirable Hampton Court Crescent gated development in the heart of East Molesey/Hampton Court with wonderful River Views. Arranged over three floors and located within easy reach of Bridge Road with its many restaurants, pubs, boutiques, coffee shops and antique shops. There is also Hampton Court Palace within easy reach along with Hampton Court Station with trains leading to London, Waterloo (Circa 30 mins, zone 6). Bus routes lead into Esher, Walton on Thames, Hersham and Kingston with comprehensive shopping. Hurst Swimming Pool, Hurst Park recreational park and The Pavilion Gym are also close by along with Primary schools. There is convenient access to Heathrow and Gatwick, with the M3 and M25 accessed from Sunbury which is 5 miles away. The property is conveniently situated for East Molesey cricket club and Molesey boat club, which caters for children through to Olympic athletes.

The property has been offered to market with **NO ONWARD CHAIN** and benefits by having ; two reception rooms, two balconies, cloakroom, two bedrooms with en-suites, southerly garden, garage, parking, beautiful communal gardens with a gated entrance leading to River Walks along the towpath, double-glazing and gas central heating.

- FOUR BEDROOMS
- NO ONWARD CHAIN
- TWO RECEPTION ROOMS
- KITCHEN/BREAKFAST ROOM
- CLOAKROOM
- TWO BEDROOMS WITH EN-SUITES
- GATED DEVELOPMENT
- GARAGE WITH PARKING WITH VISITORS BAYS
- SOUTHERLY FACING GARDEN
- EASY REACH OF HAMPTON COURT STATION
- EASY REACH OF PRIMARY SCHOOLS AND SHOPS