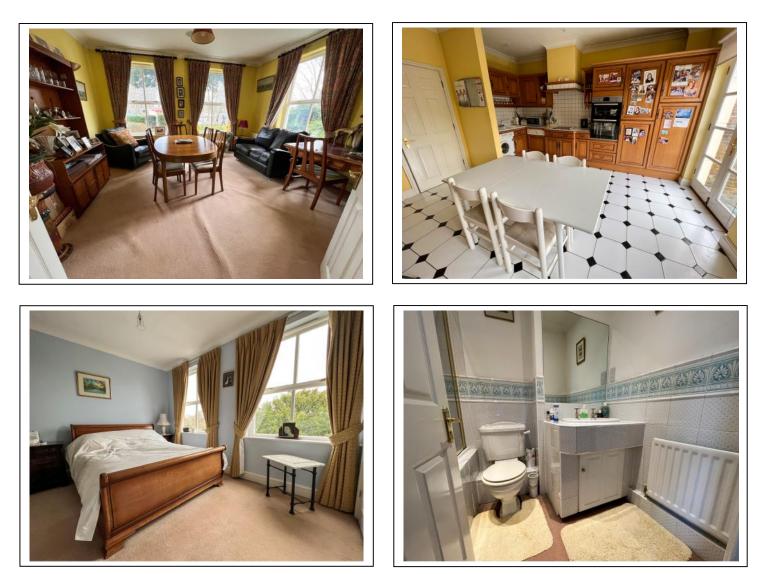

The property has been offered to market with **NO ONWARD CHAIN** and benefits by having ; two reception rooms, two balconies, cloakroom, two bedrooms with en-suites, southerly garden, garage, parking, beautiful communal gardens with a gated entrance leading to River Walks along the towpath, double-glazing and gas central heating.

- FOUR BEDROOMS
- NO ONWARD CHAIN
- TWO RECEPTION ROOMS
- KITCHEN/BREAKFAST ROOM
- CLOAKROOM
- TWO BEDROOMS WITH EN-SUITES
- GATED DEVELOPMENT
- GARAGE WITH PARKING WITH VISITORS BAYS
- SOUTHERLY FACING GARDEN
- EASY REACH OF HAMPTON COURT STATION
- EASY REACH OF PRIMARY SCHOOLS AND SHOPS