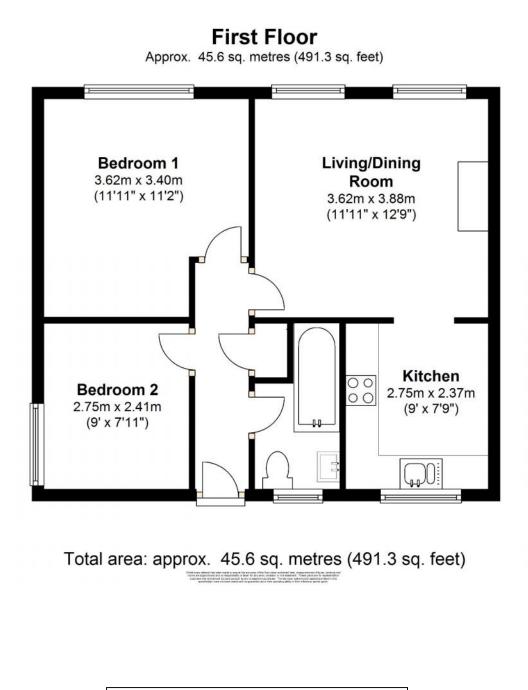

The accommodation comprises; a private entrance with hallway leading to a very spacious and bright front aspect living room with fireplace, opening up onto a modern kitchen with eye/base level units/cupboards, there are also two double bedrooms and a modern bathroom with matching white suite.

Externally there is a private garden with lawn and raised decking area with timber built shed. Other benefits include; Double-glazing, central heating, parking, loft access (part boarded, insulated with light and pull down ladder) and a long lease approx 931 years unexpired. Local park close by with use of Tennis Court and Basketball Court facilities (EPC Rating: D). Council Tax Band C