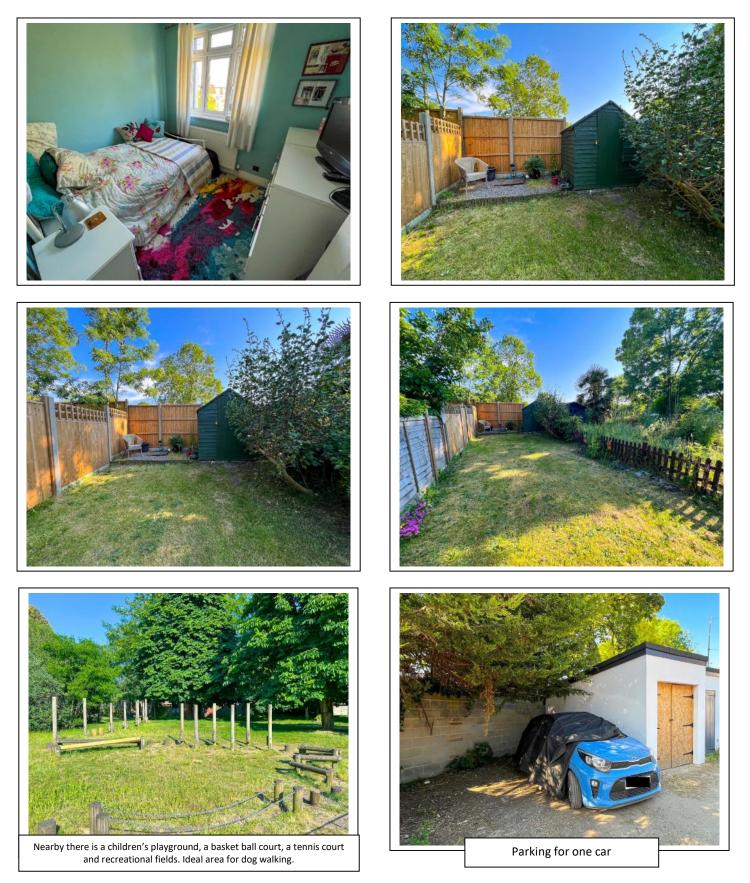

Externally there is a private garden with lawn and raised decking area with timber built shed. Other benefits include; Double-glazing, central heating, parking, loft access (part boarded, insulated with light and pull down ladder) and a long lease approx 931 years unexpired. Local park close by with use of Tennis Court and Basketball Court facilities (EPC Rating: D). Council Tax Band C