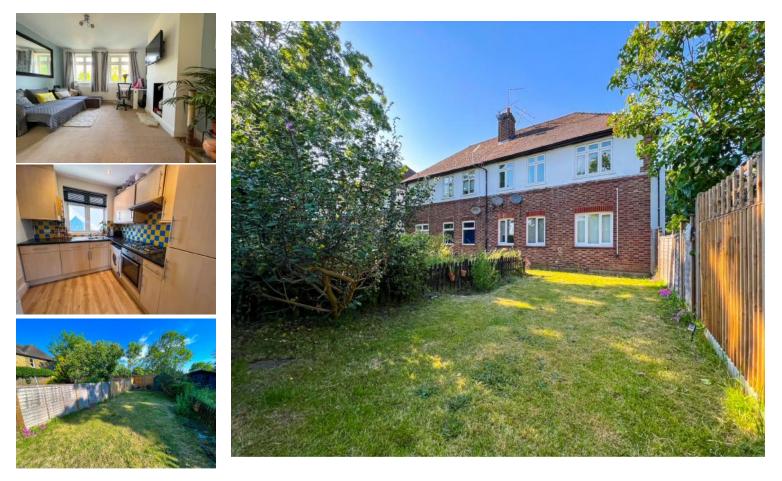

## Price £ 325,000 Share of Freehold

TUDORS are pleased to offer for sale this two double bedroom first floor maisonette with the benefit of having a private garden. The property is located close to local shops, River Thames, Hurst swimming pool, Tesco supermarket and Bus routes lead up to Hampton Court (with its Palace, restaurants, Station – zone 6) and Kingston (Offering comprehensive shopping).

The accommodation comprises; a private entrance with hallway leading to a very spacious and bright front aspect living room with fireplace, opening up onto a modern kitchen with eye/base level units/cupboards, there are also two double bedrooms and a modern bathroom with matching white suite.

Externally there is a private garden with lawn and raised decking area with timber built shed. Other benefits include; Double-glazing, central heating, parking, loft access (part boarded, insulated with light and pull down ladder) and a long lease approx 931 years unexpired. Local park close by with use of Tennis Court and Basketball Court facilities (EPC Rating: D). Council Tax Band C