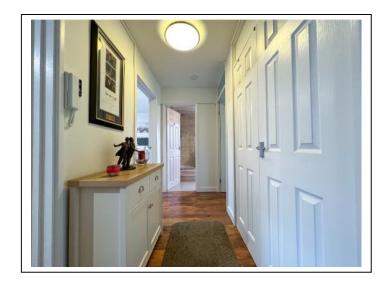

The accommodation comprises; an entrance hallway with storage cupboard, a bright living/dining room with smart wooden laminated flooring and front aspect windows with a door leading to the front communal gardens. The living room also leads to a nicely presented modern kitchen with integrated oven and gas hob with space for fridge/freezer and washing machine. The hallway also leads to two impressive double bedrooms (master bedroom with floor to ceiling sliding wardrobes with shelving and clothes rail hanging), the master bedroom also has the benefit of a door leading directly to a rear garden. Further door from the hallway leads to a larger than usual bathroom which is fully tiled with space for bath and shower cubicle.