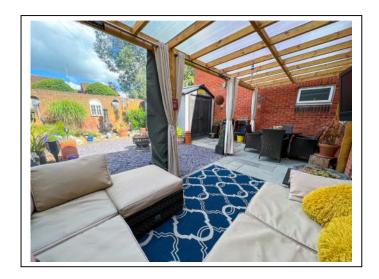

Externally there is an enclosed walled garden with Indian sand stone leading to a detached large storage shed, shingle stone garden with mature border plants and rockery with wooden sleeper surround. There is also a seating area with cleverly built pergola with all year curtains giving you the added benefit of a further all year round entertaining space.