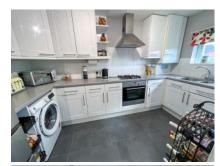

The accommodation comprises; an entrance hallway with storage cupboard, a bright living/dining room with smart wooden laminated flooring and front aspect windows with a door leading to the front communal gardens. The living room also leads to a nicely presented modern kitchen with integrated oven and gas hob with space for fridge/freezer and washing machine. The hallway also leads to two impressive double bedrooms (master bedroom with floor to ceiling sliding wardrobes with shelving and clothes rail hanging), the master bedroom also has the benefit of a door leading directly to a rear garden. Further door from the hallway leads to a larger than usual bathroom which is fully tiled with space for bath and shower cubicle.