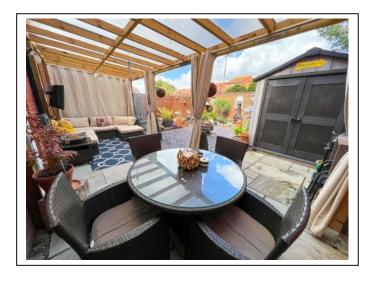

Externally there is an enclosed walled garden with Indian sand stone leading to a detached large storage shed, shingle stone garden with mature border plants and rockery with wooden sleeper surround. There is also a seating area with cleverly built pergola with all year curtains giving you the added benefit of a further all year round entertaining space.