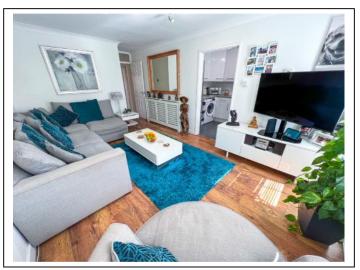

The accommodation comprises; an entrance hallway with storage cupboard, a bright living/dining room with smart wooden laminated flooring and front aspect windows with a door leading to the front communal gardens. The living room also leads to a nicely presented modern kitchen with integrated oven and gas hob with space for fridge/freezer and washing machine. The hallway also leads to two impressive double bedrooms (master bedroom with floor to ceiling sliding wardrobes with shelving and clothes rail hanging), the master bedroom also has the benefit of a door leading directly to a rear garden. Further door from the hallway leads to a larger than usual bathroom which is fully tiled with space for bath and shower cubicle.