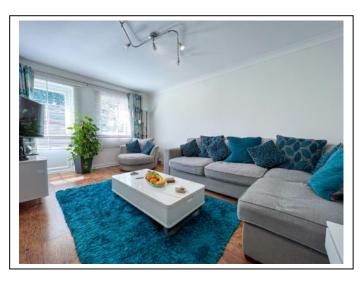

The accommodation comprises; an entrance hallway with storage cupboard, a bright living/dining room with smart wooden laminated flooring and front aspect windows with a door leading to the front communal gardens. The living room also leads to a nicely presented modern kitchen with integrated oven and gas hob with space for fridge/freezer and washing machine. The hallway also leads to two impressive double bedrooms (master bedroom with floor to ceiling sliding wardrobes with shelving and clothes rail hanging), the master bedroom also has the benefit of a door leading directly to a rear garden. Further door from the hallway leads to a larger than usual bathroom which is fully tiled with space for bath and shower cubicle.