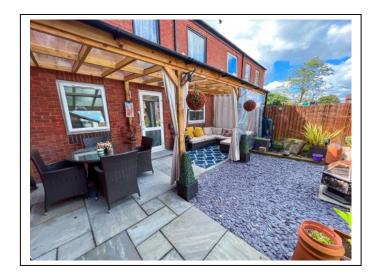

Externally there is an enclosed walled garden with Indian sand stone leading to a detached large storage shed, shingle stone garden with mature border plants and rockery with wooden sleeper surround. There is also a seating area with cleverly built pergola with all year curtains giving you the added benefit of a further all year round entertaining space.