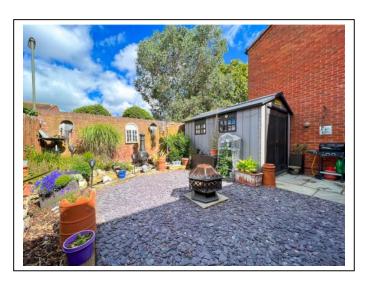

Externally there is an enclosed walled garden with Indian sand stone leading to a detached large storage shed, shingle stone garden with mature border plants and rockery with wooden sleeper surround. There is also a seating area with cleverly built pergola with all year curtains giving you the added benefit of a further all year round entertaining space.