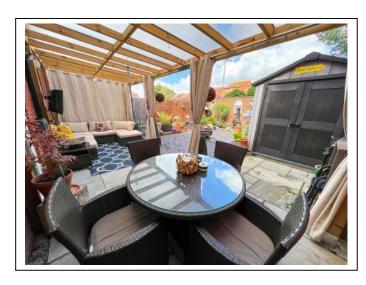

Externally there is an enclosed walled garden with Indian sand stone leading to a detached large storage shed, shingle stone garden with mature border plants and rockery with wooden sleeper surround. There is also a seating area with cleverly built pergola with all year curtains giving you the added benefit of a further all year round entertaining space.