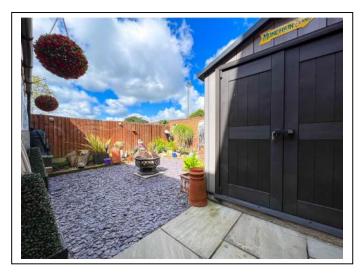

Externally there is an enclosed walled garden with Indian sand stone leading to a detached large storage shed, shingle stone garden with mature border plants and rockery with wooden sleeper surround. There is also a seating area with cleverly built pergola with all year curtains giving you the added benefit of a further all year round entertaining space.