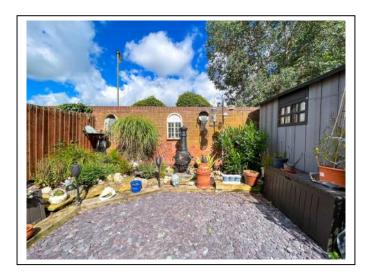

Externally there is an enclosed walled garden with Indian sand stone leading to a detached large storage shed, shingle stone garden with mature border plants and rockery with wooden sleeper surround. There is also a seating area with cleverly built pergola with all year curtains giving you the added benefit of a further all year round entertaining space.