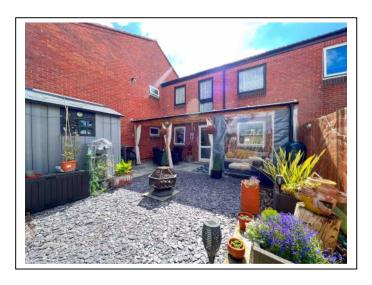

Externally there is an enclosed walled garden with Indian sand stone leading to a detached large storage shed, shingle stone garden with mature border plants and rockery with wooden sleeper surround. There is also a seating area with cleverly built pergola with all year curtains giving you the added benefit of a further all year round entertaining space.