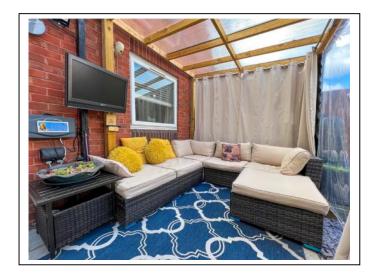

Externally there is an enclosed walled garden with Indian sand stone leading to a detached large storage shed, shingle stone garden with mature border plants and rockery with wooden sleeper surround. There is also a seating area with cleverly built pergola with all year curtains giving you the added benefit of a further all year round entertaining space.