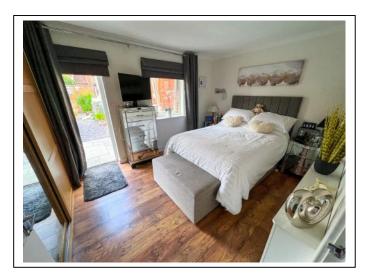

The accommodation comprises; an entrance hallway with storage cupboard, a bright living/dining room with smart wooden laminated flooring and front aspect windows with a door leading to the front communal gardens. The living room also leads to a nicely presented modern kitchen with integrated oven and gas hob with space for fridge/freezer and washing machine. The hallway also leads to two impressive double bedrooms (master bedroom with floor to ceiling sliding wardrobes with shelving and clothes rail hanging), the master bedroom also has the benefit of a door leading directly to a rear garden. Further door from the hallway leads to a larger than usual bathroom which is fully tiled with space for bath and shower cubicle.