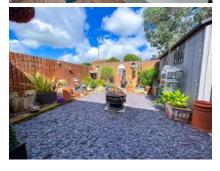

Externally there is an enclosed walled garden with Indian sand stone leading to a detached large storage shed, shingle stone garden with mature border plants and rockery with wooden sleeper surround. There is also a seating area with cleverly built pergola with all year curtains giving you the added benefit of a further all year round entertaining space.