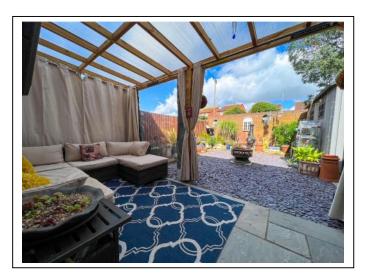

Externally there is an enclosed walled garden with Indian sand stone leading to a detached large storage shed, shingle stone garden with mature border plants and rockery with wooden sleeper surround. There is also a seating area with cleverly built pergola with all year curtains giving you the added benefit of a further all year round entertaining space.