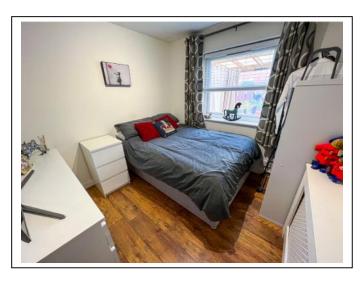

The accommodation comprises; an entrance hallway with storage cupboard, a bright living/dining room with smart wooden laminated flooring and front aspect windows with a door leading to the front communal gardens. The living room also leads to a nicely presented modern kitchen with integrated oven and gas hob with space for fridge/freezer and washing machine. The hallway also leads to two impressive double bedrooms (master bedroom with floor to ceiling sliding wardrobes with shelving and clothes rail hanging), the master bedroom also has the benefit of a door leading directly to a rear garden. Further door from the hallway leads to a larger than usual bathroom which is fully tiled with space for bath and shower cubicle.