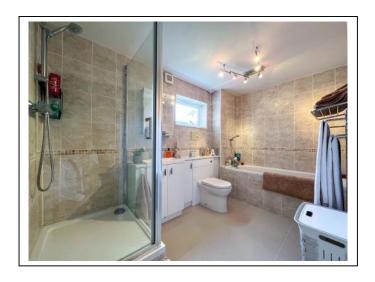

The accommodation comprises; an entrance hallway with storage cupboard, a bright living/dining room with smart wooden laminated flooring and front aspect windows with a door leading to the front communal gardens. The living room also leads to a nicely presented modern kitchen with integrated oven and gas hob with space for fridge/freezer and washing machine. The hallway also leads to two impressive double bedrooms (master bedroom with floor to ceiling sliding wardrobes with shelving and clothes rail hanging), the master bedroom also has the benefit of a door leading directly to a rear garden. Further door from the hallway leads to a larger than usual bathroom which is fully tiled with space for bath and shower cubicle.