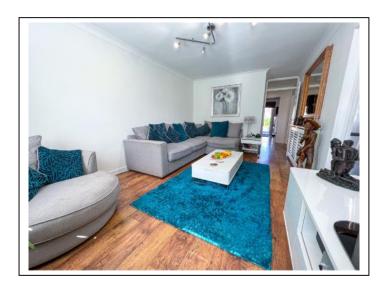

The accommodation comprises; an entrance hallway with storage cupboard, a bright living/dining room with smart wooden laminated flooring and front aspect windows with a door leading to the front communal gardens. The living room also leads to a nicely presented modern kitchen with integrated oven and gas hob with space for fridge/freezer and washing machine. The hallway also leads to two impressive double bedrooms (master bedroom with floor to ceiling sliding wardrobes with shelving and clothes rail hanging), the master bedroom also has the benefit of a door leading directly to a rear garden. Further door from the hallway leads to a larger than usual bathroom which is fully tiled with space for bath and shower cubicle.