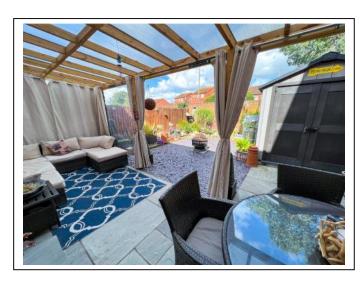

Externally there is an enclosed walled garden with Indian sand stone leading to a detached large storage shed, shingle stone garden with mature border plants and rockery with wooden sleeper surround. There is also a seating area with cleverly built pergola with all year curtains giving you the added benefit of a further all year round entertaining space.