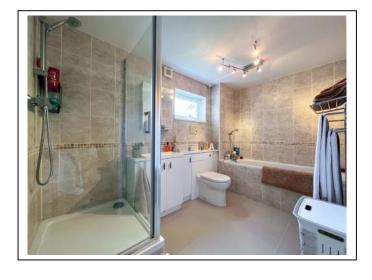

The accommodation comprises; an entrance hallway with storage cupboard, a bright living/dining room with smart wooden laminated flooring and front aspect windows with a door leading to the front communal gardens. The living room also leads to a nicely presented modern kitchen with integrated oven and gas hob with space for fridge/freezer and washing machine. The hallway also leads to two impressive double bedrooms (master bedroom with floor to ceiling sliding wardrobes with shelving and clothes rail hanging), the master bedroom also has the benefit of a door leading directly to a rear garden. Further door from the hallway leads to a larger than usual bathroom which is fully tiled with space for bath and shower cubicle.