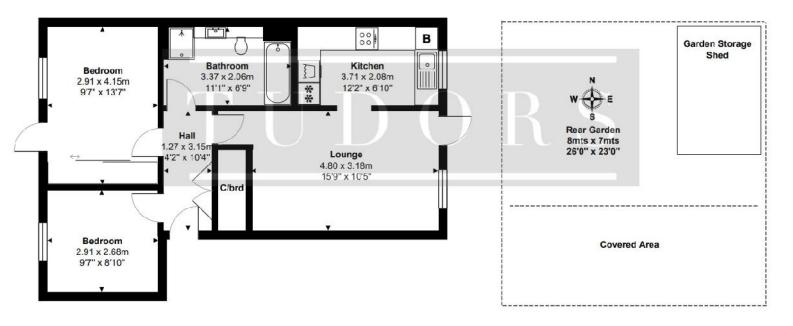

**Ground Floor** 

Total Area: 60.1 m2 ... 647 ft2

All measurements are approximate and for display purposes only.

Maintenance charges: £155.92 per month

Ground rent: £10.00 per annum

Lease: 125 years from 1988. Circa 90 years remaining