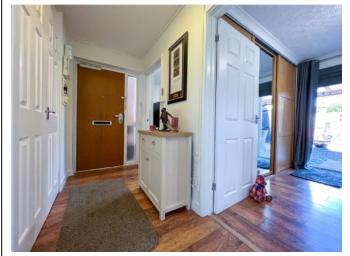

The accommodation comprises; an entrance hallway with storage cupboard, a bright living/dining room with smart wooden laminated flooring and front aspect windows with a door leading to the front communal gardens. The living room also leads to a nicely presented modern kitchen with integrated oven and gas hob with space for fridge/freezer and washing machine. The hallway also leads to two impressive double bedrooms (master bedroom with floor to ceiling sliding wardrobes with shelving and clothes rail hanging), the master bedroom also has the benefit of a door leading directly to a rear garden. Further door from the hallway leads to a larger than usual bathroom which is fully tiled with space for bath and shower cubicle.