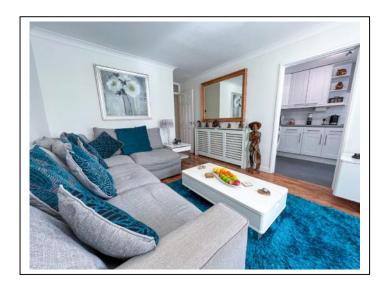

The accommodation comprises; an entrance hallway with storage cupboard, a bright living/dining room with smart wooden laminated flooring and front aspect windows with a door leading to the front communal gardens. The living room also leads to a nicely presented modern kitchen with integrated oven and gas hob with space for fridge/freezer and washing machine. The hallway also leads to two impressive double bedrooms (master bedroom with floor to ceiling sliding wardrobes with shelving and clothes rail hanging), the master bedroom also has the benefit of a door leading directly to a rear garden. Further door from the hallway leads to a larger than usual bathroom which is fully tiled with space for bath and shower cubicle.