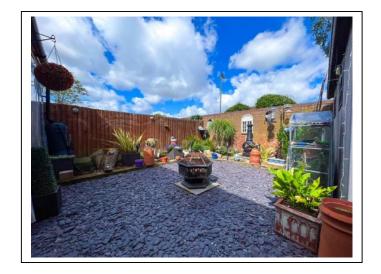

Externally there is an enclosed walled garden with Indian sand stone leading to a detached large storage shed, shingle stone garden with mature border plants and rockery with wooden sleeper surround. There is also a seating area with cleverly built pergola with all year curtains giving you the added benefit of a further all year round entertaining space.