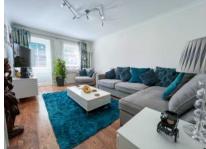

The accommodation comprises; an entrance hallway with storage cupboard, a bright living/dining room with smart wooden laminated flooring and front aspect windows with a door leading to the front communal gardens. The living room also leads to a nicely presented modern kitchen with integrated oven and gas hob with space for fridge/freezer and washing machine. The hallway also leads to two impressive double bedrooms (master bedroom with floor to ceiling sliding wardrobes with shelving and clothes rail hanging), the master bedroom also has the benefit of a door leading directly to a rear garden. Further door from the hallway leads to a larger than usual bathroom which is fully tiled with space for bath and shower cubicle.