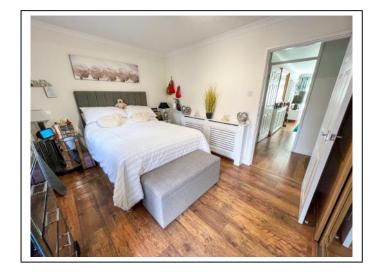

The accommodation comprises; an entrance hallway with storage cupboard, a bright living/dining room with smart wooden laminated flooring and front aspect windows with a door leading to the front communal gardens. The living room also leads to a nicely presented modern kitchen with integrated oven and gas hob with space for fridge/freezer and washing machine. The hallway also leads to two impressive double bedrooms (master bedroom with floor to ceiling sliding wardrobes with shelving and clothes rail hanging), the master bedroom also has the benefit of a door leading directly to a rear garden. Further door from the hallway leads to a larger than usual bathroom which is fully tiled with space for bath and shower cubicle.