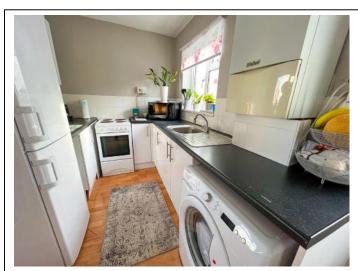

The accommodation comprises of; an entrance hallway, a living room with decorative fireplace and a kitchen/breakfast room with deep storage cupboard. The kitchen has many eye/base level units/cupboards with stainless steel sink overlooking the rear garden. Stairs from the hallway lead to a landing with access to two bedrooms and a bathroom with white suite.