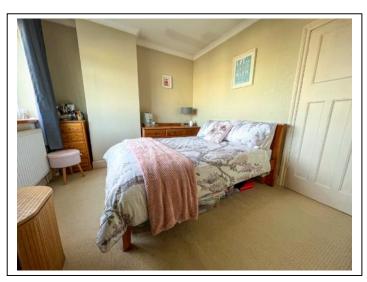

The accommodation comprises of; an entrance hallway, a living room with decorative fireplace and a kitchen/breakfast room with deep storage cupboard. The kitchen has many eye/base level units/cupboards with stainless steel sink overlooking the rear garden. Stairs from the hallway lead to a landing with access to two bedrooms and a bathroom with white suite.