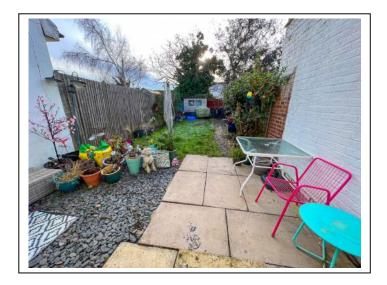

Externally the rear garden is mainly laid to lawn with patio and shingle stone areas. There is also a timber built shed and mature border plants. To the front there is smart block paved driveway providing off road parking. Other benefits; include double-glazing, gas central heating and external elevation insulation (EPC rating: D) Elmbridge Borough Council band C = £1,919.00