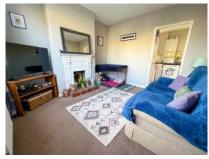

The accommodation comprises of; an entrance hallway, a living room with decorative fireplace and a kitchen/breakfast room with deep storage cupboard. The kitchen has many eye/base level units/cupboards with stainless steel sink overlooking the rear garden. Stairs from the hallway lead to a landing with access to two bedrooms and a bathroom with white suite.