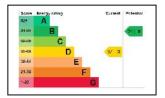

Externally the rear garden is mainly laid to lawn with patio and shingle stone areas. There is also a timber built shed and mature border plants. To the front there is smart block paved driveway providing off road parking. Other benefits; include double-glazing, gas central heating and external elevation insulation (EPC rating: D) Elmbridge Borough Council band C = £1,919.00