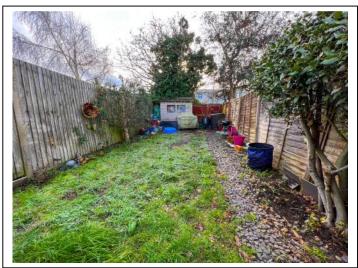

Externally the rear garden is mainly laid to lawn with patio and shingle stone areas. There is also a timber built shed and mature border plants. To the front there is smart block paved driveway providing off road parking. Other benefits; include double-glazing, gas central heating and external elevation insulation (EPC rating: D) Elmbridge Borough Council band C = £1,919.00