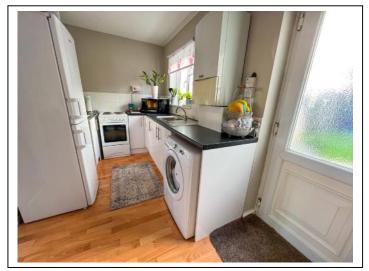

The accommodation comprises of; an entrance hallway, a living room with decorative fireplace and a kitchen/breakfast room with deep storage cupboard. The kitchen has many eye/base level units/cupboards with stainless steel sink overlooking the rear garden. Stairs from the hallway lead to a landing with access to two bedrooms and a bathroom with white suite.