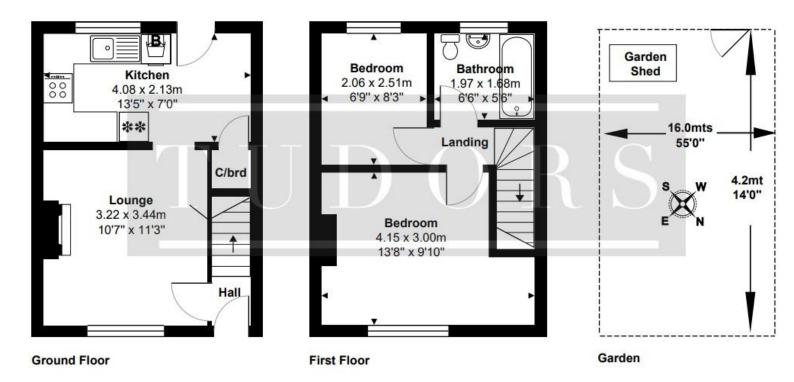

The accommodation comprises of; an entrance hallway, a living room with decorative fireplace and a kitchen/breakfast room with deep storage cupboard. The kitchen has many eye/base level units/cupboards with stainless steel sink overlooking the rear garden. Stairs from the hallway lead to a landing with access to two bedrooms and a bathroom with white suite.

Externally the rear garden is mainly laid to lawn with patio and shingle stone areas. There is also a timber built shed and mature border plants. To the front there is smart block paved driveway providing off road parking. Other benefits; include double-glazing, gas central heating and external elevation insulation (EPC rating: D) Elmbridge Borough Council band C = £1,919.00

Total Area: 47.4 m<sup>2</sup> ... 510 ft<sup>2</sup>

All measurements are approximate and for display purposes only.