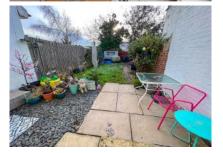

Externally the rear garden is mainly laid to lawn with patio and shingle stone areas. There is also a timber built shed and mature border plants. To the front there is smart block paved driveway providing off road parking. Other benefits; include double-glazing, gas central heating and external elevation insulation (EPC rating: D) Elmbridge Borough Council band C = £1,919.00