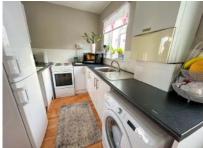

The accommodation comprises of; an entrance hallway, a living room with decorative fireplace and a kitchen/breakfast room with deep storage cupboard. The kitchen has many eye/base level units/cupboards with stainless steel sink overlooking the rear garden. Stairs from the hallway lead to a landing with access to two bedrooms and a bathroom with white suite.