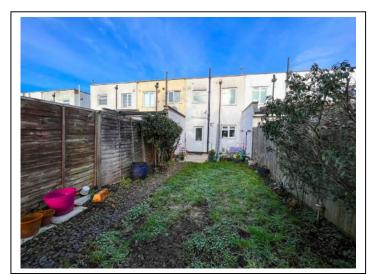

Externally the rear garden is mainly laid to lawn with patio and shingle stone areas. There is also a timber built shed and mature border plants. To the front there is smart block paved driveway providing off road parking. Other benefits; include double-glazing, gas central heating and external elevation insulation (EPC rating: D) Elmbridge Borough Council band C = £1,919.00