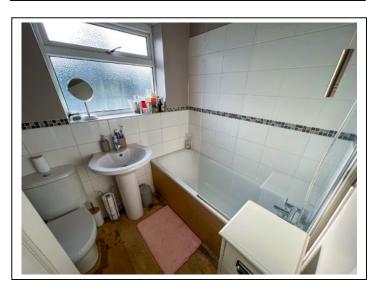

The accommodation comprises of; an entrance hallway, a living room with decorative fireplace and a kitchen/breakfast room with deep storage cupboard. The kitchen has many eye/base level units/cupboards with stainless steel sink overlooking the rear garden. Stairs from the hallway lead to a landing with access to two bedrooms and a bathroom with white suite.