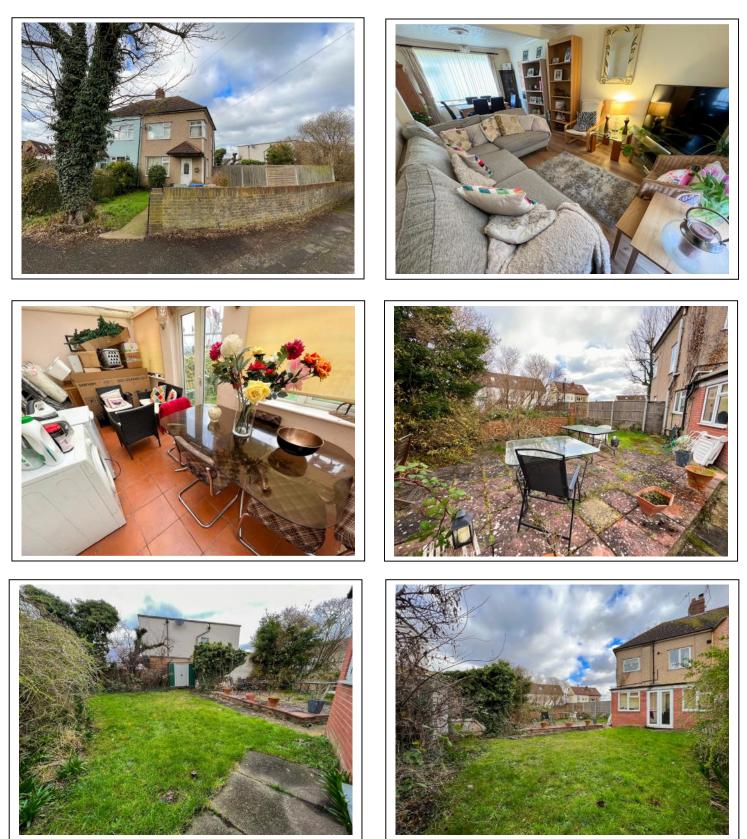

First Avenue, West Molesey, Surrey, KT8 2QJ

## Price £ 500,000 Freehold

Tudor & Co of East Molesey are pleased to offer for sale this three bedroom semi-detached home located on a corner plot with potential to extend (S.T.P.P). Offered to the market with <u>NO ONWARD CHAIN and has lots of scope to add a loft conversion</u> (S.T.P.P) – Other examples can be seen in the road.

Located within easy reach of local shops, schools and bus routes leading to Walton on Thames, Hersham, East Molesey, Hampton Court with its Palace, restaurants and train station, zone 6 and Kingston (with comprehensive shopping). Garage and off road parking. Tudor & Co. 0208 224 4020

- THREE BEDROOMS
- NO ONWARD CHAIN
- CORNER PLOT
- TWO RECEPTION ROOMS
- KITCHEN
- UPSTAIRS BATHROOM

- POTENTIAL TO EXTEND (S.T.P.P)
- SOUTHERLY GARDEN
- OFF ROAD PARKING
- GARAGE
- CLOSE TO PRIMARY SCHOOLS
- CLOSE TO BUS ROUTES
- EPC RATING: D