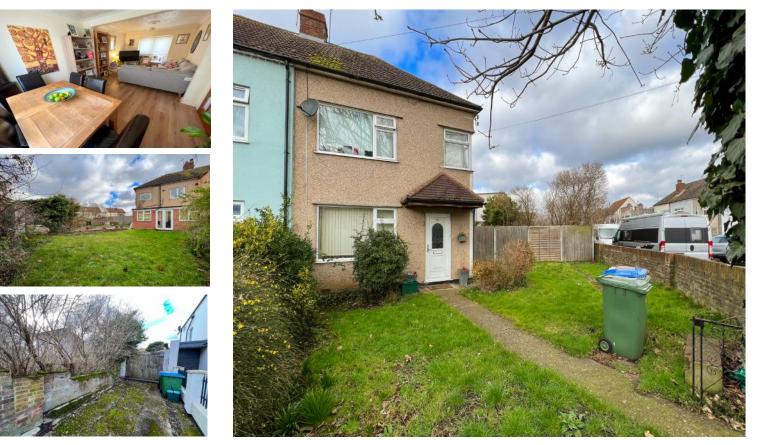

## Price £ 500,000 Freehold

Tudor & Co of East Molesey are pleased to offer for sale this three bedroom semi-detached home located on a corner plot with potential to extend (S.T.P.P). Offered to the market with <u>NO ONWARD CHAIN and has lots of scope to add a loft conversion</u> (S.T.P.P) – Other examples can be seen in the road.

Located within easy reach of local shops, schools and bus routes leading to Walton on Thames, Hersham, East Molesey, Hampton Court with its Palace, restaurants and train station, zone 6 and Kingston (with comprehensive shopping). Garage and off road parking. Tudor & Co. 0208 224 4020

- THREE BEDROOMS
- NO ONWARD CHAIN
- CORNER PLOT
- TWO RECEPTION ROOMS
- KITCHEN
- UPSTAIRS BATHROOM

- POTENTIAL TO EXTEND (S.T.P.P)
- SOUTHERLY GARDEN
- OFF ROAD PARKING
- GARAGE
- CLOSE TO PRIMARY SCHOOLS
- CLOSE TO BUS ROUTES
- EPC RATING: D