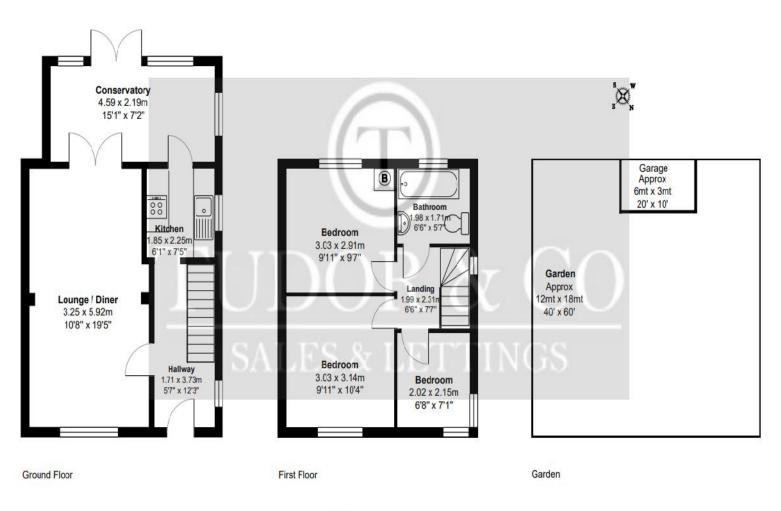

## **PROPERTY DETAILS**

Area 60m2 (Inc Conservatory 70m2) 645 sq ft (Inc Conservatory 753 sq ft)