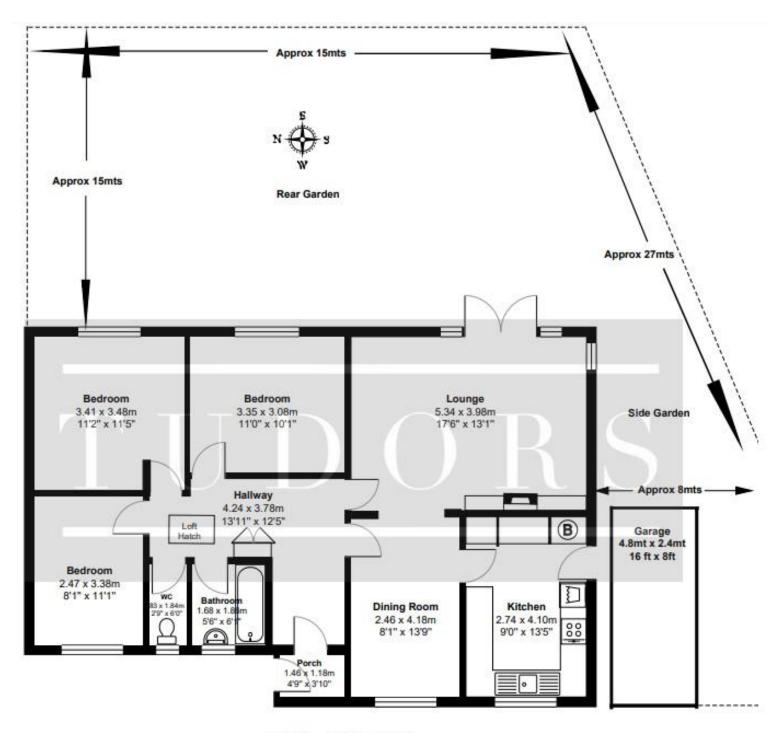

Property includes: A entrance lobby, entrance hallway leading to a dining room, three bedrooms and a bathroom with separate W.C. There is also a kitchen and a living room with doors opening to the garden. Externally there is a corner plot garden which is mainly laid to lawn with fishpond, fountain and timber shed. There is also hard standing to the side of the property with additional timber built shed and side parking with double gate. To the front there is a small lawned garden and an area for off road parking leading to a detached garage. (EPC rating: D)

Total Area: 96.3 m² ... 1037 ft²
All measurements are approximate and for display purposes only.