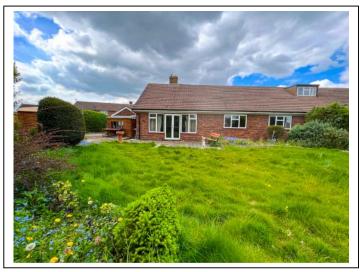

Property includes: A entrance lobby, entrance hallway leading to a dining room, three bedrooms and a bathroom with separate W.C. There is also a kitchen and a living room with doors opening to the garden. Externally there is a corner plot garden which is mainly laid to lawn with fishpond, fountain and timber shed. There is also hard standing to the side of the property with additional timber built shed and side parking with double gate. To the front there is a small lawned garden and an area for off road parking leading to a detached garage. (EPC rating: D)