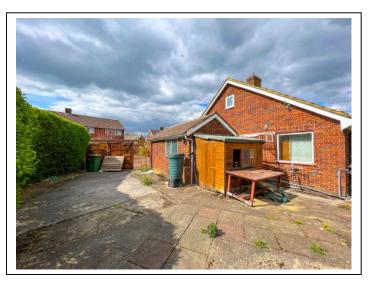

Property includes: A entrance lobby, entrance hallway leading to a dining room, three bedrooms and a bathroom with separate W.C. There is also a kitchen and a living room with doors opening to the garden. Externally there is a corner plot garden which is mainly laid to lawn with fishpond, fountain and timber shed. There is also hard standing to the side of the property with additional timber built shed and side parking with double gate. To the front there is a small lawned garden and an area for off road parking leading to a detached garage. (EPC rating: D)