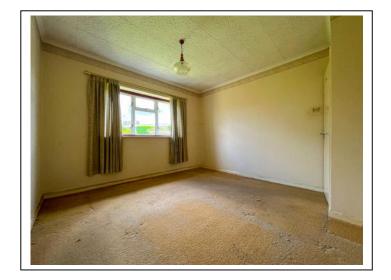

Property includes: A entrance lobby, entrance hallway leading to a dining room, three bedrooms and a bathroom with separate W.C. There is also a kitchen and a living room with doors opening to the garden. Externally there is a corner plot garden which is mainly laid to lawn with fishpond, fountain and timber shed. There is also hard standing to the side of the property with additional timber built shed and side parking with double gate. To the front there is a small lawned garden and an area for off road parking leading to a detached garage. (EPC rating: D)