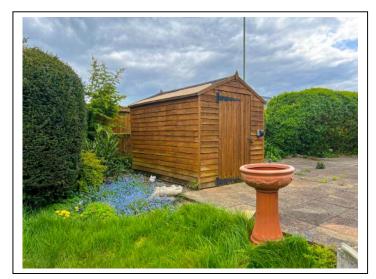

Property includes: A entrance lobby, entrance hallway leading to a dining room, three bedrooms and a bathroom with separate W.C. There is also a kitchen and a living room with doors opening to the garden. Externally there is a corner plot garden which is mainly laid to lawn with fishpond, fountain and timber shed. There is also hard standing to the side of the property with additional timber built shed and side parking with double gate. To the front there is a small lawned garden and an area for off road parking leading to a detached garage. (EPC rating: D)