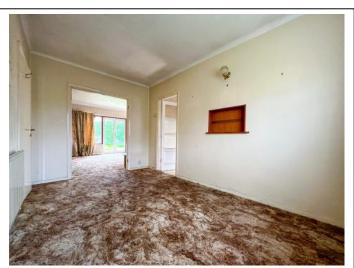

Property includes: A entrance lobby, entrance hallway leading to a dining room, three bedrooms and a bathroom with separate W.C. There is also a kitchen and a living room with doors opening to the garden. Externally there is a corner plot garden which is mainly laid to lawn with fishpond, fountain and timber shed. There is also hard standing to the side of the property with additional timber built shed and side parking with double gate. To the front there is a small lawned garden and an area for off road parking leading to a detached garage. (EPC rating: D)