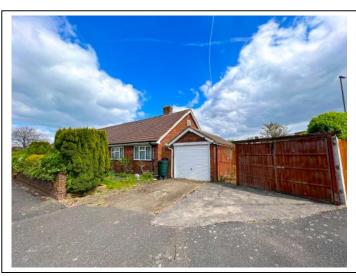

Property includes: A entrance lobby, entrance hallway leading to a dining room, three bedrooms and a bathroom with separate W.C. There is also a kitchen and a living room with doors opening to the garden. Externally there is a corner plot garden which is mainly laid to lawn with fishpond, fountain and timber shed. There is also hard standing to the side of the property with additional timber built shed and side parking with double gate. To the front there is a small lawned garden and an area for off road parking leading to a detached garage. (EPC rating: D)