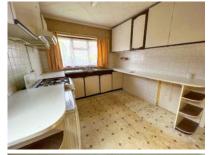

Property includes: A entrance lobby, entrance hallway leading to a dining room, three bedrooms and a bathroom with separate W.C. There is also a kitchen and a living room with doors opening to the garden. Externally there is a corner plot garden which is mainly laid to lawn with fishpond, fountain and timber shed. There is also hard standing to the side of the property with additional timber built shed and side parking with double gate. To the front there is a small lawned garden and an area for off road parking leading to a detached garage. (EPC rating: D)

- NO ONWARD CHAIN
- THREE BEDROOMS
- IN NEED OF MODERNISATION
- POTENTIAL TO EXTEND (S.T.P.P)
- CORNER PLOT
- KITCHEN

- LIVING ROOM
- DINING ROOM
- GARAGE AND PARKING
- PRIVATE ROAD
- CLOSE TO LOCAL SHOPS + PRIMARY SCHOOLS + BUS ROUTES LEADING TO EAST MOLESEY/HAMPTON COURT AND KINGSTON