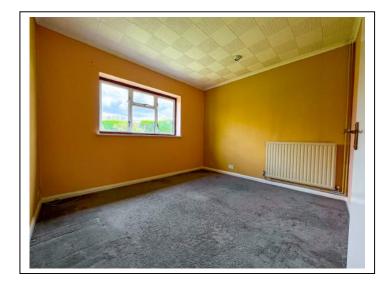

Property includes: A entrance lobby, entrance hallway leading to a dining room, three bedrooms and a bathroom with separate W.C. There is also a kitchen and a living room with doors opening to the garden. Externally there is a corner plot garden which is mainly laid to lawn with fishpond, fountain and timber shed. There is also hard standing to the side of the property with additional timber built shed and side parking with double gate. To the front there is a small lawned garden and an area for off road parking leading to a detached garage. (EPC rating: D)