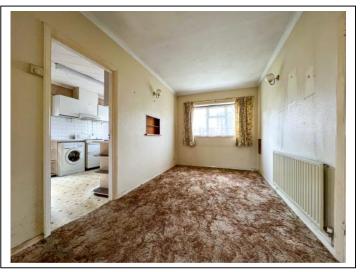

Property includes: A entrance lobby, entrance hallway leading to a dining room, three bedrooms and a bathroom with separate W.C. There is also a kitchen and a living room with doors opening to the garden. Externally there is a corner plot garden which is mainly laid to lawn with fishpond, fountain and timber shed. There is also hard standing to the side of the property with additional timber built shed and side parking with double gate. To the front there is a small lawned garden and an area for off road parking leading to a detached garage. (EPC rating: D)