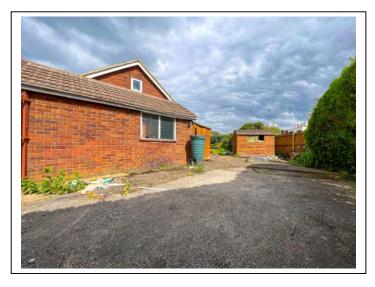

Property includes: A entrance lobby, entrance hallway leading to a dining room, three bedrooms and a bathroom with separate W.C. There is also a kitchen and a living room with doors opening to the garden. Externally there is a corner plot garden which is mainly laid to lawn with fishpond, fountain and timber shed. There is also hard standing to the side of the property with additional timber built shed and side parking with double gate. To the front there is a small lawned garden and an area for off road parking leading to a detached garage. (EPC rating: D)