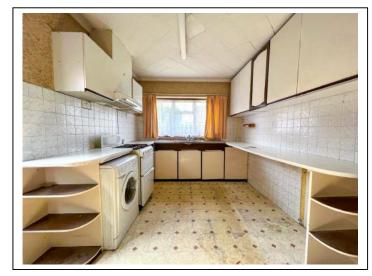

Property includes: A entrance lobby, entrance hallway leading to a dining room, three bedrooms and a bathroom with separate W.C. There is also a kitchen and a living room with doors opening to the garden. Externally there is a corner plot garden which is mainly laid to lawn with fishpond, fountain and timber shed. There is also hard standing to the side of the property with additional timber built shed and side parking with double gate. To the front there is a small lawned garden and an area for off road parking leading to a detached garage. (EPC rating: D)