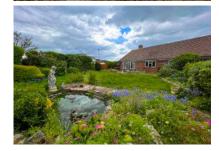

Property includes: A entrance lobby, entrance hallway leading to a dining room, three bedrooms and a bathroom with separate W.C. There is also a kitchen and a living room with doors opening to the garden. Externally there is a corner plot garden which is mainly laid to lawn with fishpond, fountain and timber shed. There is also hard standing to the side of the property with additional timber built shed and side parking with double gate. To the front there is a small lawned garden and an area for off road parking leading to a detached garage. (EPC rating: D)

- NO ONWARD CHAIN
- THREE BEDROOMS
- IN NEED OF MODERNISATION
- POTENTIAL TO EXTEND (S.T.P.P)
- CORNER PLOT
- KITCHEN

- LIVING ROOM
- DINING ROOM
- GARAGE AND PARKING
- PRIVATE ROAD
- CLOSE TO LOCAL SHOPS + PRIMARY SCHOOLS + BUS ROUTES LEADING TO EAST MOLESEY/HAMPTON COURT AND KINGSTON