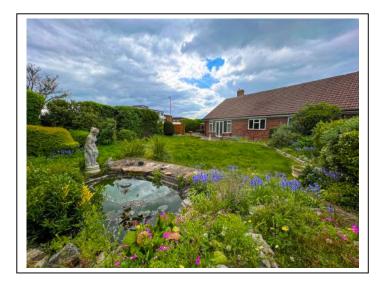

Property includes: A entrance lobby, entrance hallway leading to a dining room, three bedrooms and a bathroom with separate W.C. There is also a kitchen and a living room with doors opening to the garden. Externally there is a corner plot garden which is mainly laid to lawn with fishpond, fountain and timber shed. There is also hard standing to the side of the property with additional timber built shed and side parking with double gate. To the front there is a small lawned garden and an area for off road parking leading to a detached garage. (EPC rating: D)