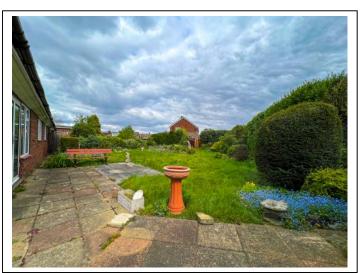

Property includes: A entrance lobby, entrance hallway leading to a dining room, three bedrooms and a bathroom with separate W.C. There is also a kitchen and a living room with doors opening to the garden. Externally there is a corner plot garden which is mainly laid to lawn with fishpond, fountain and timber shed. There is also hard standing to the side of the property with additional timber built shed and side parking with double gate. To the front there is a small lawned garden and an area for off road parking leading to a detached garage. (EPC rating: D)