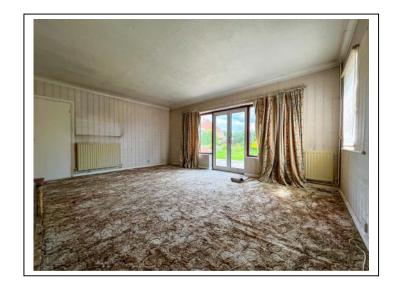

Property includes: A entrance lobby, entrance hallway leading to a dining room, three bedrooms and a bathroom with separate W.C. There is also a kitchen and a living room with doors opening to the garden. Externally there is a corner plot garden which is mainly laid to lawn with fishpond, fountain and timber shed. There is also hard standing to the side of the property with additional timber built shed and side parking with double gate. To the front there is a small lawned garden and an area for off road parking leading to a detached garage. (EPC rating: D)