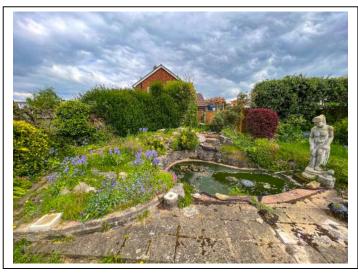

Property includes: A entrance lobby, entrance hallway leading to a dining room, three bedrooms and a bathroom with separate W.C. There is also a kitchen and a living room with doors opening to the garden. Externally there is a corner plot garden which is mainly laid to lawn with fishpond, fountain and timber shed. There is also hard standing to the side of the property with additional timber built shed and side parking with double gate. To the front there is a small lawned garden and an area for off road parking leading to a detached garage. (EPC rating: D)