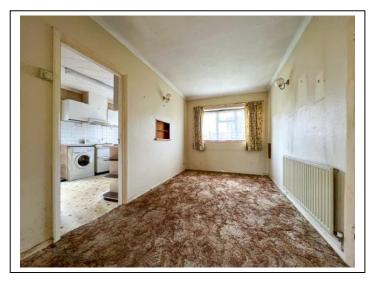

Property includes: A entrance lobby, entrance hallway leading to a dining room, three bedrooms and a bathroom with separate W.C. There is also a kitchen and a living room with doors opening to the garden. Externally there is a corner plot garden which is mainly laid to lawn with fishpond, fountain and timber shed. There is also hard standing to the side of the property with additional timber built shed and side parking with double gate. To the front there is a small lawned garden and an area for off road parking leading to a detached garage. (EPC rating: D)