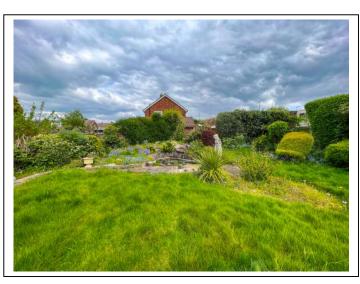

Property includes: A entrance lobby, entrance hallway leading to a dining room, three bedrooms and a bathroom with separate W.C. There is also a kitchen and a living room with doors opening to the garden. Externally there is a corner plot garden which is mainly laid to lawn with fishpond, fountain and timber shed. There is also hard standing to the side of the property with additional timber built shed and side parking with double gate. To the front there is a small lawned garden and an area for off road parking leading to a detached garage. (EPC rating: D)