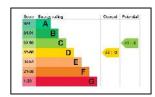

Property includes: A entrance lobby, entrance hallway leading to a dining room, three bedrooms and a bathroom with separate W.C. There is also a kitchen and a living room with doors opening to the garden. Externally there is a corner plot garden which is mainly laid to lawn with fishpond, fountain and timber shed. There is also hard standing to the side of the property with additional timber built shed and side parking with double gate. To the front there is a small lawned garden and an area for off road parking leading to a detached garage. (EPC rating: D)