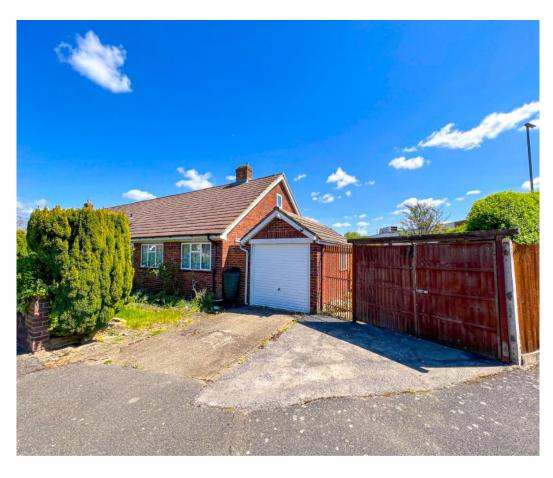

Property includes: A entrance lobby, entrance hallway leading to a dining room, three bedrooms and a bathroom with separate W.C. There is also a kitchen and a living room with doors opening to the garden. Externally there is a corner plot garden which is mainly laid to lawn with fishpond, fountain and timber shed. There is also hard standing to the side of the property with additional timber built shed and side parking with double gate. To the front there is a small lawned garden and an area for off road parking leading to a detached garage. (EPC rating: D)

- NO ONWARD CHAIN
- THREE BEDROOMS
- IN NEED OF MODERNISATION
- POTENTIAL TO EXTEND (S.T.P.P)
- CORNER PLOT
- KITCHEN

- LIVING ROOM
- DINING ROOM
- GARAGE AND PARKING
- PRIVATE ROAD
- CLOSE TO LOCAL SHOPS + PRIMARY SCHOOLS + BUS ROUTES LEADING TO EAST MOLESEY/HAMPTON COURT AND KINGSTON