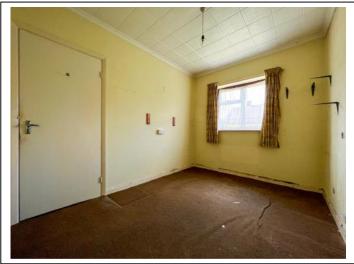

Property includes: A entrance lobby, entrance hallway leading to a dining room, three bedrooms and a bathroom with separate W.C. There is also a kitchen and a living room with doors opening to the garden. Externally there is a corner plot garden which is mainly laid to lawn with fishpond, fountain and timber shed. There is also hard standing to the side of the property with additional timber built shed and side parking with double gate. To the front there is a small lawned garden and an area for off road parking leading to a detached garage. (EPC rating: D)