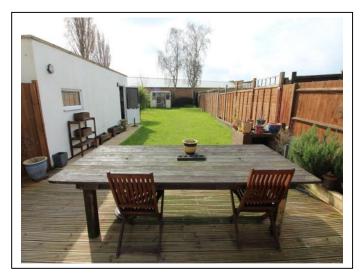

Externally there is an impressive southerly facing garden which is not overlooked with detached workshop/currently being used as a storage room/inside bar. The garden is mainly laid to lawn with wooden decking area and a second outside bespoke bar.