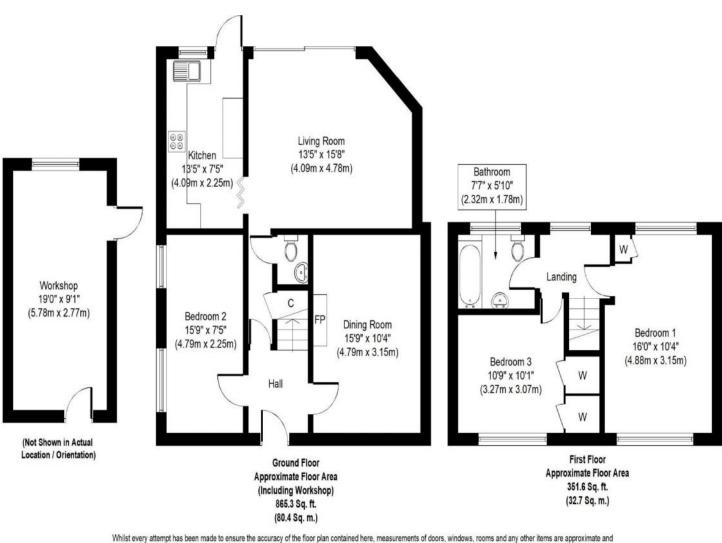

# PRICE £ 500,000 Freehold

Tudor and co are pleased to offer for sale this well presented three double bedroom semi-detached home which has had the benefit of a rear extension. The property is located in a quiet cul-de-sac close to local shops, primary schools and bus routes into East Molesey, Hampton Court (with many restaurants boutique, station and Palace) and Kingston (with comprehensive shopping). The accommodation comprises: an entrance hallway with downstairs cloakroom and large storage cupboard, a downstairs double bedroom, a good sized living room and a bright sitting / family room with a velux window above and patio doors to the garden. There is also a modern kitchen with breakfast bar. The kitchen has many eye/base level units/cupboards with space for appliances and door leading to the rear garden. Stairs lead to a landing with access to two double bedrooms, master bedroom with dual aspect window and a modern bathroom with roll top bath and stylish Victorian radiator.

#### **PROPERTY DETAILS**

no responsibility is taken for any error, omission, or mis-statement. This plan is for illustrative purposes only and should be used as such by any prospective purchaser or tenant. The services, systems and appliances shown have not been tested and no guarantee as to their operability or efficiency can be given.