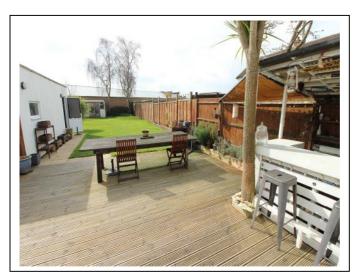

Externally there is an impressive southerly facing garden which is not overlooked with detached workshop/currently being used as a storage room/inside bar. The garden is mainly laid to lawn with wooden decking area and a second outside bespoke bar.