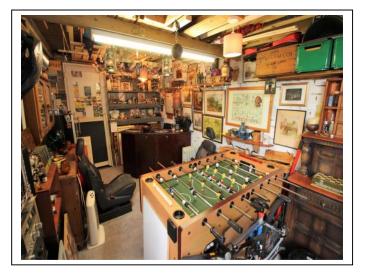

Externally there is an impressive southerly facing garden which is not overlooked with detached workshop/currently being used as a storage room/inside bar. The garden is mainly laid to lawn with wooden decking area and a second outside bespoke bar.