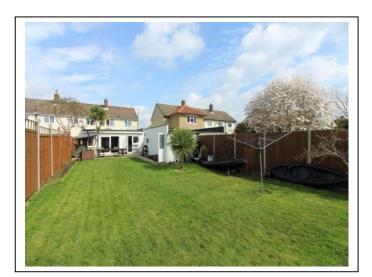

Externally there is an impressive southerly facing garden which is not overlooked with detached workshop/currently being used as a storage room/inside bar. The garden is mainly laid to lawn with wooden decking area and a second outside bespoke bar.