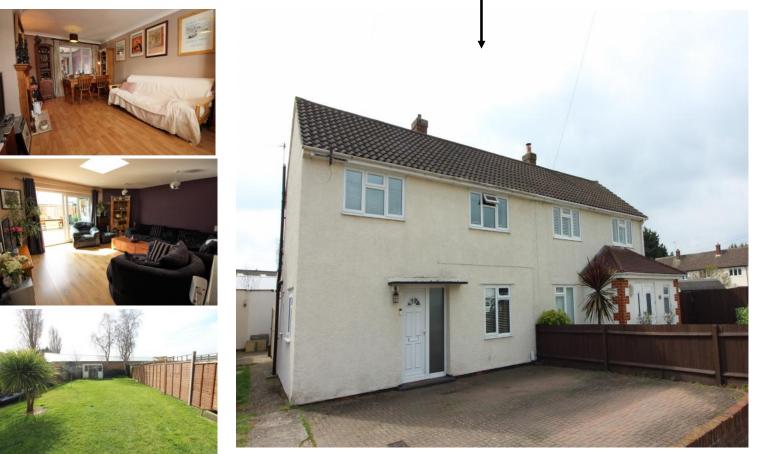

# PRICE £ 500,000 Freehold

Tudor and co are pleased to offer for sale this well presented three double bedroom semi-detached home which has had the benefit of a rear extension. The property is located in a quiet cul-de-sac close to local shops, primary schools and bus routes into East Molesey, Hampton Court (with many restaurants boutique, station and Palace) and Kingston (with comprehensive shopping). The accommodation comprises: an entrance hallway with downstairs cloakroom and large storage cupboard, a downstairs double bedroom, a good sized living room and a bright sitting / family room with a velux window above and patio doors to the garden. There is also a modern kitchen with breakfast bar. The kitchen has many eye/base level units/cupboards with space for appliances and door leading to the rear garden. Stairs lead to a landing with access to two double bedrooms, master bedroom with dual aspect window and a modern bathroom with roll top bath and stylish Victorian radiator.

Externally there is an impressive southerly facing garden which is not overlooked with detached workshop/currently being used as a storage room/inside bar. The garden is mainly laid to lawn with wooden decking area and a second outside bespoke bar.

To the front there is a block paved driveway providing off road parking for 2/3 vehicles. Other benefits include; Double glazing and gas central heating. (EPC rating: D)