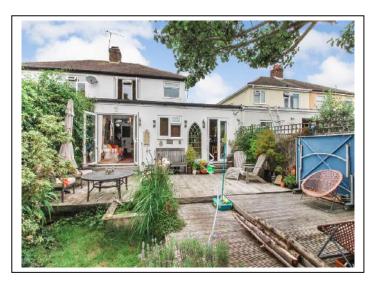

## Price £ 675,000 Freehold

Tudor & Co of East Molesey are pleased to offer for sale this substantial three / four bedroom semi-detached home which has been extended and improved over the years. Located in the highly regarded tree lined road of Balmoral Crescent the property has the benefit of a large southerly facing garden. Within easy reach local shops, schools, River Thames towpath that leads to Hurst Park recreational fields and Hampton Court its Palace, restaurants and train station, zone 6. Bus routes lead into Kingston (with comprehensive shopping), Walton on Thames and Hersham.

- THREE/FOUR BEDROOMS
- BALMORAL CRESCENT
- OPEN PLAN KITCHEN/DINING ROOM
- DOWNSTAIRS SHOWER ROOM
- DOWNSTAIRS BEDROOM 4
- ADDITIONAL STUDY AREA/OFFICE
- TWO RECEPTION ROOMS

- UPSTAIRS BATHROOM
- LARGE SOUTHERLY GARDEN
- OFF ROAD PARKING
- CLOSE TO PRIMARY SCHOOLS
- CLOSE TO SHOPS / TESCOS
- CLOSE TO RIVER THAMES TOWPATH
- CLOSE TO BUS ROUTES
- EPC RATING: D