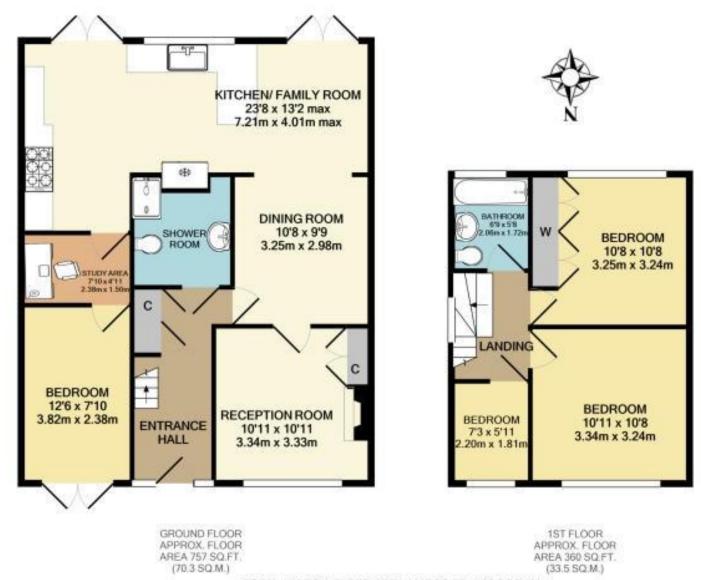

#### TOTAL APPROX. FLOOR AREA 1117 SQ.FT. (103.8 SQ.M.)

Whilst every attempt has been made to ensure the accuracy of the floor plan contained here, measurements of doors, windows, rooms and any other items are approximate and no responsibility is taken for any error, omission, or mis-statement. This plan is for illustrative purposes only and should be used as such by any prospective purchaser. The services, systems and appliances shown have not been tested and no guarantee as to their operability or efficiency can be given