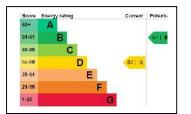

Externally there is a pretty southerly facing garden with wooden decking area and artificial grass. At the end of the garden there is a 16ft x 16ft summer house/gym/studio with power and light and an attached storage shed which runs along the side and rear of the summer house. To the front there is a shingled driveway providing off road parking for 2/3 cars and a garage with power/light. (EPC rating: D) Elmbridge Council tax band E: £ 2,639.00