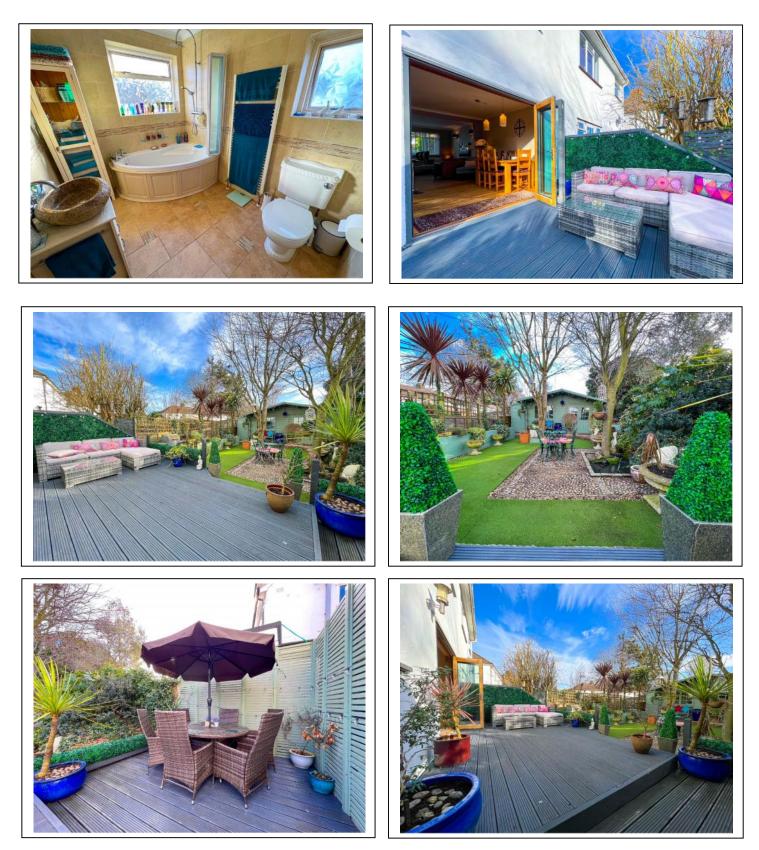

Externally there is a pretty southerly facing garden with wooden decking area and artificial grass. At the end of the garden there is a 16ft x 16ft summer house/gym/studio with power and light and an attached storage shed which runs along the side and rear of the summer house. To the front there is a shingled driveway providing off road parking for 2/3 cars and a garage with power/light. (EPC rating: D) Elmbridge Council tax band E: £ 2,639.00