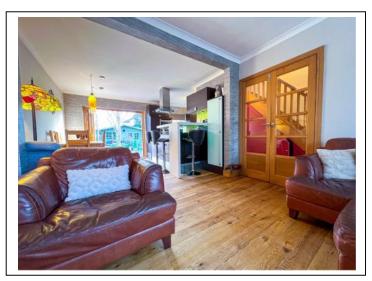

Comprising: an entrance hallway with wood flooring and under stairs storage cupboard along with a downstairs cloakroom. French doors open up onto an open plan living room which runs into a nicely sized dining area with bi-fold doors leading to the garden. The kitchen is modern and is also open plan onto the living room and dining room and is the ideal area for entertaining. The kitchen has many units/cupboards along with a smart breakfast bar, integrated double oven and gas hob. A utility room can be accessed via the kitchen with space for utilities. Stairs from the hallway lead up to a landing with access to all three bedrooms (two bedrooms with built in wardrobes) and a fully tiled bathroom.