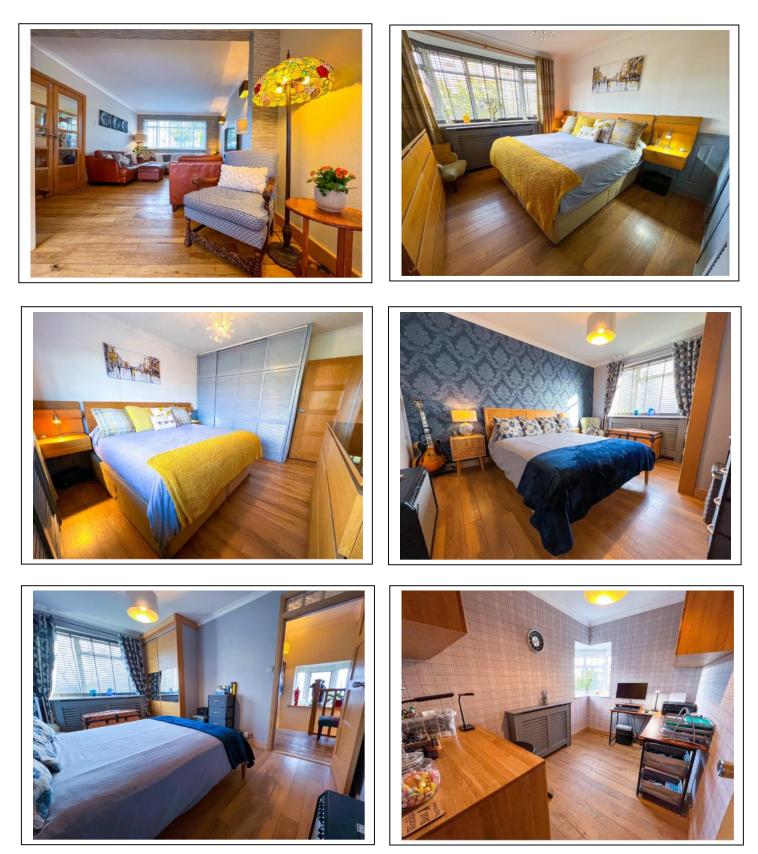

Comprising: an entrance hallway with wood flooring and under stairs storage cupboard along with a downstairs cloakroom. French doors open up onto an open plan living room which runs into a nicely sized dining area with bi-fold doors leading to the garden. The kitchen is modern and is also open plan onto the living room and dining room and is the ideal area for entertaining. The kitchen has many units/cupboards along with a smart breakfast bar, integrated double oven and gas hob. A utility room can be accessed via the kitchen with space for utilities. Stairs from the hallway lead up to a landing with access to all three bedrooms (two bedrooms with built in wardrobes) and a fully tiled bathroom.