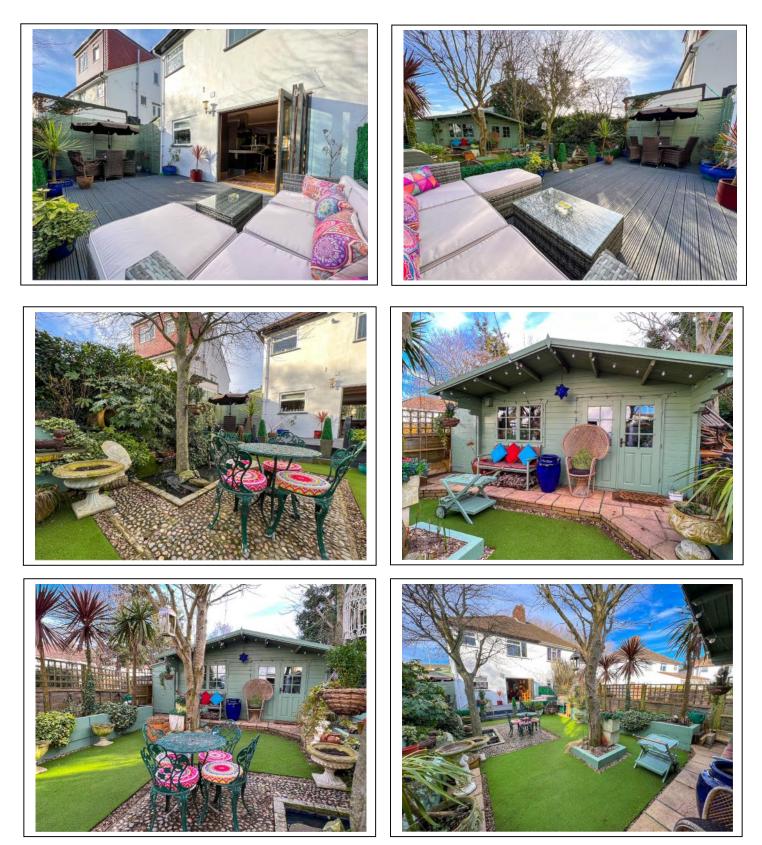

Externally there is a pretty southerly facing garden with wooden decking area and artificial grass. At the end of the garden there is a 16ft x 16ft summer house/gym/studio with power and light and an attached storage shed which runs along the side and rear of the summer house. To the front there is a shingled driveway providing off road parking for 2/3 cars and a garage with power/light. (EPC rating: D) Elmbridge Council tax band E: £ 2,639.00

- THREE BEDROOMS
- OPEN PLAN LIVING
- MODERN KITCHEN / BREAKFAST ROOM
- DINING AREA WITH BI-FOLD DOORS
- CLOAKROOM + UTILITY ROOM
- GARAGE

- SOUTHERLY GARDEN
- DETACHED SUMMER HOUSE/GYM/STUDIO
- DRIVEWAY PROVIDING OFF ROAD PARKING
  CLOSE TO THE RIVER THAMES TOWPATH AND HURST MEADOWS
- CLOSE TO THE RIVER THAMES TOWPATH AND HURST MEA
  EASY REACH OF HAMPTON COURT WITH ITS STATION
- CLOSE TO PRIMARY SCHOOLS, TESCOS SUPERMARKET, AND HAMPTON
- COURT WITH ITS RESTAURANTS, CAFES + PALACE