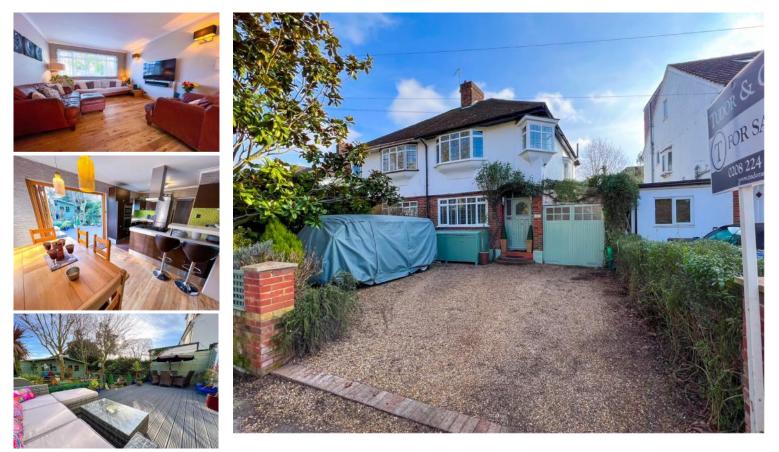

## Price £ 650,000 FREEHOLD

TUDORS are pleased to offer for sale this attractive three bedroom semi-detached home set in a great location close Hurst Meadows recreational grounds and the River Thames with its towpath that leads up to Hampton Court with its Palace restaurants, cafes and train station (which leads to London, Waterloo – zone 6, Oyster card). East Molesey is also close by with its local shops along with primary schools and Hurst Park with its Tescos supermarket. Bus routes connects Walton on Thames, Hersham and Kingston-upon-Thames (offering comprehensive shopping).

Comprising: an entrance hallway with wood flooring and under stairs storage cupboard along with a downstairs cloakroom. French doors open up onto an open plan living room which runs into a nicely sized dining area with bi-fold doors leading to the garden. The kitchen is modern and is also open plan onto the living room and dining room and is the ideal area for entertaining. The kitchen has many units/cupboards along with a smart breakfast bar, integrated double oven and gas hob. A utility room can be accessed via the kitchen with space for utilities. Stairs from the hallway lead up to a landing with access to all three bedrooms (two bedrooms with built in wardrobes) and a fully tiled bathroom.

Externally there is a pretty southerly facing garden with wooden decking area and artificial grass. At the end of the garden there is a 16ft x 16ft summer house/gym/studio with power and light and an attached storage shed which runs along the side and rear of the summer house. To the front there is a shingled driveway providing off road parking for 2/3 cars and a garage with power/light. (EPC rating: D) Elmbridge Council tax band E: £ 2,639.00