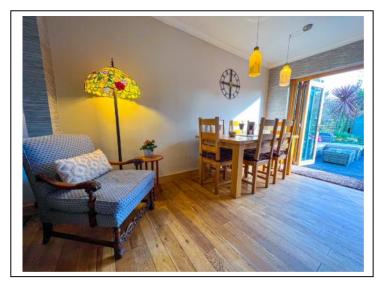

Comprising: an entrance hallway with wood flooring and under stairs storage cupboard along with a downstairs cloakroom. French doors open up onto an open plan living room which runs into a nicely sized dining area with bi-fold doors leading to the garden. The kitchen is modern and is also open plan onto the living room and dining room and is the ideal area for entertaining. The kitchen has many units/cupboards along with a smart breakfast bar, integrated double oven and gas hob. A utility room can be accessed via the kitchen with space for utilities. Stairs from the hallway lead up to a landing with access to all three bedrooms (two bedrooms with built in wardrobes) and a fully tiled bathroom.