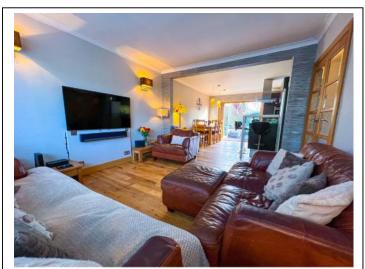

Comprising: an entrance hallway with wood flooring and under stairs storage cupboard along with a downstairs cloakroom. French doors open up onto an open plan living room which runs into a nicely sized dining area with bi-fold doors leading to the garden. The kitchen is modern and is also open plan onto the living room and dining room and is the ideal area for entertaining. The kitchen has many units/cupboards along with a smart breakfast bar, integrated double oven and gas hob. A utility room can be accessed via the kitchen with space for utilities. Stairs from the hallway lead up to a landing with access to all three bedrooms (two bedrooms with built in wardrobes) and a fully tiled bathroom.