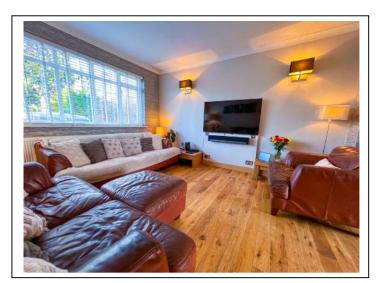

Comprising: an entrance hallway with wood flooring and under stairs storage cupboard along with a downstairs cloakroom. French doors open up onto an open plan living room which runs into a nicely sized dining area with bi-fold doors leading to the garden. The kitchen is modern and is also open plan onto the living room and dining room and is the ideal area for entertaining. The kitchen has many units/cupboards along with a smart breakfast bar, integrated double oven and gas hob. A utility room can be accessed via the kitchen with space for utilities. Stairs from the hallway lead up to a landing with access to all three bedrooms (two bedrooms with built in wardrobes) and a fully tiled bathroom.