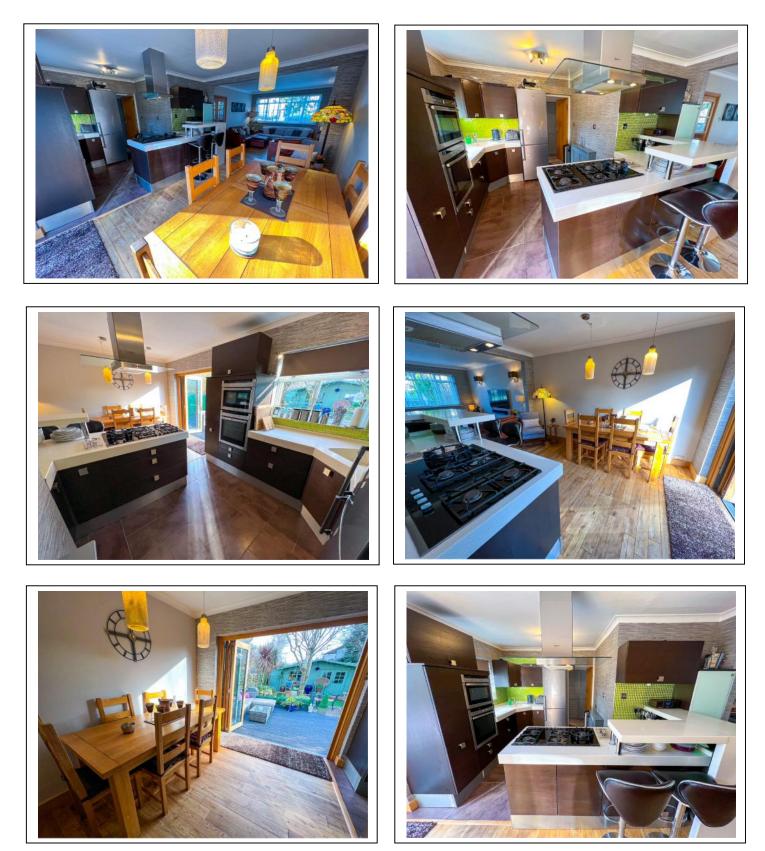

Comprising: an entrance hallway with wood flooring and under stairs storage cupboard along with a downstairs cloakroom. French doors open up onto an open plan living room which runs into a nicely sized dining area with bi-fold doors leading to the garden. The kitchen is modern and is also open plan onto the living room and dining room and is the ideal area for entertaining. The kitchen has many units/cupboards along with a smart breakfast bar, integrated double oven and gas hob. A utility room can be accessed via the kitchen with space for utilities. Stairs from the hallway lead up to a landing with access to all three bedrooms (two bedrooms with built in wardrobes) and a fully tiled bathroom.