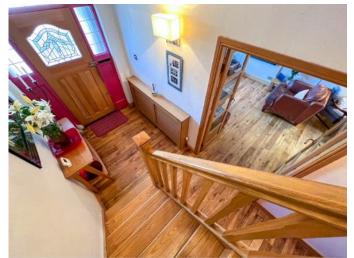

Comprising: an entrance hallway with wood flooring and under stairs storage cupboard along with a downstairs cloakroom. French doors open up onto an open plan living room which runs into a nicely sized dining area with bi-fold doors leading to the garden. The kitchen is modern and is also open plan onto the living room and dining room and is the ideal area for entertaining. The kitchen has many units/cupboards along with a smart breakfast bar, integrated double oven and gas hob. A utility room can be accessed via the kitchen with space for utilities. Stairs from the hallway lead up to a landing with access to all three bedrooms (two bedrooms with built in wardrobes) and a fully tiled bathroom.