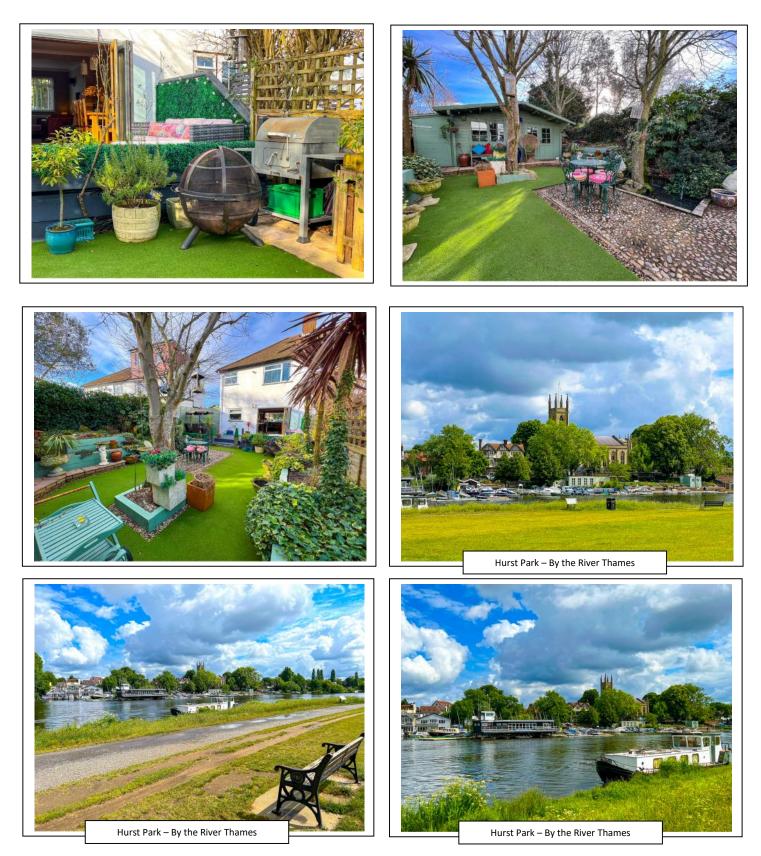

## Price £ 650,000 FREEHOLD

TUDORS are pleased to offer for sale this attractive three bedroom semi-detached home set in a great location close Hurst Meadows recreational grounds and the River Thames with its towpath that leads up to Hampton Court with its Palace restaurants, cafes and train station (which leads to London, Waterloo – zone 6, Oyster card). East Molesey is also close by with its local shops along with primary schools and Hurst Park with its Tescos supermarket. Bus routes connects Walton on Thames, Hersham and Kingston-upon-Thames (offering comprehensive shopping).

Externally there is a pretty southerly facing garden with wooden decking area and artificial grass. At the end of the garden there is a 16ft x 16ft summer house/gym/studio with power and light and an attached storage shed which runs along the side and rear of the summer house. To the front there is a shingled driveway providing off road parking for 2/3 cars and a garage with power/light. (EPC rating: D) Elmbridge Council tax band E: £ 2,639.00