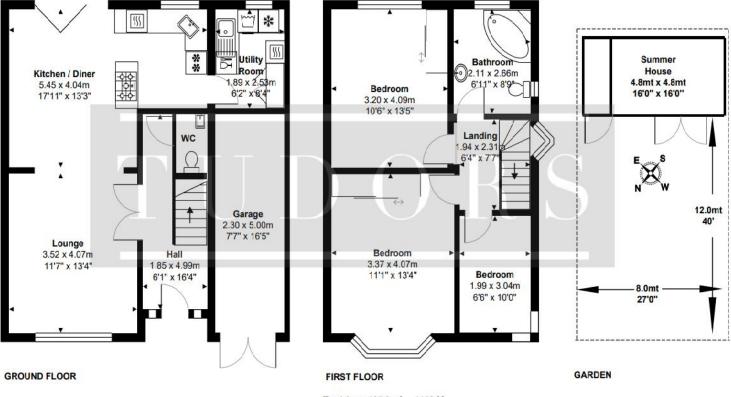

Comprising: an entrance hallway with wood flooring and under stairs storage cupboard along with a downstairs cloakroom. French doors open up onto an open plan living room which runs into a nicely sized dining area with bi-fold doors leading to the garden. The kitchen is modern and is also open plan onto the living room and dining room and is the ideal area for entertaining. The kitchen has many units/cupboards along with a smart breakfast bar, integrated double oven and gas hob. A utility room can be accessed via the kitchen with space for utilities. Stairs from the hallway lead up to a landing with access to all three bedrooms (two bedrooms with built in wardrobes) and a fully tiled bathroom.

Externally there is a pretty southerly facing garden with wooden decking area and artificial grass. At the end of the garden there is a 16ft x 16ft summer house/gym/studio with power and light and an attached storage shed which runs along the side and rear of the summer house. To the front there is a shingled driveway providing off road parking for 2/3 cars and a garage with power/light. (EPC rating: D) Elmbridge Council tax band E: £ 2,639.00

Total Area: 107.0 m<sup>2</sup> ... 1152 ft<sup>2</sup>

All measurements are approximate and for display purposes only.

Please Note: These sales particulars are only intended as a guide and do not form part of any contract – For fixture & fittings, please consult your converyancer who will have a list of which items will be staying. All the measurements stated are approximate only. Any internal photographs are intended as a guide only and it should not be assumed that any of the furniture is included in any sale. Where shown, details of lease, ground rent & service charge are provided by the vendor & their accuracy cannot be guaranteed as the information has not been verified. Due to the enforcement of the property mis-description act, effective from April 1993, purchasers should make their own enquiries and ascertain that all services and appliances referred to in this sales particulars are in working order - where appliances, including central heating, are mentioned, it cannot be assumed that they are included & are in working order as they have not been tested.