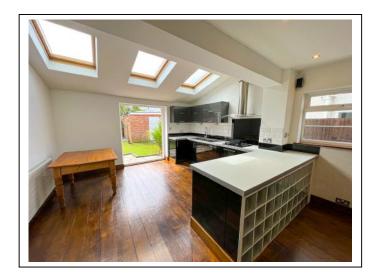

The accommodation comprises; an entrance hallway, a bright living/dining room with wooden flooring which is open plan to an extended modern kitchen/breakfast room with vaulted ceiling with Velux windows, many eye/base level units/cupboards and space for utilities with doors leading to the garden. Stairs from the hallway lead to a landing with access to two bedrooms and a modern bathroom with matching white suite.