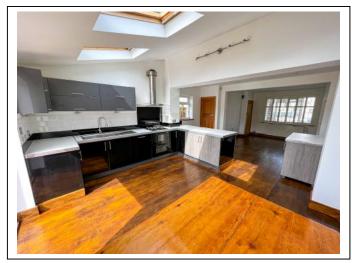

The accommodation comprises; an entrance hallway, a bright living/dining room with wooden flooring which is open plan to an extended modern kitchen/breakfast room with vaulted ceiling with Velux windows, many eye/base level units/cupboards and space for utilities with doors leading to the garden. Stairs from the hallway lead to a landing with access to two bedrooms and a modern bathroom with matching white suite.