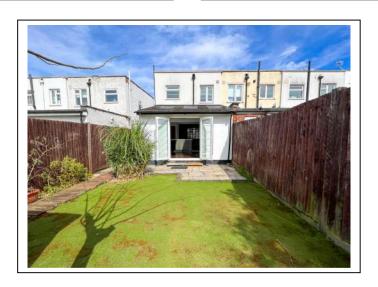

The accommodation comprises; an entrance hallway, a bright living/dining room with wooden flooring which is open plan to an extended modern kitchen/breakfast room with vaulted ceiling with Velux windows, many eye/base level units/cupboards and space for utilities with doors leading to the garden. Stairs from the hallway lead to a landing with access to two bedrooms and a modern bathroom with matching white suite.

Externally the rear garden has a patio area and an artificial grass area with a large garden shed for additional storage. To the front there is off road parking and the benefit of side access being end of terrace. Other benefits include; Double-glazing and gas central heating. (EPC rating: D).