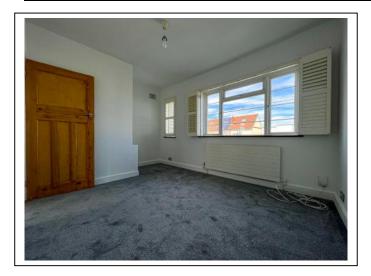

The accommodation comprises; an entrance hallway, a bright living/dining room with wooden flooring which is open plan to an extended modern kitchen/breakfast room with vaulted ceiling with Velux windows, many eye/base level units/cupboards and space for utilities with doors leading to the garden. Stairs from the hallway lead to a landing with access to two bedrooms and a modern bathroom with matching white suite.