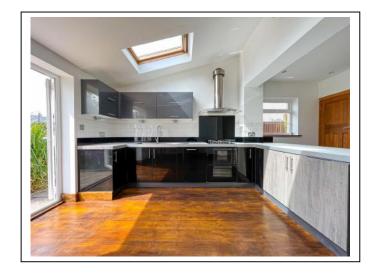

The accommodation comprises; an entrance hallway, a bright living/dining room with wooden flooring which is open plan to an extended modern kitchen/breakfast room with vaulted ceiling with Velux windows, many eye/base level units/cupboards and space for utilities with doors leading to the garden. Stairs from the hallway lead to a landing with access to two bedrooms and a modern bathroom with matching white suite.