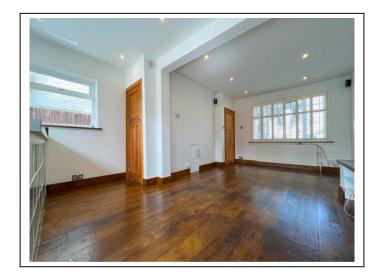

The accommodation comprises; an entrance hallway, a bright living/dining room with wooden flooring which is open plan to an extended modern kitchen/breakfast room with vaulted ceiling with Velux windows, many eye/base level units/cupboards and space for utilities with doors leading to the garden. Stairs from the hallway lead to a landing with access to two bedrooms and a modern bathroom with matching white suite.