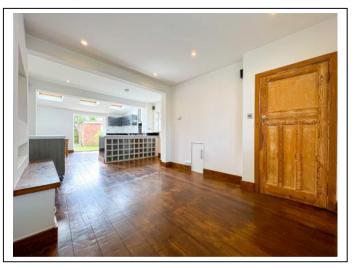

The accommodation comprises; an entrance hallway, a bright living/dining room with wooden flooring which is open plan to an extended modern kitchen/breakfast room with vaulted ceiling with Velux windows, many eye/base level units/cupboards and space for utilities with doors leading to the garden. Stairs from the hallway lead to a landing with access to two bedrooms and a modern bathroom with matching white suite.