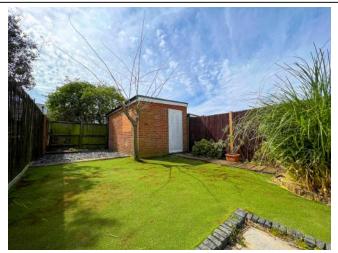

Externally the rear garden has a patio area and an artificial grass area with a large garden shed for additional storage. To the front there is off road parking and the benefit of side access being end of terrace. Other benefits include; Double-glazing and gas central heating. (EPC rating: D).