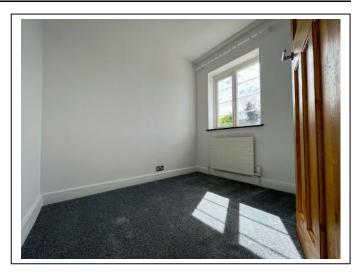

The accommodation comprises; an entrance hallway, a bright living/dining room with wooden flooring which is open plan to an extended modern kitchen/breakfast room with vaulted ceiling with Velux windows, many eye/base level units/cupboards and space for utilities with doors leading to the garden. Stairs from the hallway lead to a landing with access to two bedrooms and a modern bathroom with matching white suite.