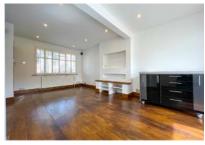

The accommodation comprises; an entrance hallway, a bright living/dining room with wooden flooring which is open plan to an extended modern kitchen/breakfast room with vaulted ceiling with Velux windows, many eye/base level units/cupboards and space for utilities with doors leading to the garden. Stairs from the hallway lead to a landing with access to two bedrooms and a modern bathroom with matching white suite.