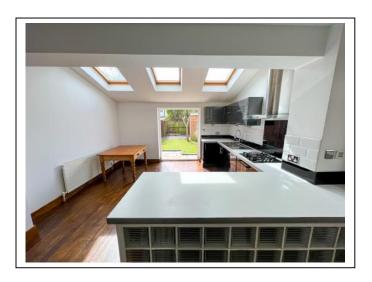

The accommodation comprises; an entrance hallway, a bright living/dining room with wooden flooring which is open plan to an extended modern kitchen/breakfast room with vaulted ceiling with Velux windows, many eye/base level units/cupboards and space for utilities with doors leading to the garden. Stairs from the hallway lead to a landing with access to two bedrooms and a modern bathroom with matching white suite.