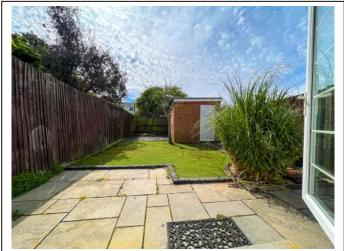

Externally the rear garden has a patio area and an artificial grass area with a large garden shed for additional storage. To the front there is off road parking and the benefit of side access being end of terrace. Other benefits include; Double-glazing and gas central heating. (EPC rating: D).