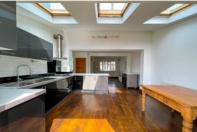

The accommodation comprises; an entrance hallway, a bright living/dining room with wooden flooring which is open plan to an extended modern kitchen/breakfast room with vaulted ceiling with Velux windows, many eye/base level units/cupboards and space for utilities with doors leading to the garden. Stairs from the hallway lead to a landing with access to two bedrooms and a modern bathroom with matching white suite.