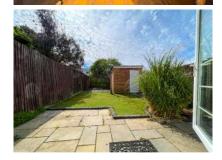

Externally the rear garden has a patio area and an artificial grass area with a large garden shed for additional storage. To the front there is off road parking and the benefit of side access being end of terrace. Other benefits include; Double-glazing and gas central heating. (EPC rating: D).