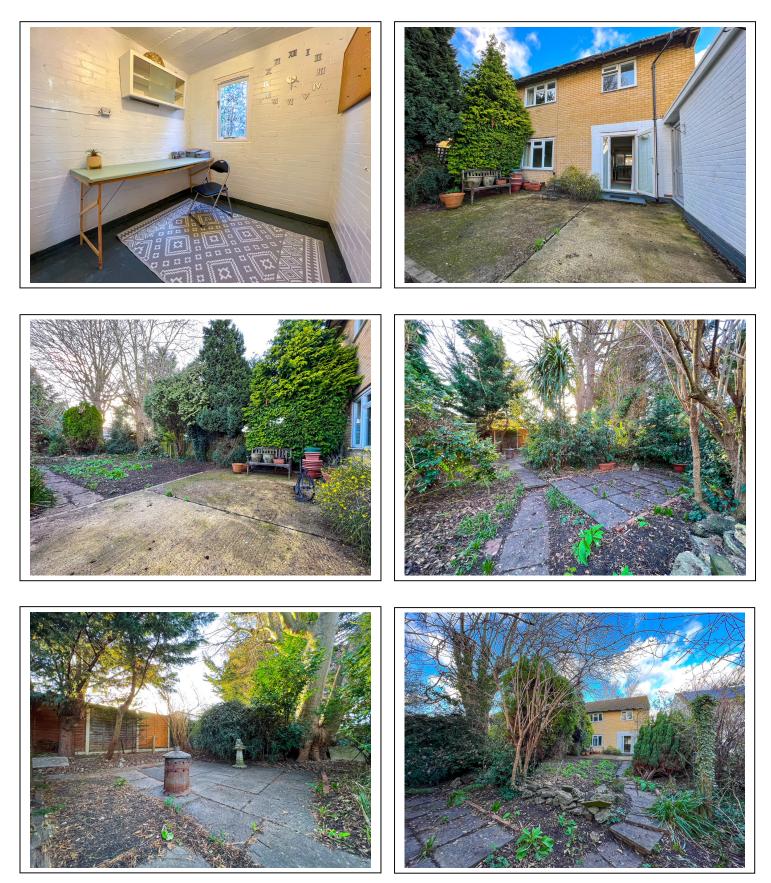

m the hallway lead up to a landing with access to three generous bedrooms (all with built in wardrobes) and a bathroom.

Externally the rear garden is southerly facing and is a real attribute of the property extending an approx. 90ft in depth with many mature shrubs and border plants with a shed. To the front there is an enclosed garden with a driveway providing off road parking.