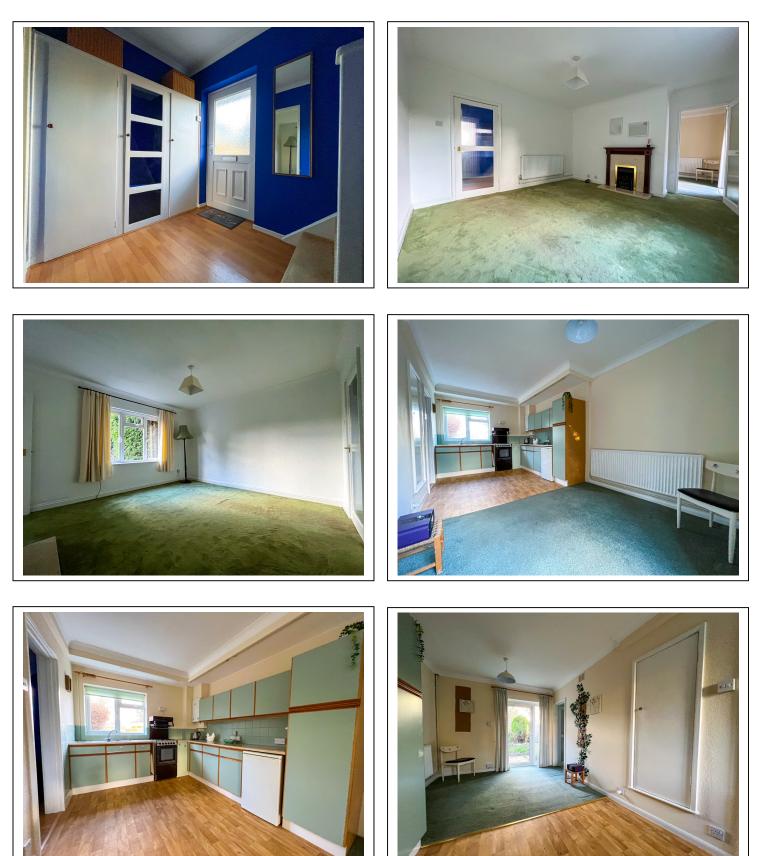

Comprising; an extended hallway with built in cupboards, a large living room which overlooks the garden, open plan kitchen/dining room with a good range of built-in units with doors to the rear gardens and side lobby which in turn gives access to a toilet, a garden tool store and larger area currently used as a home office but could be used as utility/hobby room/home office. Stairs fro