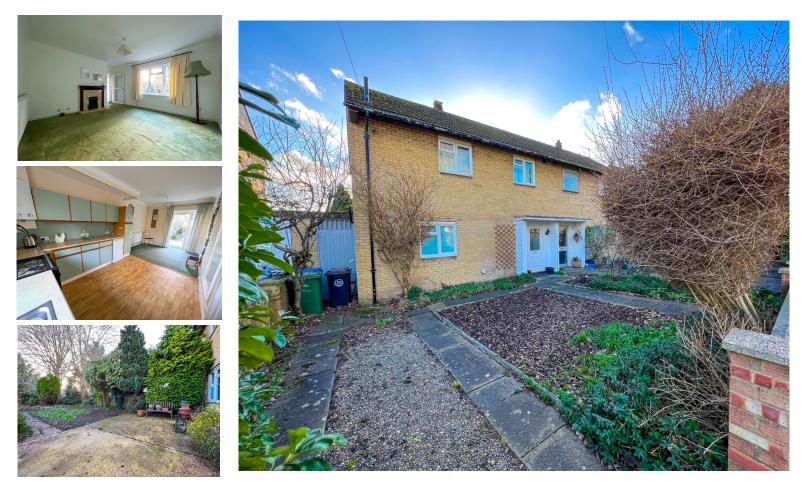

Comprising; an extended hallway with built in cupboards, a large living room which overlooks the garden, open plan kitchen/dining room with a good range of built-in units with doors to the rear gardens and side lobby which in turn gives access to a toilet, a garden tool store and larger area currently used as a home office but could be used as utility/hobby room/home office. Stairs fro

m the hallway lead up to a landing with access to three generous bedrooms (all with built in wardrobes) and a bathroom.

Externally the rear garden is southerly facing and is a real attribute of the property extending an approx. 90ft in depth with many mature shrubs and border plants with a shed. To the front there is an enclosed garden with a driveway providing off road parking.