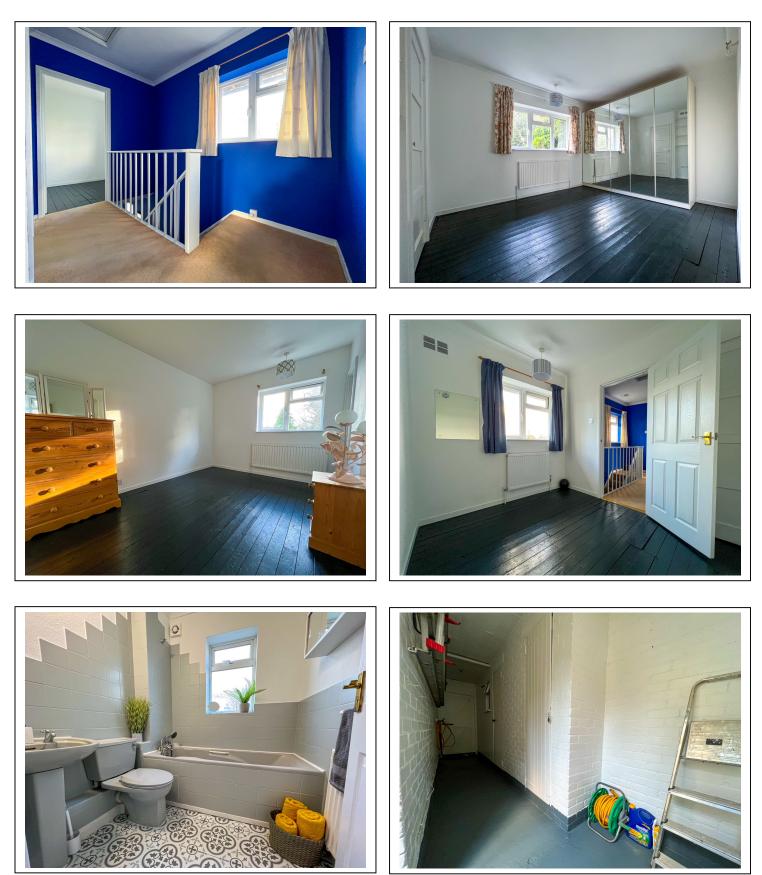

m the hallway lead up to a landing with access to three generous bedrooms (all with built in wardrobes) and a bathroom.

Externally the rear garden is southerly facing and is a real attribute of the property extending an approx. 90ft in depth with many mature shrubs and border plants with a shed. To the front there is an enclosed garden with a driveway providing off road parking.