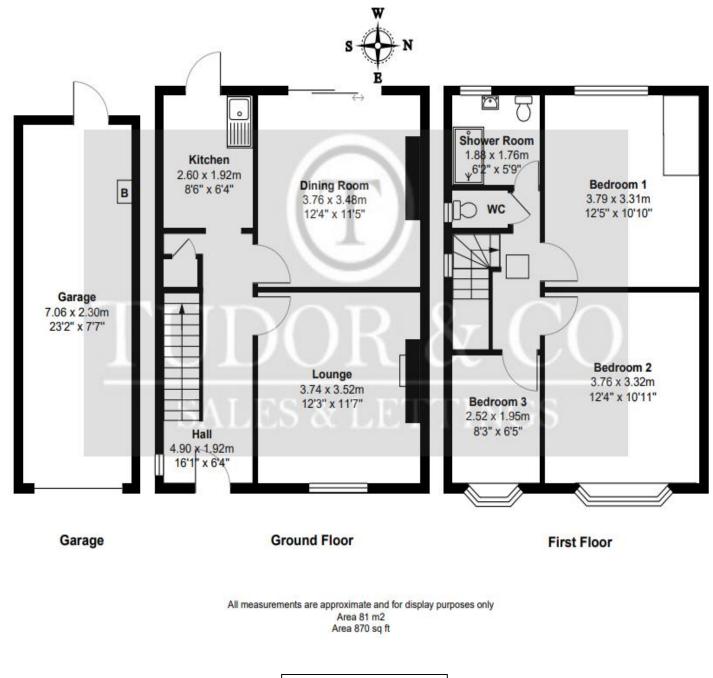

## Price £ 625,000 Freehold

Tudor & Co of East Molesey are pleased to offer for sale this three bedroom semi-detached home which is located in the highly regarded tree lined road of Windsor Avenue and offered to the market with NO ONWARD CHAIN. The property does require modernization throughout and is an ideal project for someone who wants to implement their own ideas. Within easy reach local shops, schools, River Thames towpath that leads to Hurst Park recreational fields and Hampton Court its Palace, restaurants and train station, zone 6. Bus routes lead into Kingston (with comprehensive shopping), Walton on Thames and Hersham.

- THREE BEDROOMS
- NO ONWARD CHAIN
- WINDSOR AVENUE
- IN NEED OF MODERNISATION
- GALLEY KITCHEN
- LOUNGE
- DINING ROOM
- UPSTAIRS BATHROOM

- POTENTIAL TO EXTEND (S.T.P.P)
- WESTERLY GARDEN
- OFF ROAD PARKING / GARAGE
- CLOSE TO PRIMARY SCHOOLS
- CLOSE TO SHOPS / TESCOS
- CLOSE TO RIVER THAMES TOWPATH
- CLOSE TO BUS ROUTES
- EPC RATING: