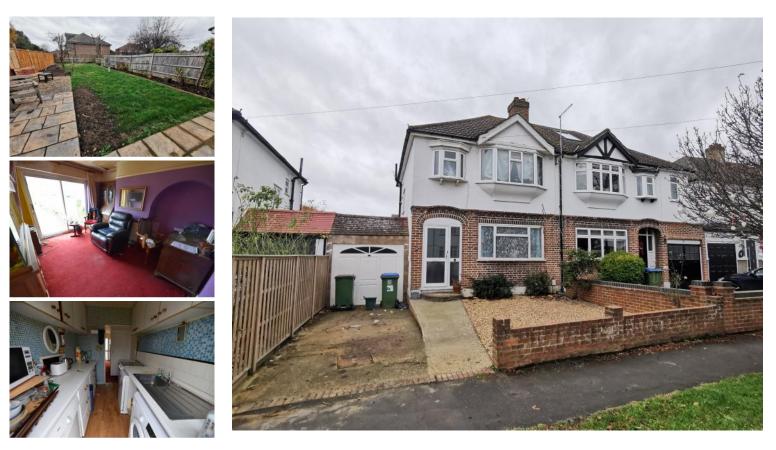

Windsor Avenue, West Molesey, Surrey, KT8 1PZ

## Price £ 625,000 Freehold

Tudor & Co of East Molesey are pleased to offer for sale this three bedroom semi-detached home which is located in the highly regarded tree lined road of Windsor Avenue and offered to the market with NO ONWARD CHAIN. The property does require modernization throughout and is an ideal project for someone who wants to implement their own ideas. Within easy reach local shops, schools, River Thames towpath that leads to Hurst Park recreational fields and Hampton Court its Palace, restaurants and train station, zone 6. Bus routes lead into Kingston (with comprehensive shopping), Walton on Thames and Hersham.

- THREE BEDROOMS
- NO ONWARD CHAIN
- WINDSOR AVENUE
- IN NEED OF MODERNISATION
- GALLEY KITCHEN
- LOUNGE
- DINING ROOM
- UPSTAIRS BATHROOM

- POTENTIAL TO EXTEND (S.T.P.P)
- WESTERLY GARDEN
- OFF ROAD PARKING / GARAGE
- CLOSE TO PRIMARY SCHOOLS
- CLOSE TO SHOPS / TESCOS
- CLOSE TO RIVER THAMES TOWPATH
- CLOSE TO BUS ROUTES
- EPC RATING: