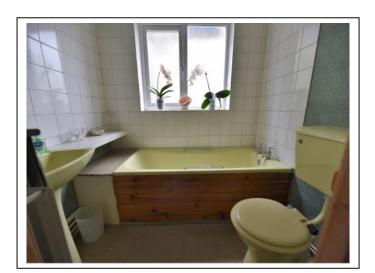

The accommodation comprises; a living room with fireplace, a dining room with pleasant views onto the garden which leads onto a galley kitchen with eye/base level units/cupboard and space for appliances. There is a lobby area which then leads to a downstairs bathroom. Stairs lead up to a landing with access to three bedrooms, two of the bedrooms have built in wardrobes (with bedroom three being accessed via bedroom two).