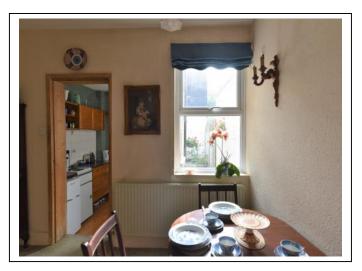

The accommodation comprises; a living room with fireplace, a dining room with pleasant views onto the garden which leads onto a galley kitchen with eye/base level units/cupboard and space for appliances. There is a lobby area which then leads to a downstairs bathroom. Stairs lead up to a landing with access to three bedrooms, two of the bedrooms have built in wardrobes (with bedroom three being accessed via bedroom two).