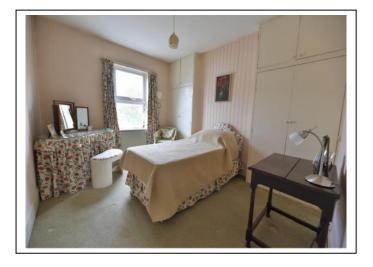

The accommodation comprises; a living room with fireplace, a dining room with pleasant views onto the garden which leads onto a galley kitchen with eye/base level units/cupboard and space for appliances. There is a lobby area which then leads to a downstairs bathroom. Stairs lead up to a landing with access to three bedrooms, two of the bedrooms have built in wardrobes (with bedroom three being accessed via bedroom two).