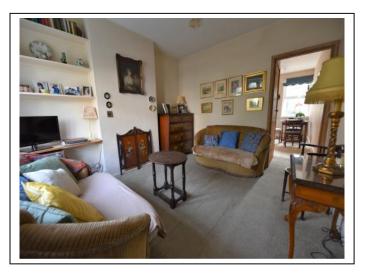

The accommodation comprises; a living room with fireplace, a dining room with pleasant views onto the garden which leads onto a galley kitchen with eye/base level units/cupboard and space for appliances. There is a lobby area which then leads to a downstairs bathroom. Stairs lead up to a landing with access to three bedrooms, two of the bedrooms have built in wardrobes (with bedroom three being accessed via bedroom two).