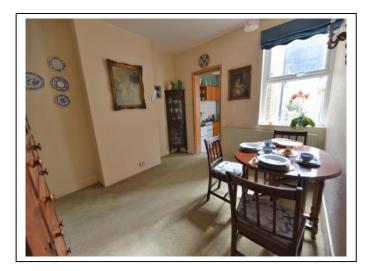

The accommodation comprises; a living room with fireplace, a dining room with pleasant views onto the garden which leads onto a galley kitchen with eye/base level units/cupboard and space for appliances. There is a lobby area which then leads to a downstairs bathroom. Stairs lead up to a landing with access to three bedrooms, two of the bedrooms have built in wardrobes (with bedroom three being accessed via bedroom two).