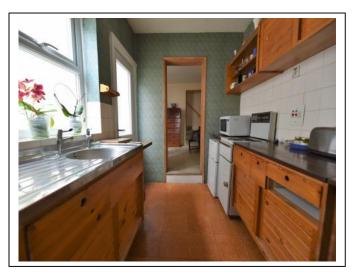

The accommodation comprises; a living room with fireplace, a dining room with pleasant views onto the garden which leads onto a galley kitchen with eye/base level units/cupboard and space for appliances. There is a lobby area which then leads to a downstairs bathroom. Stairs lead up to a landing with access to three bedrooms, two of the bedrooms have built in wardrobes (with bedroom three being accessed via bedroom two).