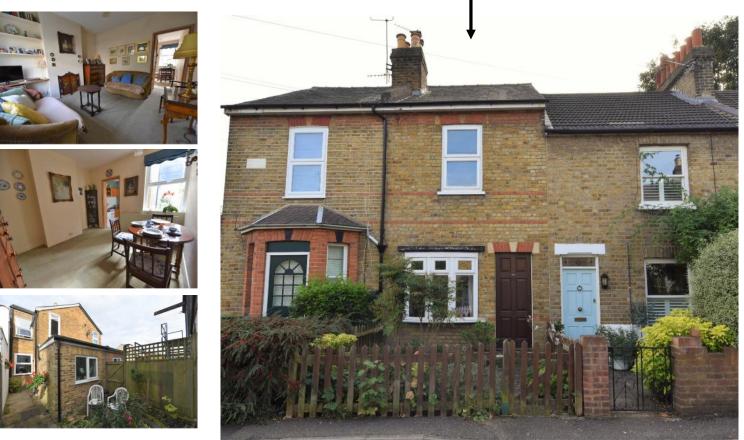

## School Road, East Molesey, Surrey, KT8 0DN

## Price £ 525,000 Freehold

Tudor & Co of East Molesey are pleased to offer for sale this charming circa 1880, three bedroom cottage located in a desirable cul-de-sac in the heart of East Molesey village. The property is within easy reach of East Molesey village shops, primary schools and Hampton Court (with its Palace, restaurants, boutiques & Station – zone 6). Also close to bus routes, 411 into Kingston (with comprehensive shopping). The convenient rail and motorway networks on your doorstep make it an ideal base from which to commute into the capital.

The accommodation comprises; a living room with fireplace, a dining room with pleasant views onto the garden which leads onto a galley kitchen with eye/base level units/cupboard and space for appliances. There is a lobby area which then leads to a downstairs bathroom. Stairs lead up to a landing with access to three bedrooms, two of the bedrooms have built in wardrobes (with bedroom three being accessed via bedroom two).

Externally there is a private westerly facing pretty courtyard garden with the benefit of a rear access gate. To the front there is a mature garden with many bushes and shrubs with picket fence and pathway leading to the front door.