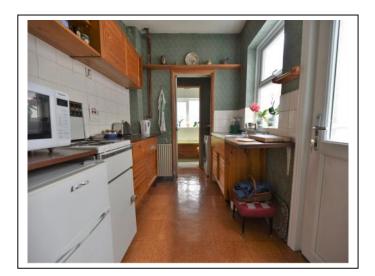

The accommodation comprises; a living room with fireplace, a dining room with pleasant views onto the garden which leads onto a galley kitchen with eye/base level units/cupboard and space for appliances. There is a lobby area which then leads to a downstairs bathroom. Stairs lead up to a landing with access to three bedrooms, two of the bedrooms have built in wardrobes (with bedroom three being accessed via bedroom two).