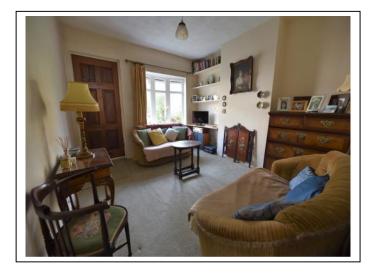

The accommodation comprises; a living room with fireplace, a dining room with pleasant views onto the garden which leads onto a galley kitchen with eye/base level units/cupboard and space for appliances. There is a lobby area which then leads to a downstairs bathroom. Stairs lead up to a landing with access to three bedrooms, two of the bedrooms have built in wardrobes (with bedroom three being accessed via bedroom two).