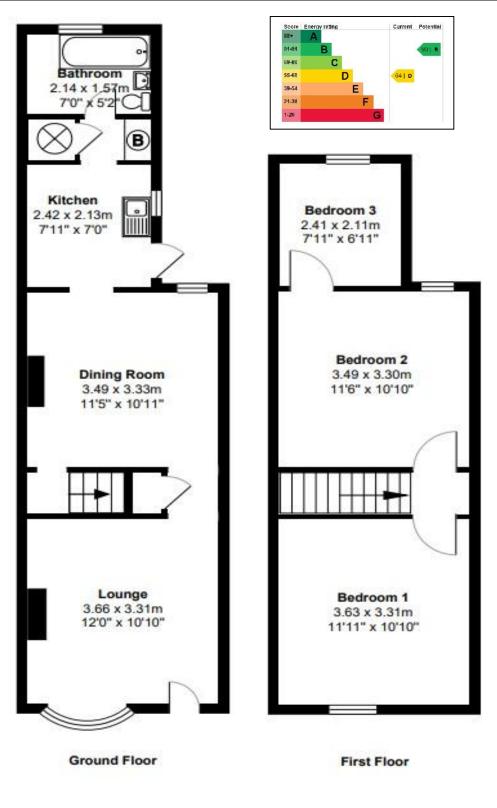

The accommodation comprises; a living room with fireplace, a dining room with pleasant views onto the garden which leads onto a galley kitchen with eye/base level units/cupboard and space for appliances. There is a lobby area which then leads to a downstairs bathroom. Stairs lead up to a landing with access to three bedrooms, two of the bedrooms have built in wardrobes (with bedroom three being accessed via bedroom two).

Other benefits include; Double-glazing and gas central heating. (EPC rating: D).

TUDOR & CO 61 WALTON RD, E.MOLESEY, SY, KT8 0DP T. 0208 224 4020 www.tudorandco.co.uk