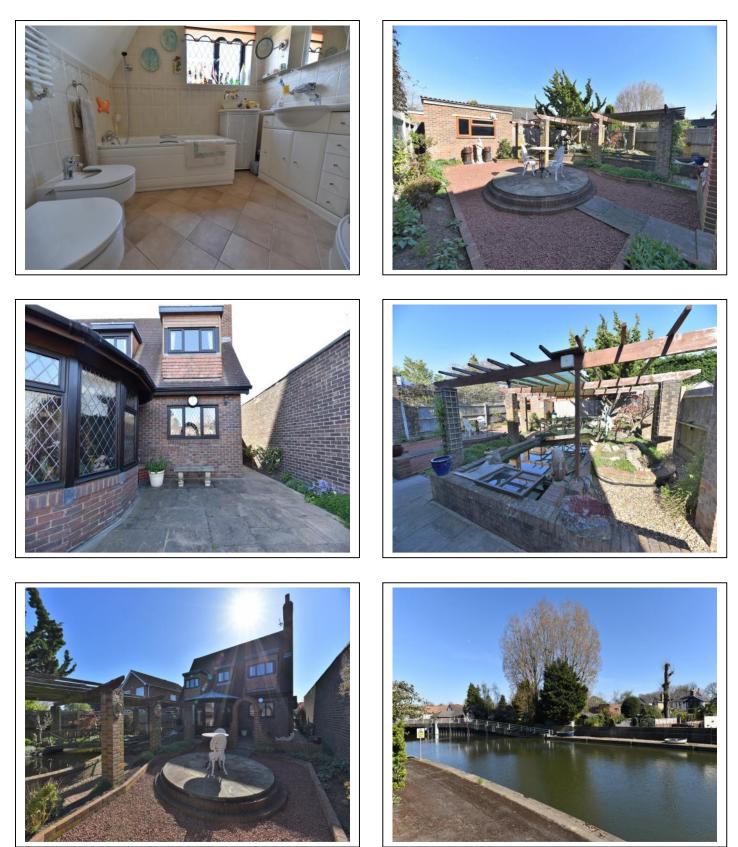

The property comprises; an entrance hallway, a downstairs cloakroom, a kitchen / breakfast room with many eye/base level units/cupboards, an 'L' shaped living / dining room with fireplace and Oak flooring and a conservatory with doors opening onto the garden. The entrance hallway also leads onto a second reception room/bedroom 4 with lobby area and separate utility room (potential to add a downstairs shower room.

Turning stairs from the hallway lead to a large landing area (the current vendors use this area as an office space), three bedrooms, master bedroom with en-suite shower room with door leading to a dressing room currently being used as a storage room. There is also a modern bathroom with bath and shower cubicle.

Externally there is a large low maintenance garden with patio and shingle stoned areas. There is also a large coy carp pond and a detached brick built storage shed with power/light. To the front there is a block paved in/out driveway providing ample off road parking. Other benefits include; double-glazing, gas central heating, two lofts spaces and an alarm (EPC rating: D)