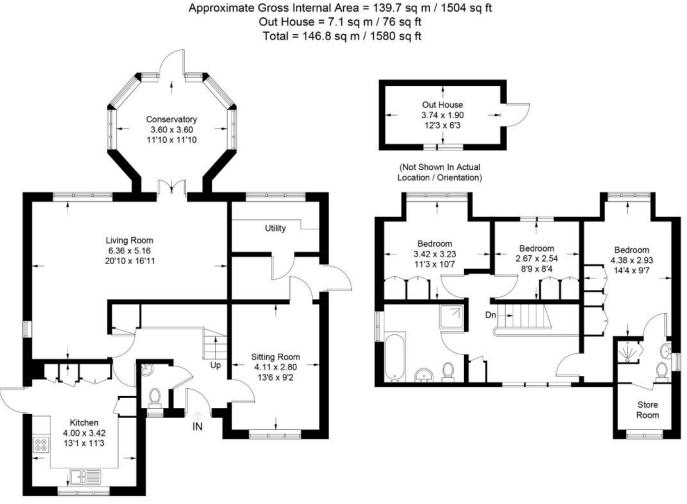

The property comprises; an entrance hallway, a downstairs cloakroom, a kitchen / breakfast room with many eye/base level units/cupboards, an 'L' shaped living / dining room with fireplace and Oak flooring and a conservatory with doors opening onto the garden. The entrance hallway also leads onto a second reception room/bedroom 4 with lobby area and separate utility room (potential to add a downstairs shower room.

Turning stairs from the hallway lead to a large landing area (the current vendors use this area as an office space), three bedrooms, master bedroom with en-suite shower room with door leading to a dressing room currently being used as a storage room. There is also a modern bathroom with bath and shower cubicle.

**Ground Floor** 

#### Rooms In The Roof

Illustration for identification purposes only, measurements are approximate, not to scale. floorplansUsketch.com © (ID755325)

<u>Please Note</u>: These sales particulars are only intended as a guide and do not form part of any contract – For fixture & fittings, please consult your converyancer who will have a list of which items will be staying. All the measurements stated are approximate only. Any internal photographs are intended as a guide only and it should not be assumed that any of the furniture is included in any sale. Where shown, details of lease, ground rent & service charge are provided by the vendor & their accuracy cannot be guaranteed as the information has not been verified. Where appliances, including central heating, are mentioned, it cannot be assumed that they are included & are in working order as they have not been tested.