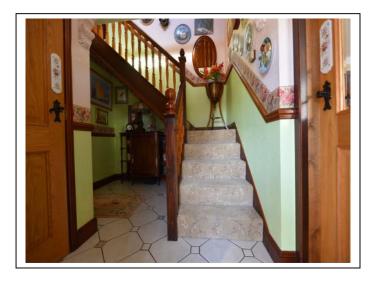

The property comprises; an entrance hallway, a downstairs cloakroom, a kitchen / breakfast room with many eye/base level units/cupboards, an 'L' shaped living / dining room with fireplace and Oak flooring and a conservatory with doors opening onto the garden. The entrance hallway also leads onto a second reception room/bedroom 4 with lobby area and separate utility room (potential to add a downstairs shower room.

Turning stairs from the hallway lead to a large landing area (the current vendors use this area as an office space), three bedrooms, master bedroom with en-suite shower room with door leading to a dressing room currently being used as a storage room. There is also a modern bathroom with bath and shower cubicle.