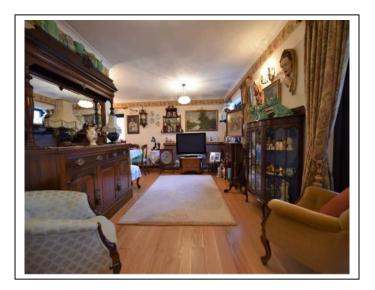

The property comprises; an entrance hallway, a downstairs cloakroom, a kitchen / breakfast room with many eye/base level units/cupboards, an 'L' shaped living / dining room with fireplace and Oak flooring and a conservatory with doors opening onto the garden. The entrance hallway also leads onto a second reception room/bedroom 4 with lobby area and separate utility room (potential to add a downstairs shower room.