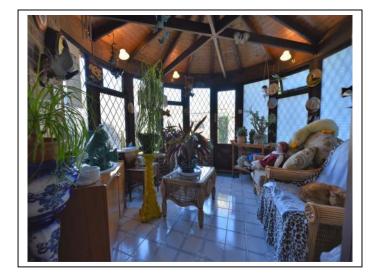

The property comprises; an entrance hallway, a downstairs cloakroom, a kitchen / breakfast room with many eye/base level units/cupboards, an 'L' shaped living / dining room with fireplace and Oak flooring and a conservatory with doors opening onto the garden. The entrance hallway also leads onto a second reception room/bedroom 4 with lobby area and separate utility room (potential to add a downstairs shower room.