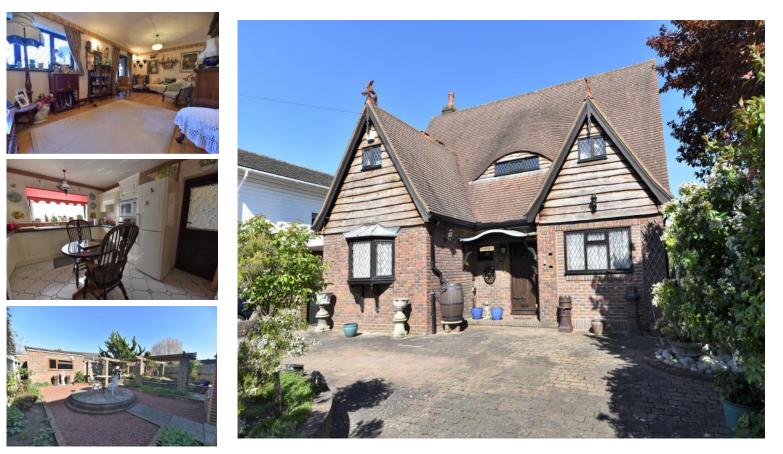

# PRICE. £1,000,000 Freehold

Tudor & Co of East Molesey are pleased to offer for sale this double fronted three / four bedroom detached family home tucked away in a quiet cul-de-sac within easy reach of the River Ember. Rarely available, this is the first time the property has come onto the market since first built in 1984. Close to East Molesey village, schools and Hampton Court (with Palace, restaurants & station – zone 6), Esher train station and Kingston (offering comprehensive shopping).

The property comprises; an entrance hallway, a downstairs cloakroom, a kitchen / breakfast room with many eye/base level units/cupboards, an 'L' shaped living / dining room with fireplace and Oak flooring and a conservatory with doors opening onto the garden. The entrance hallway also leads onto a second reception room/bedroom 4 with lobby area and separate utility room (potential to add a downstairs shower room.

Turning stairs from the hallway lead to a large landing area (the current vendors use this area as an office space), three bedrooms, master bedroom with en-suite shower room with door leading to a dressing room currently being used as a storage room. There is also a modern bathroom with bath and shower cubicle.

Externally there is a large low maintenance garden with patio and shingle stoned areas. There is also a large coy carp pond and a detached brick built storage shed with power/light. To the front there is a block paved in/out driveway providing ample off road parking. Other benefits include; double-glazing, gas central heating, two lofts spaces and an alarm (EPC rating: D)