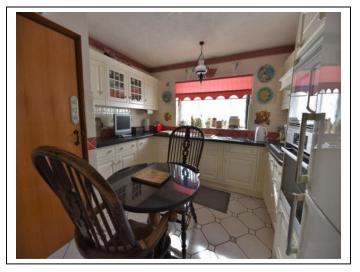

The property comprises; an entrance hallway, a downstairs cloakroom, a kitchen / breakfast room with many eye/base level units/cupboards, an 'L' shaped living / dining room with fireplace and Oak flooring and a conservatory with doors opening onto the garden. The entrance hallway also leads onto a second reception room/bedroom 4 with lobby area and separate utility room (potential to add a downstairs shower room.