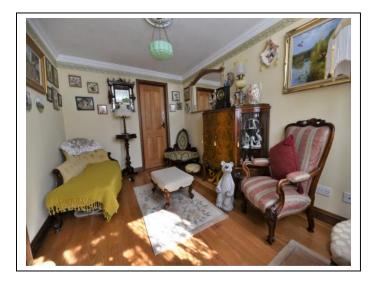

The property comprises; an entrance hallway, a downstairs cloakroom, a kitchen / breakfast room with many eye/base level units/cupboards, an 'L' shaped living / dining room with fireplace and Oak flooring and a conservatory with doors opening onto the garden. The entrance hallway also leads onto a second reception room/bedroom 4 with lobby area and separate utility room (potential to add a downstairs shower room.