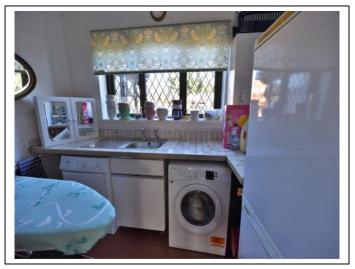

The property comprises; an entrance hallway, a downstairs cloakroom, a kitchen / breakfast room with many eye/base level units/cupboards, an 'L' shaped living / dining room with fireplace and Oak flooring and a conservatory with doors opening onto the garden. The entrance hallway also leads onto a second reception room/bedroom 4 with lobby area and separate utility room (potential to add a downstairs shower room.