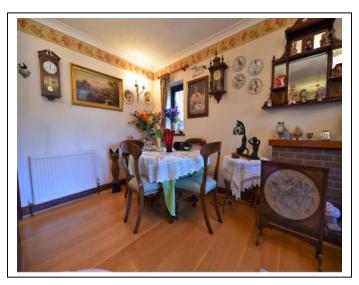

The property comprises; an entrance hallway, a downstairs cloakroom, a kitchen / breakfast room with many eye/base level units/cupboards, an 'L' shaped living / dining room with fireplace and Oak flooring and a conservatory with doors opening onto the garden. The entrance hallway also leads onto a second reception room/bedroom 4 with lobby area and separate utility room (potential to add a downstairs shower room.