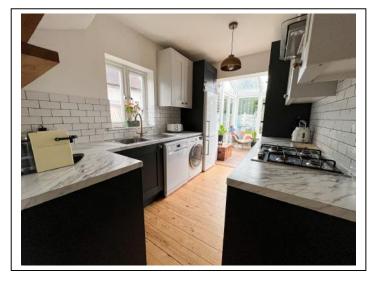

Benefits include: Two reception rooms, modern kitchen, conservatory, modern upstairs bathroom, garden and rear entrance. (EPC rating: E). Other benefit include: Double-glazing and gas central heating. Tudors. 0208 224 4020

- THREE BEDROOMS
- LARGER THAN AVERAGE THREE BEDROOM
- LIVING ROOM
- DINING ROOM
- MODERN KITCHEN
- CONSERVATORY
- MODERN BATHROOM WITH BATH AND SHOWER
- LARGE GARDEN
- REAR ACCESS
- POTENTIAL TO EXTEND (S.T.P.P)
- CLOSE TO LOCAL SHOPS
- CLOSE TO PRIMARY SCHOOLS
- CLOSE TO BUS ROUTES INTO HAMPTON COURT
- EPC RATING: