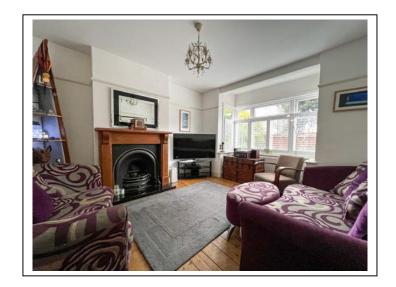

Benefits include: Two reception rooms, modern kitchen, conservatory, modern upstairs bathroom, garden and rear entrance. (EPC rating: E). Other benefit include: Double-glazing and gas central heating. Tudors. 0208 224 4020

- THREE BEDROOMS
- LARGER THAN AVERAGE THREE BEDROOM
- LIVING ROOM
- DINING ROOM
- MODERN KITCHEN
- CONSERVATORY
- MODERN BATHROOM WITH BATH AND SHOWER
- LARGE GARDEN
- REAR ACCESS
- POTENTIAL TO EXTEND (S.T.P.P)
- CLOSE TO LOCAL SHOPS
- CLOSE TO PRIMARY SCHOOLS
- CLOSE TO BUS ROUTES INTO HAMPTON COURT
- EPC RATING: