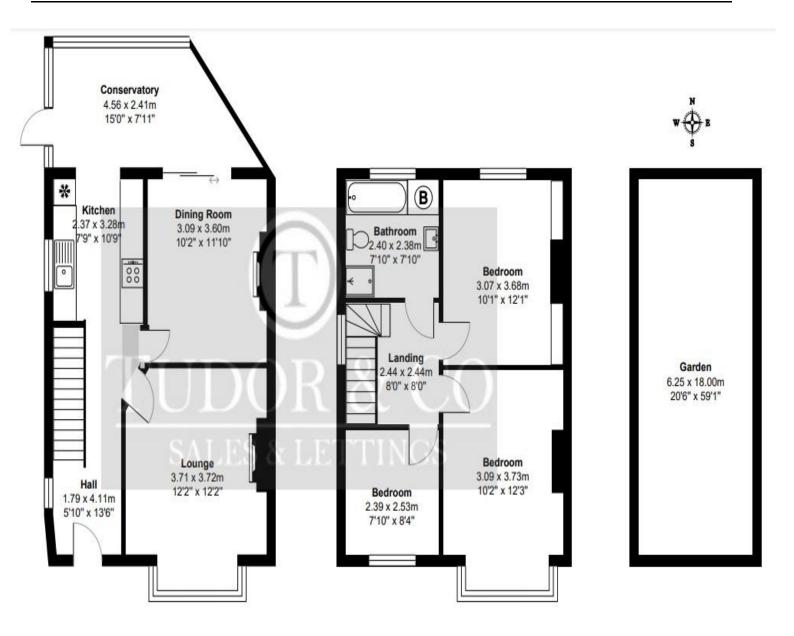

- THREE BEDROOMS
- LARGER THAN AVERAGE THREE BEDROOM
- LIVING ROOM
- DINING ROOM
- MODERN KITCHEN
- CONSERVATORY
- MODERN BATHROOM WITH BATH AND SHOWER
- LARGE GARDEN
- REAR ACCESS
- POTENTIAL TO EXTEND (S.T.P.P)
- CLOSE TO LOCAL SHOPS
- CLOSE TO PRIMARY SCHOOLS
- CLOSE TO BUS ROUTES INTO HAMPTON COURT
- EPC RATING:

All measurements are approximate and for display purposes only.

Area 93.60 m2

1007 sq ft