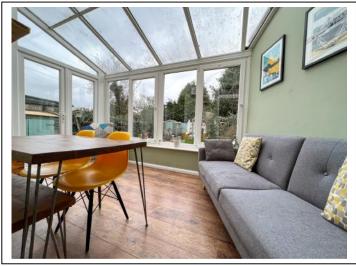

Benefits include: Two reception rooms, modern kitchen, conservatory, modern upstairs bathroom, garden and rear entrance. (EPC rating: E). Other benefit include: Double-glazing and gas central heating. Tudors. 0208 224 4020

- THREE BEDROOMS
- LARGER THAN AVERAGE THREE BEDROOM
- LIVING ROOM
- DINING ROOM
- MODERN KITCHEN
- CONSERVATORY
- MODERN BATHROOM WITH BATH AND SHOWER
- LARGE GARDEN
- REAR ACCESS
- POTENTIAL TO EXTEND (S.T.P.P)
- CLOSE TO LOCAL SHOPS
- CLOSE TO PRIMARY SCHOOLS
- CLOSE TO BUS ROUTES INTO HAMPTON COURT
- EPC RATING: