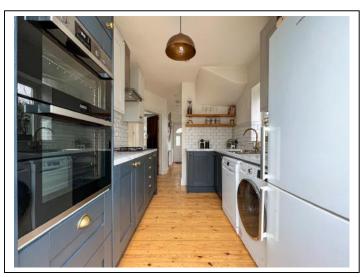

Benefits include: Two reception rooms, modern kitchen, conservatory, modern upstairs bathroom, garden and rear entrance. (EPC rating: E). Other benefit include: Double-glazing and gas central heating. Tudors. 0208 224 4020

- THREE BEDROOMS
- LARGER THAN AVERAGE THREE BEDROOM
- LIVING ROOM
- DINING ROOM
- MODERN KITCHEN
- CONSERVATORY
- MODERN BATHROOM WITH BATH AND SHOWER
- LARGE GARDEN
- REAR ACCESS
- POTENTIAL TO EXTEND (S.T.P.P)
- CLOSE TO LOCAL SHOPS
- CLOSE TO PRIMARY SCHOOLS
- CLOSE TO BUS ROUTES INTO HAMPTON COURT
- EPC RATING: