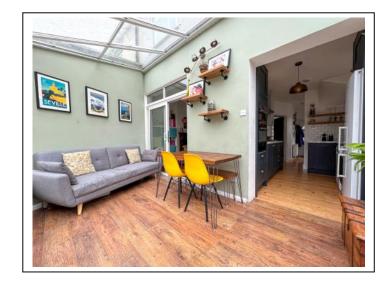

Benefits include: Two reception rooms, modern kitchen, conservatory, modern upstairs bathroom, garden and rear entrance. (EPC rating: E). Other benefit include: Double-glazing and gas central heating. Tudors. 0208 224 4020

- THREE BEDROOMS
- LARGER THAN AVERAGE THREE BEDROOM
- LIVING ROOM
- DINING ROOM
- MODERN KITCHEN
- CONSERVATORY
- MODERN BATHROOM WITH BATH AND SHOWER
- LARGE GARDEN
- REAR ACCESS
- POTENTIAL TO EXTEND (S.T.P.P)
- CLOSE TO LOCAL SHOPS
- CLOSE TO PRIMARY SCHOOLS
- CLOSE TO BUS ROUTES INTO HAMPTON COURT
- EPC RATING: