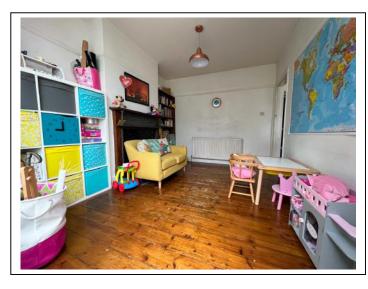

- THREE BEDROOMS
- LARGER THAN AVERAGE THREE BEDROOM
- LIVING ROOM
- DINING ROOM
- MODERN KITCHEN
- CONSERVATORY
- MODERN BATHROOM WITH BATH AND SHOWER
- LARGE GARDEN
- REAR ACCESS
- POTENTIAL TO EXTEND (S.T.P.P)
- CLOSE TO LOCAL SHOPS
- CLOSE TO PRIMARY SCHOOLS
- CLOSE TO BUS ROUTES INTO HAMPTON COURT
- EPC RATING: