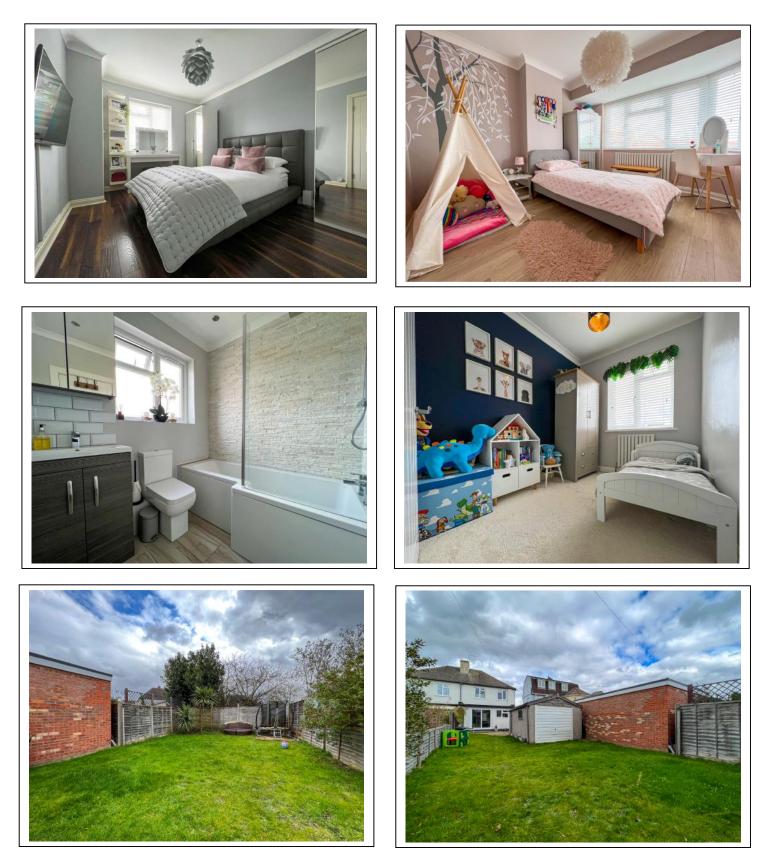

# Price £ 575,000 Freehold

Tudors of East Molesey are pleased to offer for sale this beautifully presented, attrative larger than average 1930s style three bedroom semidetached home with the benefit of a front porch and rear extension. Located close to local shops, primary schools and bus routes leading to East Molesey, Hampton Court (with Palace, restaurants & station – zone 6) and Kingston (offering comprehensive shopping). Also located close to the River Thames with towpath leading to Hurst Park recreational park and Hampton Court. (EPC rating: D). The property benefits by having double-glazing and gas central heating. Tudors. 0208 224 4020

- THREE BEDROOMS
- STUNNING THROUGHOUT
- REAR EXTENSION
- MODERN KITCHEN
- LIVING ROOM
- PLAY AREA / STUDY AREA
- MODERN KITCHEN/BREAKFAST ROOM
- DOWNSTAIRS CLOAKROOM

- MODERN UPSTAIRS BATHROOM
- LARGE SOUTHERLY GARDEN
- GARAGE
- OFF ROAD PARKING
- CLOSE TO PRIMARY SCHOOLS
- CLOSE TO BUS ROUTES LEADING TO EAST MOLESEY, HAMPTON COURT AND KINGSTON