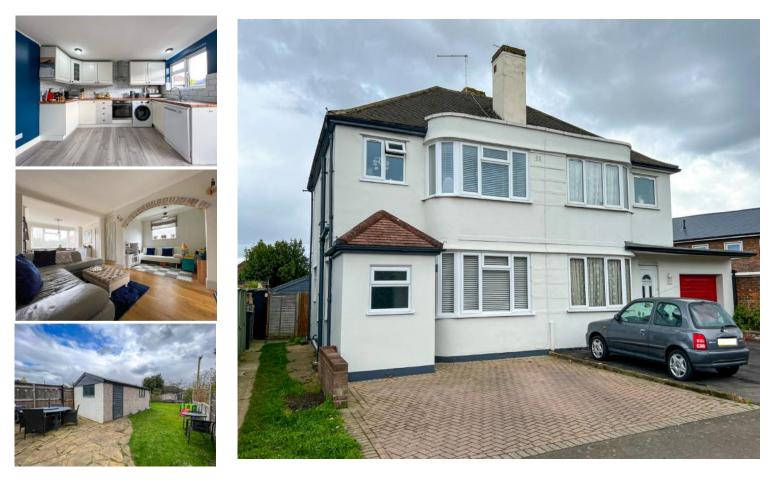

#### Walton Road, West Molesey, Surrey, KT8 2EH

# Price £ 575,000 Freehold

Tudors of East Molesey are pleased to offer for sale this beautifully presented, attrative larger than average 1930s style three bedroom semidetached home with the benefit of a front porch and rear extension. Located close to local shops, primary schools and bus routes leading to East Molesey, Hampton Court (with Palace, restaurants & station – zone 6) and Kingston (offering comprehensive shopping). Also located close to the River Thames with towpath leading to Hurst Park recreational park and Hampton Court. (EPC rating: D). The property benefits by having double-glazing and gas central heating. Tudors. 0208 224 4020

- THREE BEDROOMS
- STUNNING THROUGHOUT
- REAR EXTENSION
- MODERN KITCHEN
- LIVING ROOM
- PLAY AREA / STUDY AREA
- MODERN KITCHEN/BREAKFAST ROOM
- DOWNSTAIRS CLOAKROOM

- MODERN UPSTAIRS BATHROOM
- LARGE SOUTHERLY GARDEN
- GARAGE
- OFF ROAD PARKING
- CLOSE TO PRIMARY SCHOOLS
- CLOSE TO BUS ROUTES LEADING TO EAST MOLESEY, HAMPTON COURT AND KINGSTON