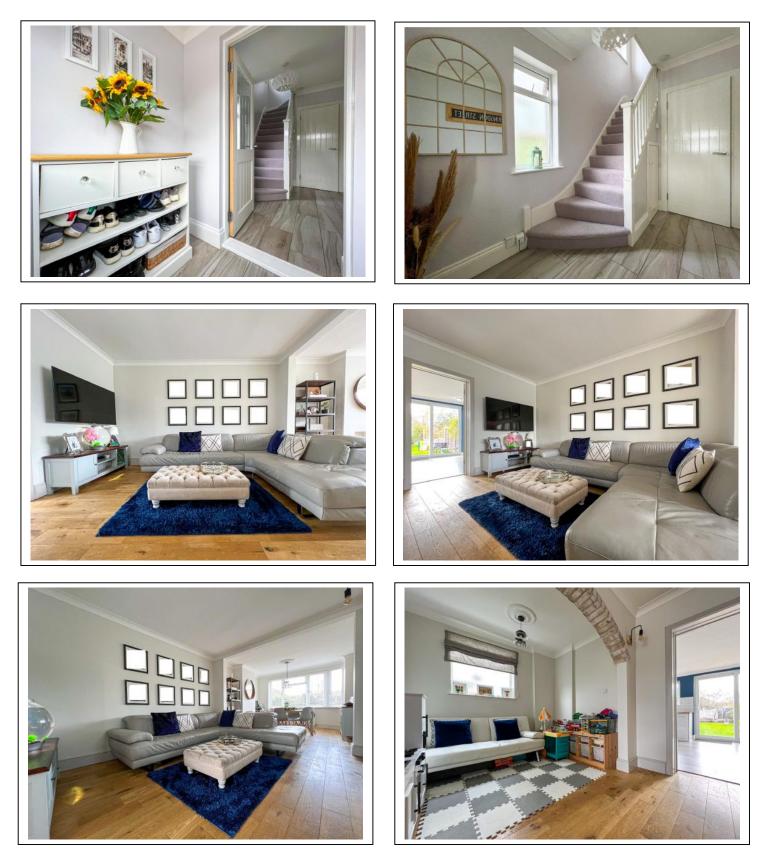

# Price £ 575,000 Freehold

Tudors of East Molesey are pleased to offer for sale this beautifully presented, attrative larger than average 1930s style three bedroom semidetached home with the benefit of a front porch and rear extension. Located close to local shops, primary schools and bus routes leading to East Molesey, Hampton Court (with Palace, restaurants & station – zone 6) and Kingston (offering comprehensive shopping). Also located close to the River Thames with towpath leading to Hurst Park recreational park and Hampton Court. (EPC rating: D). The property benefits by having double-glazing and gas central heating. Tudors. 0208 224 4020

- THREE BEDROOMS
- STUNNING THROUGHOUT
- REAR EXTENSION
- MODERN KITCHEN
- LIVING ROOM
- PLAY AREA / STUDY AREA
- MODERN KITCHEN/BREAKFAST ROOM
- DOWNSTAIRS CLOAKROOM

- MODERN UPSTAIRS BATHROOM
- LARGE SOUTHERLY GARDEN
- GARAGE
- OFF ROAD PARKING
- CLOSE TO PRIMARY SCHOOLS
- CLOSE TO BUS ROUTES LEADING TO EAST MOLESEY, HAMPTON COURT AND KINGSTON