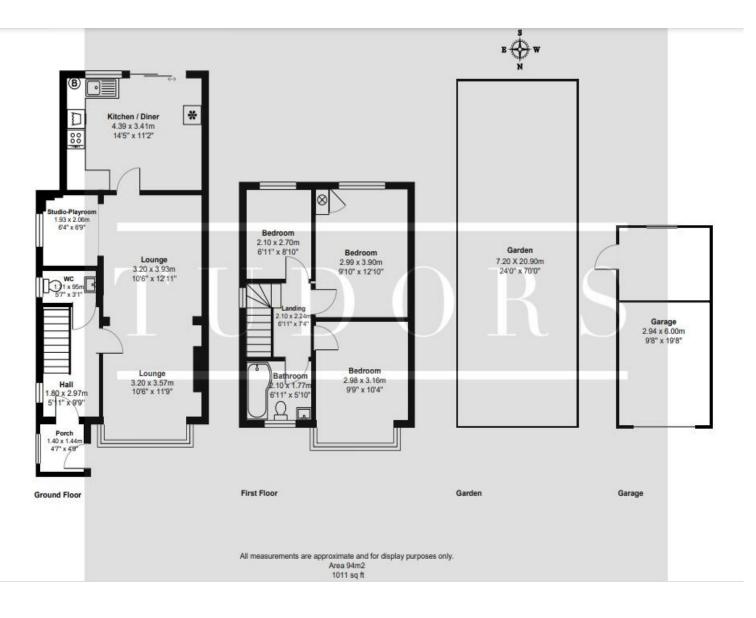

#### Walton Road, West Molesey, Surrey, KT8 2EH

# Price £ 575,000 Freehold

Tudors of East Molesey are pleased to offer for sale this beautifully presented, attrative larger than average 1930s style three bedroom semidetached home with the benefit of a front porch and rear extension. Located close to local shops, primary schools and bus routes leading to East Molesey, Hampton Court (with Palace, restaurants & station – zone 6) and Kingston (offering comprehensive shopping). Also located close to the River Thames with towpath leading to Hurst Park recreational park and Hampton Court. (EPC rating: D). The property benefits by having double-glazing and gas central heating. Tudors. 0208 224 4020

- THREE BEDROOMS
- STUNNING THROUGHOUT
- REAR EXTENSION
- MODERN KITCHEN
- LIVING ROOM
- PLAY AREA / STUDY AREA
- MODERN KITCHEN/BREAKFAST ROOM
- DOWNSTAIRS CLOAKROOM

- MODERN UPSTAIRS BATHROOM
- LARGE SOUTHERLY GARDEN
- GARAGE
- OFF ROAD PARKING
- CLOSE TO PRIMARY SCHOOLS
- CLOSE TO BUS ROUTES LEADING TO EAST MOLESEY, HAMPTON COURT AND KINGSTON