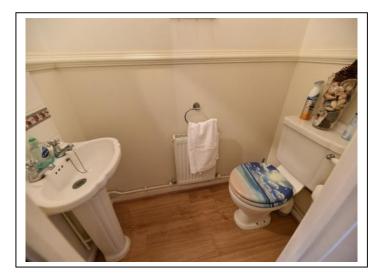

The property comprises: an entrance hallway with laminated wooden flooring leading to a modern kitchen with gloss units/cupboards with John Lewis integrated fridge/freezer, washing machine and oven with gas hob. The hallway also leads to a downstairs cloakroom, a deep storage cupboard and a bright living room with a conservatory and doors opening to the rear garden. Stairs lead up to a landing with access to two double bedrooms (master bedroom with built in wardrobes with gloss doors) and a modern bathroom with white suite.