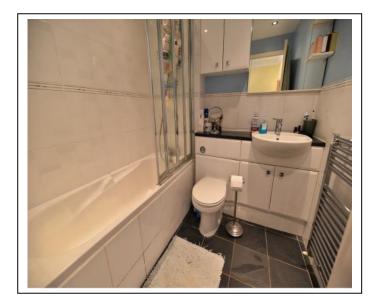

The property comprises: an entrance hallway with laminated wooden flooring leading to a modern kitchen with gloss units/cupboards with John Lewis integrated fridge/freezer, washing machine and oven with gas hob. The hallway also leads to a downstairs cloakroom, a deep storage cupboard and a bright living room with a conservatory and doors opening to the rear garden. Stairs lead up to a landing with access to two double bedrooms (master bedroom with built in wardrobes with gloss doors) and a modern bathroom with white suite.