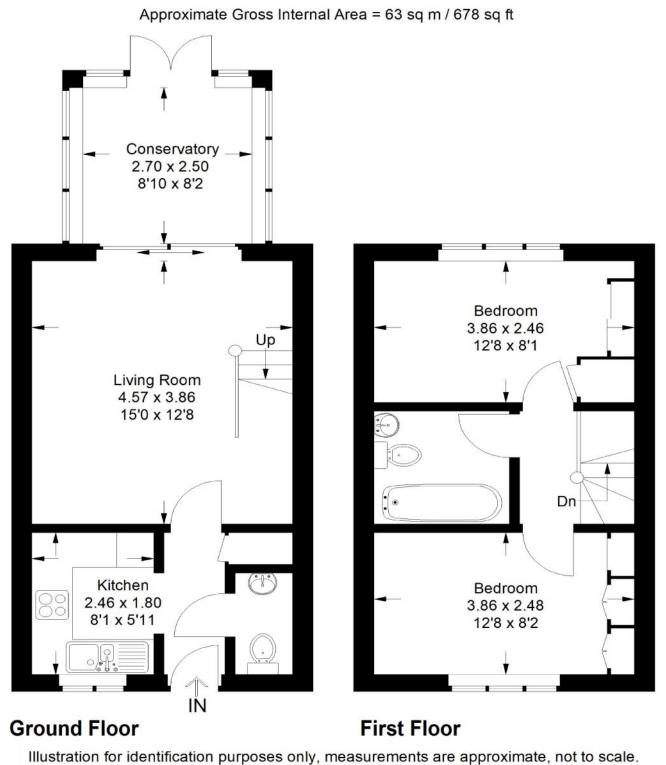

The property comprises: an entrance hallway with laminated wooden flooring leading to a modern kitchen with gloss units/cupboards with John Lewis integrated fridge/freezer, washing machine and oven with gas hob. The hallway also leads to a downstairs cloakroom, a deep storage cupboard and a bright living room with a conservatory and doors opening to the rear garden. Stairs lead up to a landing with access to two double bedrooms (master bedroom with built in wardrobes with gloss doors) and a modern bathroom with white suite.

## **PROPERTY DETAILS**

FloorplansUsketch.com © 2021 (ID780756)

<u>Please Note</u>: These sales particulars are only intended as a guide and do not form part of any contract – For fixture & fittings, please consult your convergencer who will have a list of which items will be staying. All the measurements stated are approximate only. Any internal photographs are intended as a guide only and it should not be assumed that any of the furniture is included in any sale. Where shown, details of lease, ground rent & service charge are provided by the vendor & their accuracy cannot be guaranteed as the information has not been verified. Due to the enforcement of the property mis-description act, effective from April 1993, purchasers should make their own enquiries and ascertain that all services and appliances referred to in this sales particulars are in working order - where appliances, including central heating, are mentioned, it cannot be assumed that they are included & are in working order as they have not been tested.