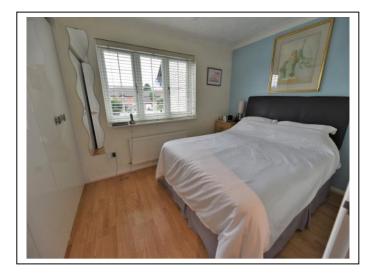

The property comprises: an entrance hallway with laminated wooden flooring leading to a modern kitchen with gloss units/cupboards with John Lewis integrated fridge/freezer, washing machine and oven with gas hob. The hallway also leads to a downstairs cloakroom, a deep storage cupboard and a bright living room with a conservatory and doors opening to the rear garden. Stairs lead up to a landing with access to two double bedrooms (master bedroom with built in wardrobes with gloss doors) and a modern bathroom with white suite.