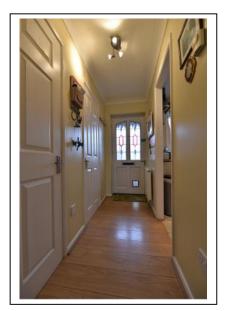

The property comprises: an entrance hallway with laminated wooden flooring leading to a modern kitchen with gloss units/cupboards with John Lewis integrated fridge/freezer, washing machine and oven with gas hob. The hallway also leads to a downstairs cloakroom, a deep storage cupboard and a bright living room with a conservatory and doors opening to the rear garden. Stairs lead up to a landing with access to two double bedrooms (master bedroom with built in wardrobes with gloss doors) and a modern bathroom with white suite.