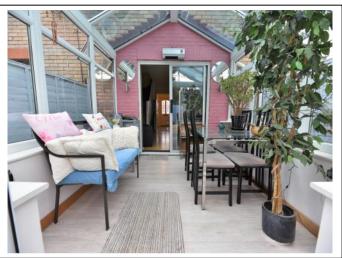

The property comprises: an entrance hallway with laminated wooden flooring leading to a modern kitchen with gloss units/cupboards with John Lewis integrated fridge/freezer, washing machine and oven with gas hob. The hallway also leads to a downstairs cloakroom, a deep storage cupboard and a bright living room with a conservatory and doors opening to the rear garden. Stairs lead up to a landing with access to two double bedrooms (master bedroom with built in wardrobes with gloss doors) and a modern bathroom with white suite.