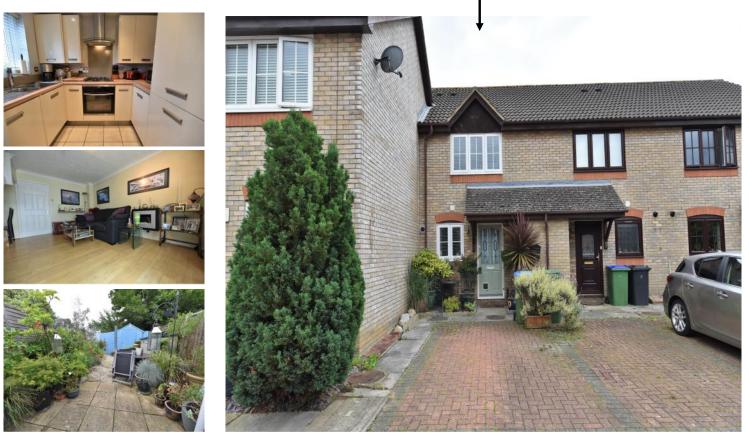

The property comprises: an entrance hallway with laminated wooden flooring leading to a modern kitchen with gloss units/cupboards with John Lewis integrated fridge/freezer, washing machine and oven with gas hob. The hallway also leads to a downstairs cloakroom, a deep storage cupboard and a bright living room with a conservatory and doors opening to the rear garden. Stairs lead up to a landing with access to two double bedrooms (master bedroom with built in wardrobes with gloss doors) and a modern bathroom with white suite.

Externally there is a well kept low maintenance garden with patio and shingle stoned area with many mature shrub and plants with the benefit of a timber built shed with rear access gate. To the front there is a block paved allocated parking for two cars. Other benefits include; Double-glazing and gas central heating. (EPC rating: )