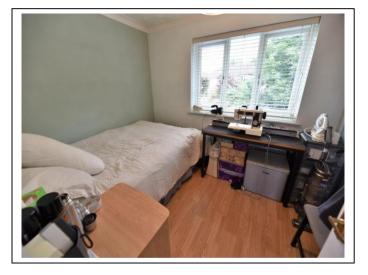

The property comprises: an entrance hallway with laminated wooden flooring leading to a modern kitchen with gloss units/cupboards with John Lewis integrated fridge/freezer, washing machine and oven with gas hob. The hallway also leads to a downstairs cloakroom, a deep storage cupboard and a bright living room with a conservatory and doors opening to the rear garden. Stairs lead up to a landing with access to two double bedrooms (master bedroom with built in wardrobes with gloss doors) and a modern bathroom with white suite.