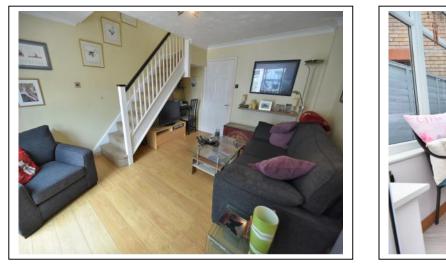

The property comprises: an entrance hallway with laminated wooden flooring leading to a modern kitchen with gloss units/cupboards with John Lewis integrated fridge/freezer, washing machine and oven with gas hob. The hallway also leads to a downstairs cloakroom, a deep storage cupboard and a bright living room with a conservatory and doors opening to the rear garden. Stairs lead up to a landing with access to two double bedrooms (master bedroom with built in wardrobes with gloss doors) and a modern bathroom with white suite.