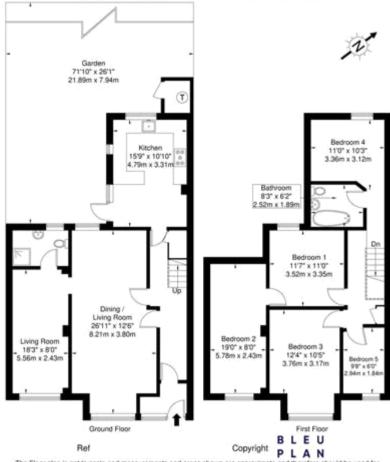

## Colindale Avenue, NW9 5HB

Approx. Gross Internal Area = 148.4 sq m / 1597 sq ft

The Floor plan is not to scale and measurements and areas shown are approximate and therefore should be used for illustrative purposes only. The plan has been prepared in accordance with the RICS code of Measuring Practice and whilst we have confidence in the information produced it must not be relied on. If there is any aspect of particular importance, you should carry out or commission your own inspection of the property.