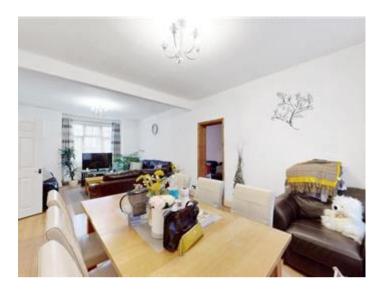

The house features a welcoming Living Room and Dining Room with an adjacent room & full bath that can be used as a guest bedroom, office space, or an additional Living Room. The large Kitchen with an Eat-In counter space offers direct access to the Rear Garden.