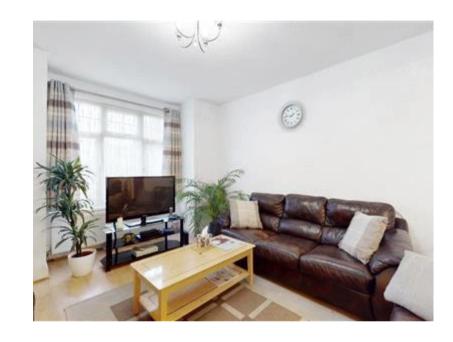

The house features a welcoming Living Room and Dining Room with an adjacent room & full bath that can be used as a guest bedroom, office space, or an additional Living Room. The large Kitchen with an Eat-In counter space offers direct access to the Rear Garden.