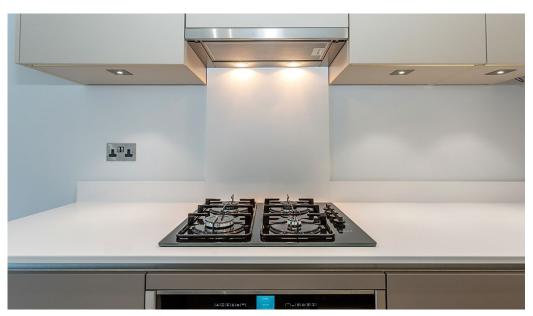

The kitchen is designed and made in Germany, appliances are Smeg. Integral dishwasher, fridge/ freezer and Blanco Zeus Silestone worktops. The Stainless steel sink has a Quooker flex boiling tap.

Offering one double bedrooms and a stunning bathroom which is a great size with large Villeroy and Boch bath and shower over, glass door, heated towel rail, matching WC and basin with vanity mirror over.