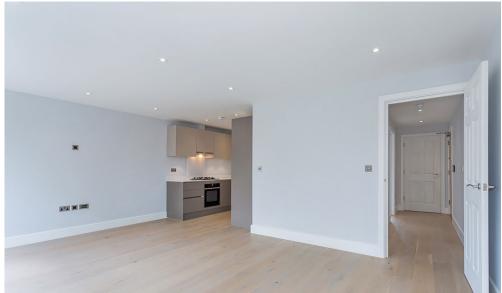

## 7 Oaks View, Court Lane, Epsom

Set at the rear of the building overlooking the park, the apartment feels extremely spacious and light. The kitchen, living and dining area benefits from floor to ceiling windows. This gives a bright space for daytime living and a space that can be converted to a cosy area to unwind in or entertain.