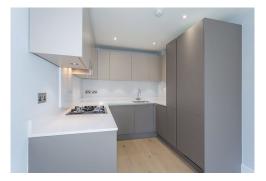

The kitchen is designed and made in Germany, appliances are Smeg. Integral dishwasher, fridge/ freezer and Blanco Zeus Silestone worktops. The Stainless steel sink has a Quooker flex boiling tap.

Offering one double bedrooms and a stunning bathroom which is a great size with large Villeroy and Boch bath and shower over, glass door, heated towel rail, matching WC and basin with vanity mirror over.