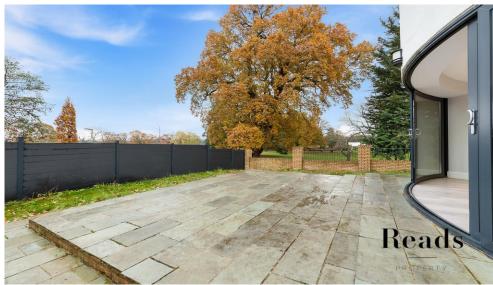

## 4 Oaks View , Court Lane, Epsom

A stunning two double bedroom, two bathroom ground floor apartment set to the rear of the sought after Oaks View development.

Overlooking the park, the apartment feels extremely spacious and light. The open plan kitchen, living and dining area benefits from floor to ceiling glass with the iconic curve which is a special feature of a select few apartments at Oaks View. This gives a bright space for daytime living and a space that can be converted to a cosy area to unwind in or entertain.

Both bedrooms are generously sized, the master having a luxurious ensuite shower room and the second bedroom with the stunning full bathroom. The kitchen was designed and made in Germany, appliances are Neff and AEG. Integral dishwasher and fridge/ freezer, pull out larder cupboard and Blanco Zeus Silestone worktops. The Stainless-steel sink has a Quooker flex boiling tap. Throughout the apartment there is under floor heating with solid wood Scandic Fjord flooring.

Oaks View is situated in a quiet yet accessible part of Epsom. It is moments from the busy town with its railway station and transport links, shops and a wealth of restaurants to choose from. You can access central London easily and also feel the space and tranquillity of all that Surrey has to offer with its countless opportunities to step outside into park and woodlands.