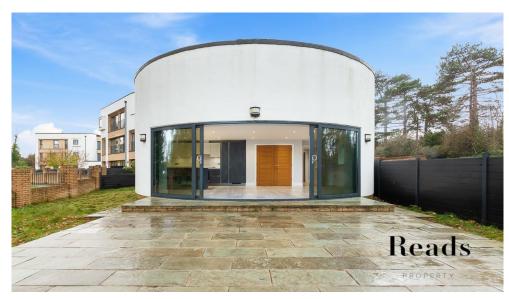

## 4 Oaks View , Court Lane, Epsom

A stunning two double bedroom, two bathroom ground floor apartment set to the rear of the sought after Oaks View development.

Overlooking the park, the apartment feels extremely spacious and light. The open plan kitchen, living and dining area benefits from floor to ceiling glass with the iconic curve which is a special feature of a select few apartments at Oaks View. This gives a bright space for daytime living and a space that can be converted to a cosy area to unwind in or entertain.

Oaks View is situated in a quiet yet accessible part of Epsom. It is moments from the busy town with its railway station and transport links, shops and a wealth of restaurants to choose from. You can access central London easily and also feel the space and tranquillity of all that Surrey has to offer with its countless opportunities to step outside into park and woodlands.