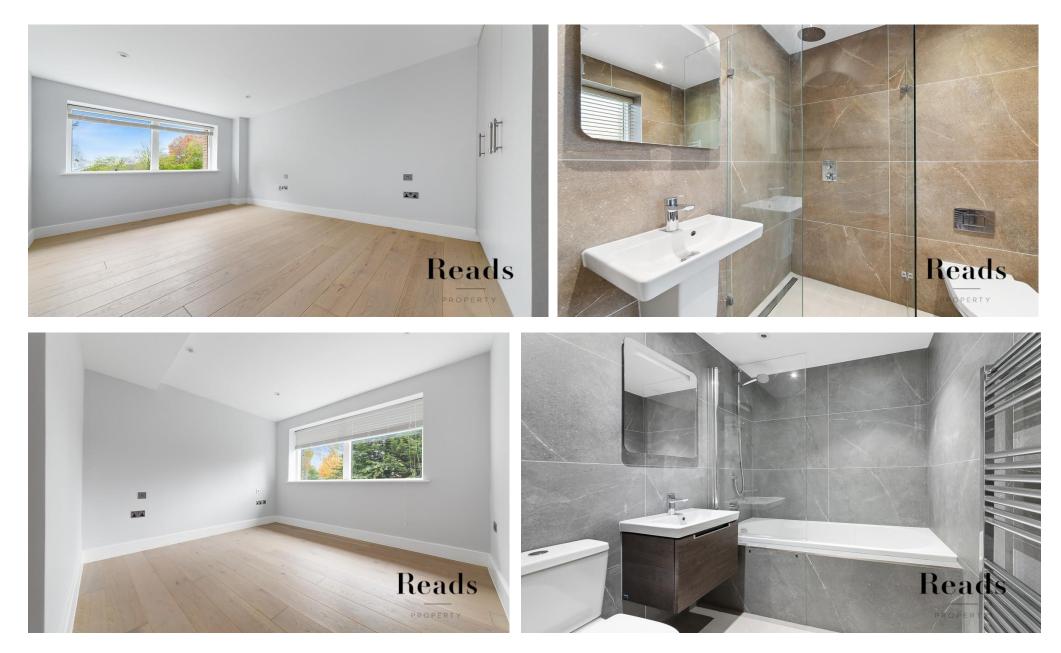

Both bedrooms are generously sized, the master having a luxurious ensuite shower room and the second bedroom with the stunning full bathroom. The kitchen was designed and made in Germany, appliances are Neff and AEG. Integral dishwasher and fridge/ freezer, pull out larder cupboard and Blanco Zeus Silestone worktops. The Stainless-steel sink has a Quooker flex boiling tap. Throughout the apartment there is under floor heating with solid wood Scandic Fjord flooring.