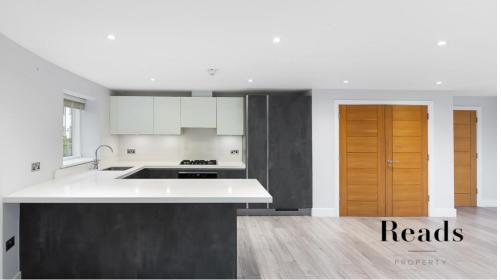

## 4 Oaks View , Court Lane, Epsom

A stunning two double bedroom, two bathroom ground floor apartment set to the rear of the sought after Oaks View development.

Overlooking the park, the apartment feels extremely spacious and light. The open plan kitchen, living and dining area benefits from floor to ceiling glass with the iconic curve which is a special feature of a select few apartments at Oaks View. This gives a bright space for daytime living and a space that can be converted to a cosy area to unwind in or entertain.

Both bedrooms are generously sized, the master having a luxurious ensuite shower room and the second bedroom with the stunning full bathroom. The kitchen was designed and made in Germany, appliances are Neff and AEG. Integral dishwasher and fridge/ freezer, pull out larder cupboard and Blanco Zeus Silestone worktops. The Stainless-steel sink has a Quooker flex boiling tap. Throughout the apartment there is under floor heating with solid wood Scandic Fjord flooring.