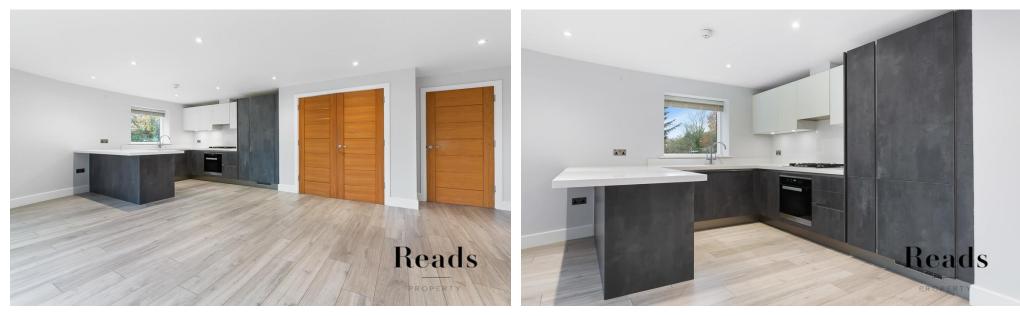

Both bedrooms are generously sized, the master having a luxurious ensuite shower room and the second bedroom with the stunning full bathroom. The kitchen was designed and made in Germany, appliances are Neff and AEG. Integral dishwasher and fridge/ freezer, pull out larder cupboard and Blanco Zeus Silestone worktops. The Stainless-steel sink has a Quooker flex boiling tap. Throughout the apartment there is under floor heating with solid wood Scandic Fjord flooring.