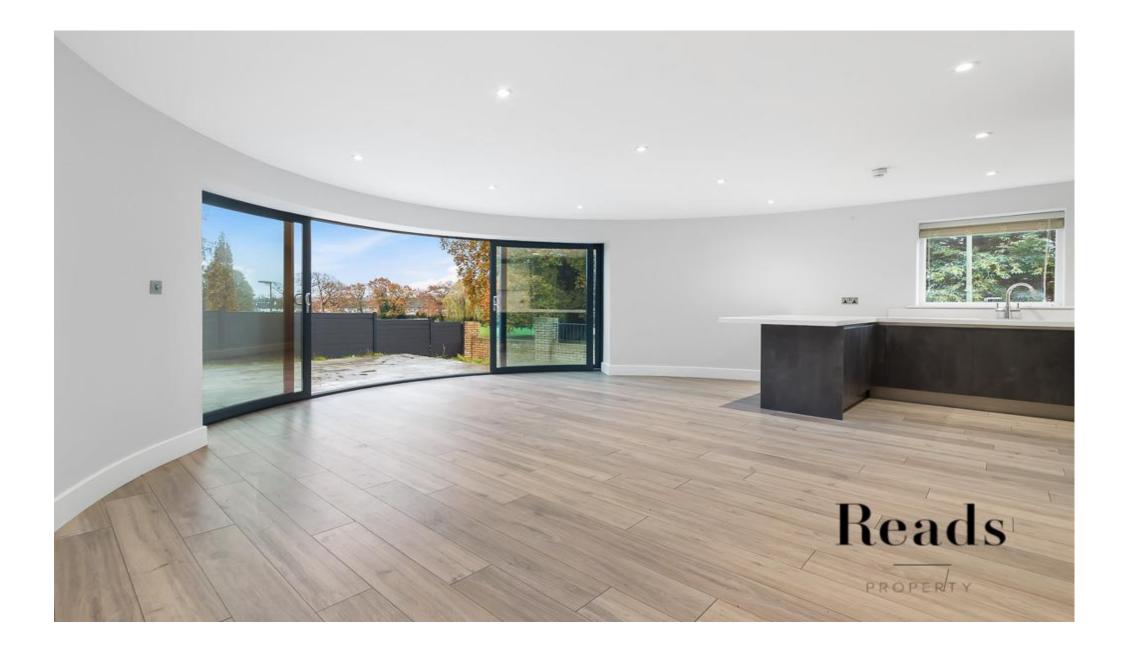

## 4 Oaks View , Court Lane, Epsom

A stunning two double bedroom, two bathroom ground floor apartment set to the rear of the sought after Oaks View development.

Overlooking the park, the apartment feels extremely spacious and light. The open plan kitchen, living and dining area benefits from floor to ceiling glass with the iconic curve which is a special feature of a select few apartments at Oaks View. This gives a bright space for daytime living and a space that can be converted to a cosy area to unwind in or entertain.