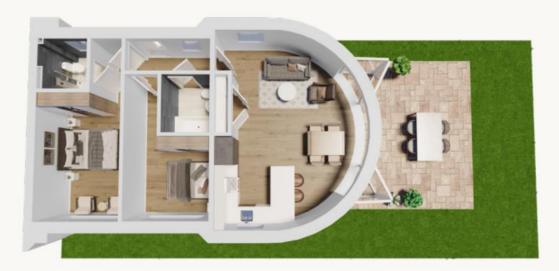

## Unit 4 – 2 bedroom home

## **GROUND FLOOR**

| Kitchen/Dining/Living Area |  |
|----------------------------|--|
| Bedroom 1                  |  |
| Bedroom 2                  |  |
| Bathroom                   |  |

| 7012mm x 5431mm | 23'0" x 18'0" |
|-----------------|---------------|
| 6400mm x 2955mm | 21'0" x 9'6"  |
| 5113mm x 2990mm | 17'0" x 10'0" |
| 2040mm x 1700mm | 6'6" x 5'0"   |

Please note, floor plans and dimensions are taken from architectural drawings and are for guidance only. Dimensions stated are within a tolerance of plus or minus 50mm. Overall dimensions are usually stated and there may be projections into these.