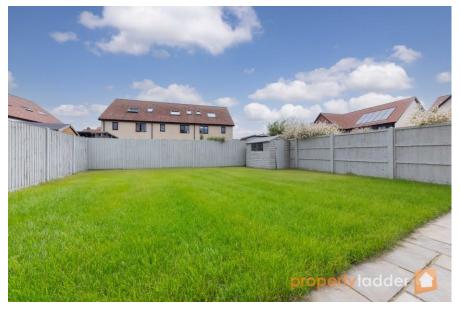

#### Outside

The property has a large frontage, creating ample of parking on the gravel area.

The rear garden is mainly laid to lawn with a patio area and shed. The rear garden is enclosed by timber fencing. GROUND FLOOR 615 sq.ft. (57.1 sq.m.) approx.