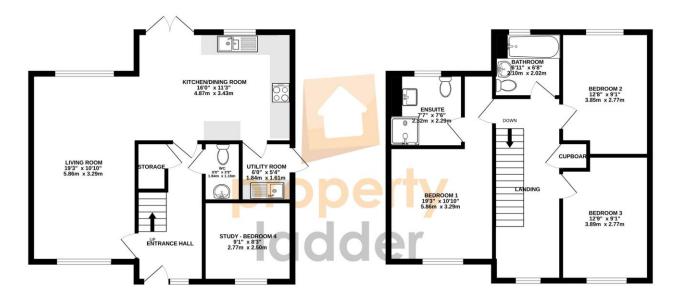

# MOVE STRAIGHT IN!

This 2020 built property offers a brilliant range of accommodation, that's is thoughtfully designed and beautifully finished. With three first floor bedrooms and a large ground floor study, that could double as a fourth bedroom and a gorgeous open plan kitchen, the space on offer here is really impressive.

#### Outside

The property has a large frontage, creating ample of parking on the gravel area.

The rear garden is mainly laid to lawn with a patio area and shed. The rear garden is enclosed by timber fencing. GROUND FLOOR 615 sq.ft. (57.1 sq.m.) approx.

#### TOTAL FLOOR AREA : 1221 sq.ft. (113.5 sq.m.) approx

While every attempt has been made to ensure the accuracy of the floorphan contained here, measurements of doors, window, rooms and any other items are approximate and not responsibility is taken for any encoomission or mis-statement. This plan is for illustrative purposes only and should be used as such by any prospective purchaser. The services, systems and appliances shown have not been tested and no guarantee as to their operability or efficiency can be given. Made with Mercours pharma.