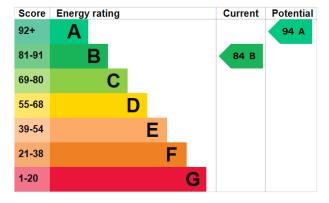

The property has a large frontage, creating ample of parking on the gravel area.

The rear garden is mainly laid to lawn with a patio area and shed. The rear garden is enclosed by timber fencing. GROUND FLOOR 615 sq.ft. (57.1 sq.m.) approx.



#### TOTAL FLOOR AREA : 1221 sq.ft. (113.5 sq.m.) approx

While every attempt has been made to ensure the accuracy of the floorphan contained here, measurements of doors, window, rooms and any other items are approximate and not responsibility is taken for any encoomission or mis-statement. This plan is for illustrative purposes only and should be used as such by any prospective purchaser. The services, systems and appliances shown have not been tested and no guarantee as to their operability or efficiency can be given. Made with Mercours pharma.





#### FULL EPC AVAILABLE UPON REQUEST

propertyladder

# Selling your home?

If you are considering selling your home please contact us for your no obligation free market appraisal.

Get in touch today!

#### Tel: 01603 666006



IMPORTANT NOTICE: Property Ladder, their clients and any joint agents give notice that: 1. They are not authorised to make or give any representations or warranties in relation to the property either here or elsewhere, either on their own behalf or on behalf of their client or otherwise. They assume no responsibility for any statement that may be made in these particulars. These particulars do not form part of any offer or contract and must not be relied upon as statements or representations of fact. 2. Any areas, measurements or distances are approximate. The te