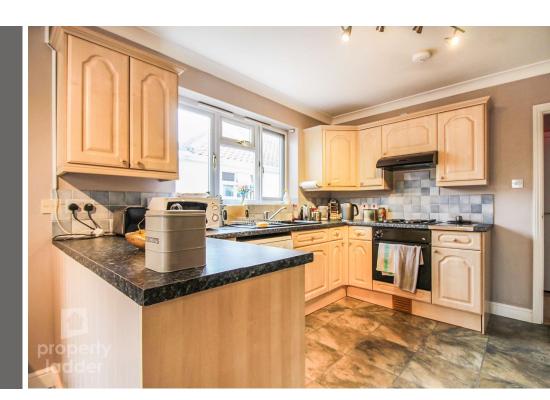

### Overview

- DETACHED BUNGALOW
- FOUR BEDROOMS
- KITCHEN/DINER
- FAMILY BATHROOM AND SHOWER ROOM
- UTILITY ROOM
- FAMILY ROOM
- GARDEN ROOM
- LARGE LAWNED REAR
   GARDEN
- OFF ROAD PARKING
- LOCAL AMENITIES

## "With four bedrooms and three reception rooms and in a fantastic location this home really is a must see!"

\*FAMILY BUNGALOW!
This detached home offers family living: with four bedrooms, kitchen diner, garden room, utility room and family room it really makes it a must see property. Located in popular Hellesdon close to amenities and bus links.