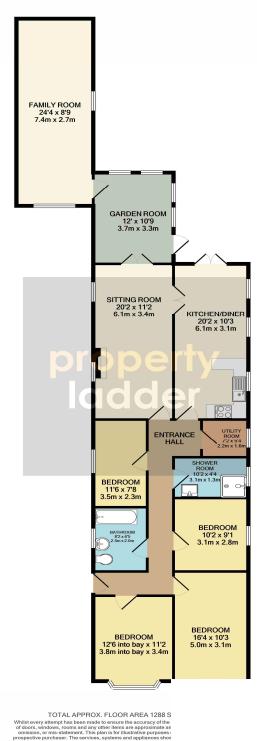

### Overview

- DETACHED BUNGALOW
- FOUR BEDROOMS
- KITCHEN/DINER
- FAMILY BATHROOM AND SHOWER ROOM
- UTILITY ROOM
- FAMILY ROOM
- GARDEN ROOM
- LARGE LAWNED REAR
   GARDEN
- OFF ROAD PARKING
- LOCAL AMENITIES

## "With four bedrooms and three reception rooms and in a fantastic location this home really is a must see!"

\*FAMILY BUNGALOW!
This detached home offers family living: with four bedrooms, kitchen diner, garden room, utility room and family room it really makes it a must see property. Located in popular Hellesdon close to amenities and bus links.