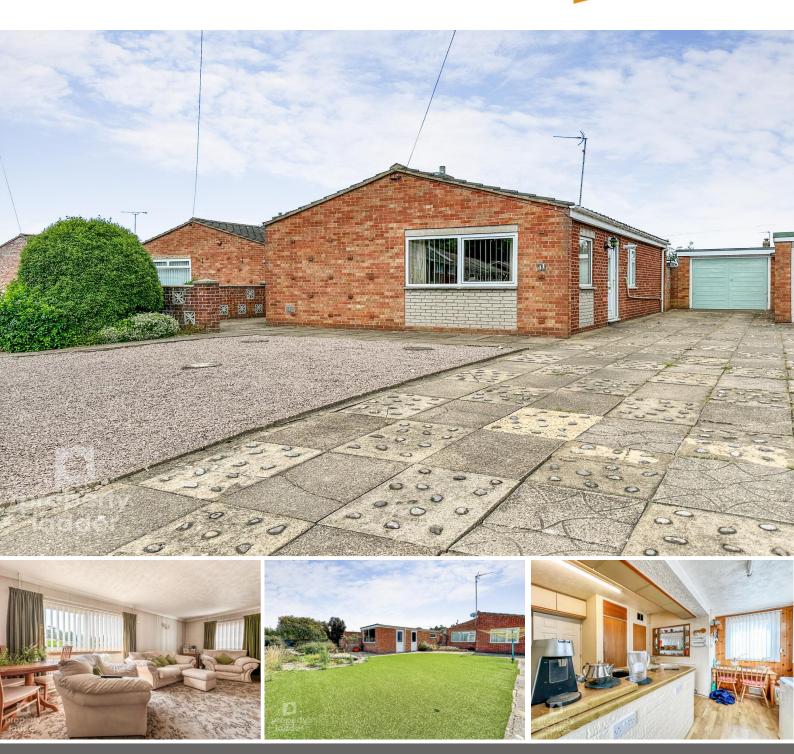

# Blithewood Gardens, Sprowston, NR7 8PT An extended detached bungalow offered for sale with NO ONWARD CHAIN!

£300,000

## Blithewood Gardens, Sprowston, NR7 8PT

An extended detached bungalow offered for sale with NO ONWARD CHAIN!

#### Overview

- DETACHED BUNGALOW
- THREE BEDROOMS
- LOUNGE DINING ROOM
- EXTENDED
- NO ONWARD CHAIN
- LANDSCAPED REAR
  GARDEN
- GARAGE & WORKSHOP
- AMPLE PARKING
- MUST BE SEEN!

"This property is surprisingly spacious and is offered with no onward chain/

# EXTENDED DETACHED BUNGALOW!

Located in a popular spot, in the well served suburb of Sprowston, this detached home has lots to offer. There are three generous bedrooms, a landscaped rear garden, an extended kitchen and a garage, with adjoining workshop. The property is offered with **NO ONWARD** CHAIN.