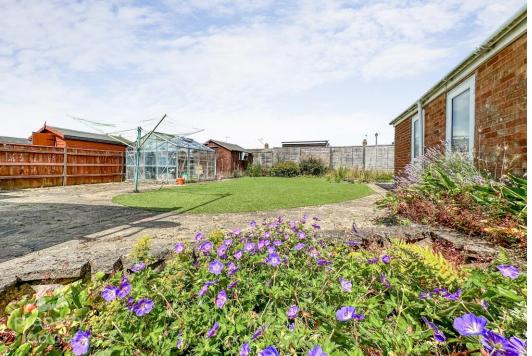

#### Overview

- DETACHED BUNGALOW
- THREE BEDROOMS
- LOUNGE DINING ROOM
- EXTENDED
- NO ONWARD CHAIN
- LANDSCAPED REAR
  GARDEN
- GARAGE & WORKSHOP
- AMPLE PARKING
- MUST BE SEEN!

"This property is surprisingly spacious and is offered with no onward chain/

# EXTENDED DETACHED BUNGALOW!

Located in a popular spot, in the well served suburb of Sprowston, this detached home has lots to offer. There are three generous bedrooms, a landscaped rear garden, an extended kitchen and a garage, with adjoining workshop. The property is offered with **NO ONWARD** CHAIN.