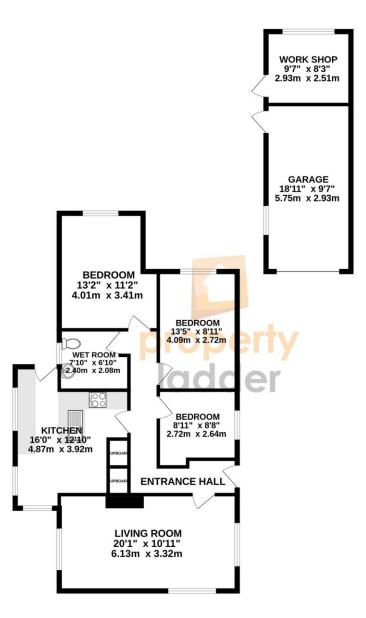

TOTAL FLOOR AREA: 1123 sq.ft. (104.3 sq.m.) approx. Whilst every attempt has been made to ensure the accuracy of the floorplan contained here, measurements of doors, windows, rooms and any other items are approximate and no responsibility is taken for any error, omission or mis-statement. This plan is for illustrative purposes only and should be used as such by any prospective purchaser. The services, systems and appliances shown have not been tested and no guarantee as to their operability or efficiency can be given. Made with Metropix 60205