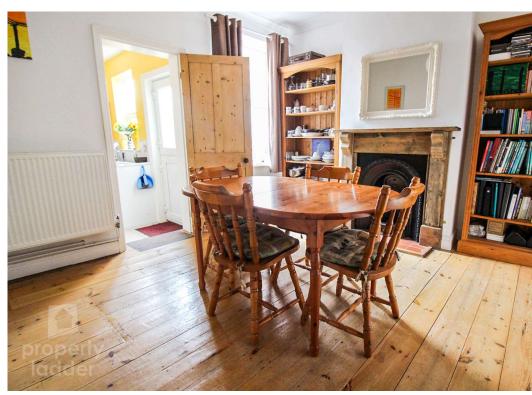

## Overview

- END TERRACE HOUSE
- THREE BEDROOMS
- TWO RECEPTION ROOMS
- FITTED KITCHEN
- FAMILY BATHROOM
- GENEROUS GARDEN
- GARAGE AND DRIVEWAY

## "Three bedrooms, two receptions rooms and fitted kitchen this is a must see"

This end terrace house with stacks of character offers two double bedrooms, a third bedroom/home office, sitting room, dining room, fitted kitchen and family bathroom. The bisected garden is a great size plus the property boasts a garage and driveway.