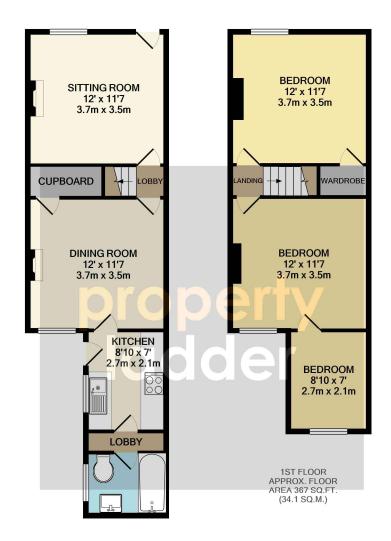

## **Directions**

Heading North from Norwich City Centre on Constitution Hill continuing onto North Walsham Road. The property can be found on the right hand side.

GROUND FLOOR APPROX. FLOOR AREA 426 SQ.FT. (39.5 SQ.M.)

### TOTAL APPROX. FLOOR AREA 792 SQ.FT. (73.6 SQ.M.)

Whilst every attempt has been made to ensure the accuracy of the floor plan contained here, measurements of doors, windows, rooms and any other items are approximate and no responsibility is taken for any error, omission, or mis-statement. This plan is for illustrative purposes only and should be used as such by any prospective purchaser. The services, systems and appliances shown have not been tested and no guarantee as to their operability or efficiency can be given