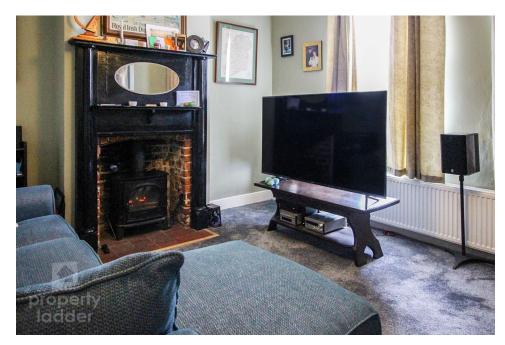

## Overview

- END TERRACE HOUSE
- THREE BEDROOMS
- TWO RECEPTION ROOMS
- FITTED KITCHEN
- FAMILY BATHROOM
- GENEROUS GARDEN
- GARAGE AND DRIVEWAY

## "Three bedrooms, two receptions rooms and fitted kitchen this is a must see"

This end terrace house with stacks of character offers two double bedrooms, a third bedroom/home office, sitting room, dining room, fitted kitchen and family bathroom. The bisected garden is a great size plus the property boasts a garage and driveway.