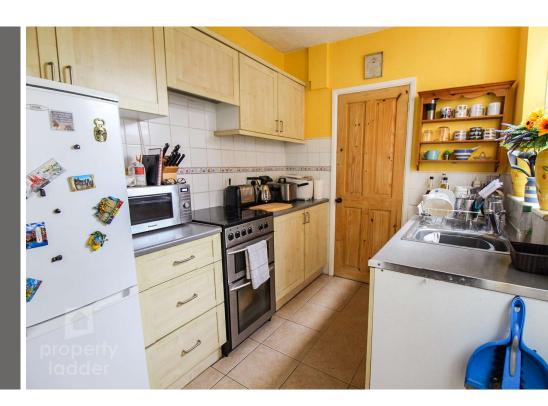

## Overview

- END TERRACE HOUSE
- THREE BEDROOMS
- TWO RECEPTION ROOMS
- FITTED KITCHEN
- FAMILY BATHROOM
- GENEROUS GARDEN
- GARAGE AND DRIVEWAY

## "Three bedrooms, two receptions rooms and fitted kitchen this is a must see"

This end terrace house with stacks of character offers two double bedrooms, a third bedroom/home office, sitting room, dining room, fitted kitchen and family bathroom. The bisected garden is a great size plus the property boasts a garage and driveway.