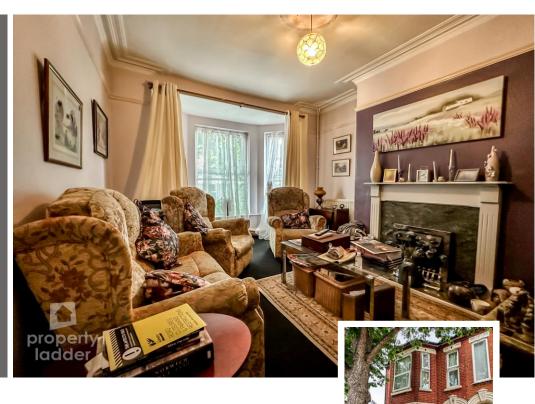

#### Overview

- TERRACE HOUSE
- HALL ENTRANCE
- BAY FRONTED
- POPULAR TREE LINED ROAD
- TWO RECEPTION ROOMS
- EXTENDED KITCHEN
- BATHROOM & SHOWER
  ROOM
- ENCLOSED REAR GARDEN
- MUST BE SEEN!

"A brilliant location coupled with some excellent space makes this period home a must see!"

## BEAUTIFUL BAY FRONT!

The most attractive hall entrance end terrace is located on one of North Norwich's favourite streets. Offering two reception rooms, an extended kitchen, a ground floor shower room and a first floor bathroom, the space on offer here is impressive. Call now to book a viewing!