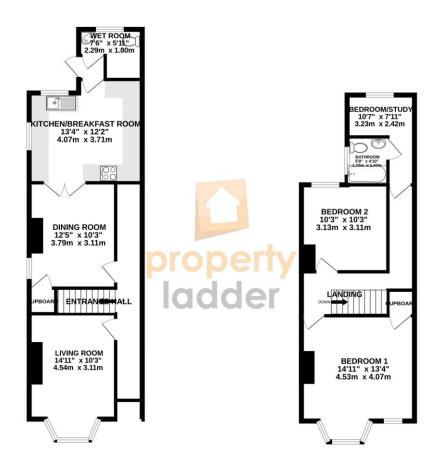

#### **Directions**

Heading North out of Norwich on Pitt Street, Turn Right onto Waterloo Road, left onto Angel Road and finally, turn Right onto Rosebery Road. The property can be found on the right hand side. GROUND FLOOR 570 sq.ft. (53.0 sq.m.) approx. 1ST FLOOR 459 sq.ft. (42.6 sq.m.) approx

#### TOTAL FLOOR AREA: 1029 sq.ft. (95.6 sq.m.) approx