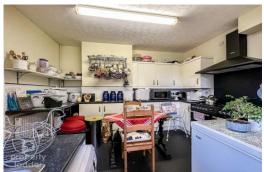

#### Overview

- TERRACE HOUSE
- HALL ENTRANCE
- BAY FRONTED
- POPULAR TREE LINED ROAD
- TWO RECEPTION ROOMS
- EXTENDED KITCHEN
- BATHROOM & SHOWER
  ROOM
- ENCLOSED REAR GARDEN
- MUST BE SEEN!

"A brilliant location coupled with some excellent space makes this period home a must see!"

## BEAUTIFUL BAY FRONT!

The most attractive hall entrance end terrace is located on one of North Norwich's favourite streets. Offering two reception rooms, an extended kitchen, a ground floor shower room and a first floor bathroom, the space on offer here is impressive. Call now to book a viewing!