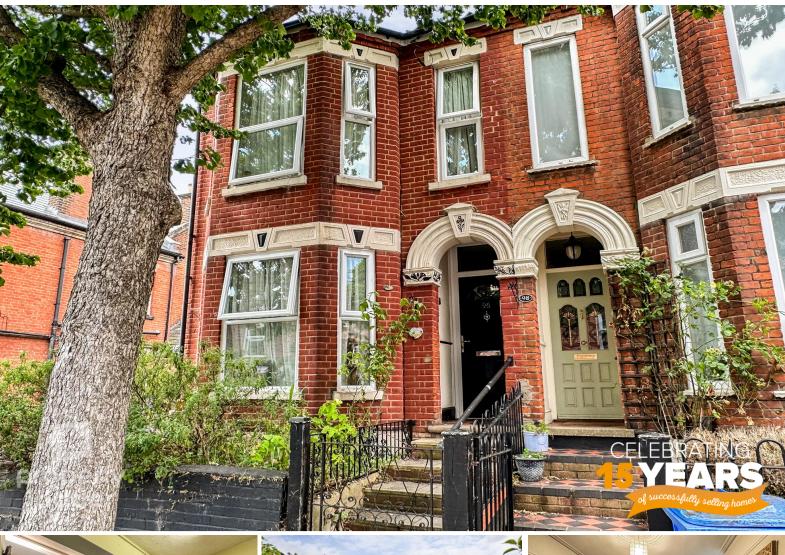

### Rosebery Road, Norwich, NR3 3AB

A double bay fronted hall entrance terrace located on one of NR3's most requested roads.

£350,000

#### Rosebery Road, Norwich, NR3 3AB

A double bay fronted hall entrance terrace located on one of NR3's most requested roads.

#### Overview

- TERRACE HOUSE
- HALL ENTRANCE
- BAY FRONTED
- POPULAR TREE LINED ROAD
- TWO RECEPTION ROOMS
- EXTENDED KITCHEN
- BATHROOM & SHOWER
  ROOM
- ENCLOSED REAR GARDEN
- MUST BE SEEN!

"A brilliant location coupled with some excellent space makes this period home a must see!"

## BEAUTIFUL BAY FRONT!

The most attractive hall entrance end terrace is located on one of North Norwich's favourite streets. Offering two reception rooms, an extended kitchen, a ground floor shower room and a first floor bathroom, the space on offer here is impressive. Call now to book a viewing!