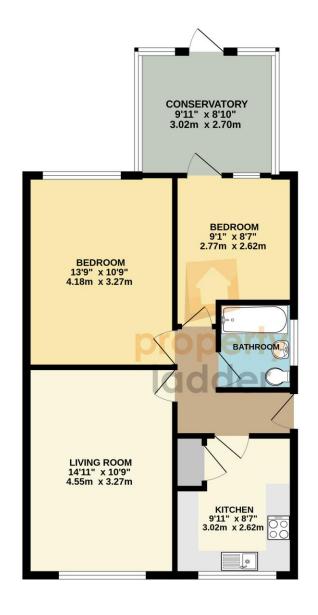

## **GUIDE £240,000**

**Room Dimensions** 

Kitchen 9'11 x 8'7 (3.02m x 2.62m) Living Room 14'11 x 10'9 (4.55m x 3.27m) Bathroom Master Bedroom 13'9 x 10'9 (4.18m x 3.27m) Bedroom 9'1 x 8'7 (2.77m x 2.62m)

Conservatory 9'11 x 8'10 (3.02m x 2.70m)