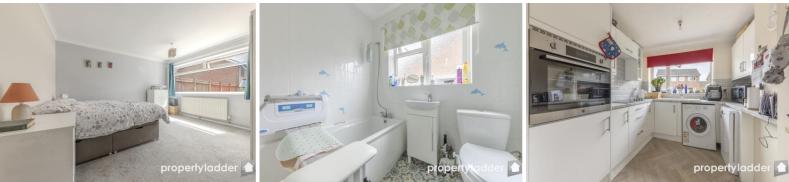

## Church View Close, Norwich, NR7 8QA

The property features a recently updated kitchen and bathroom, a spacious living room, two well-proportioned bedrooms, and a light-filled conservatory that opens onto the rear garden. Perfect for those seeking a peaceful setting with excellent access to shops, services, and public transport links!

## **GUIDE £240,000**

**Room Dimensions** 

Kitchen 9'11 x 8'7 (3.02m x 2.62m) Living Room 14'11 x 10'9 (4.55m x 3.27m) Bathroom Master Bedroom 13'9 x 10'9 (4.18m x 3.27m) Bedroom 9'1 x 8'7 (2.77m x 2.62m)