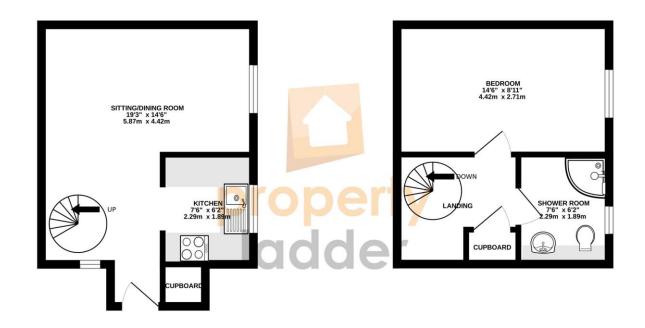

#### TOTAL FLOOR AREA: 494 sq.ft. (45.9 sq.m.) approx.

Whilst every attempt has been made to ensure the accuracy of the floorplan contained here, measurement of doors, windows, rooms and any other items are approximate and no responsibility is taken for any entry of others. This plan is for illustrative purposes only and should be used as such by any prospective purchaser. The splan is for illustrative purposes only and should be used as such by any prospective purchaser. The splan is for illustrative purposes only and should be used as such by any prospective purchaser. The splan is for illustrative purposes only and ento the splan and so that one of the splan and the splan and