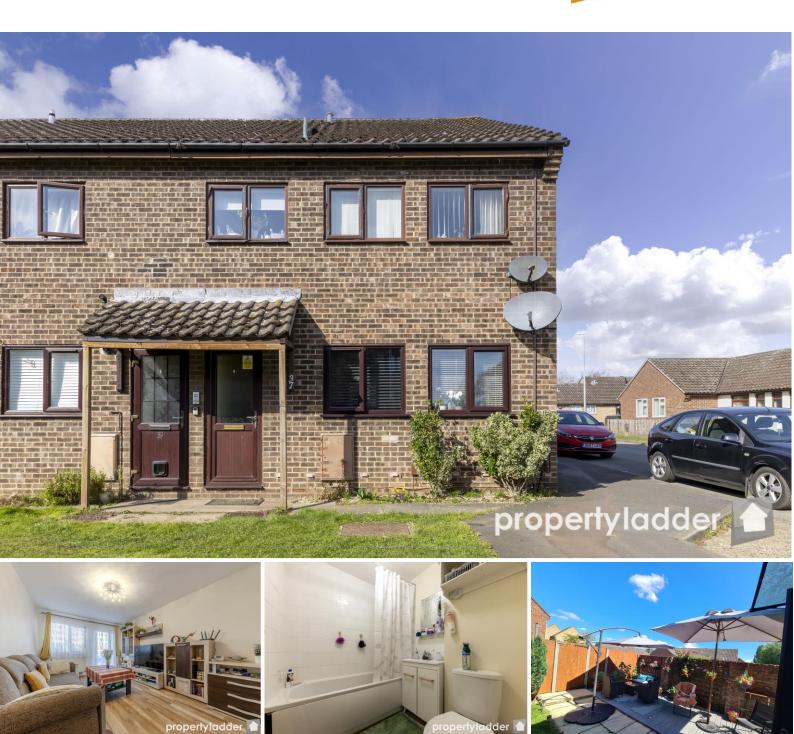

## Nursery Close, Norwich, NR6 5SL

This ground floor flat in Hellesdon offers a fantastic blend of comfort and convenience, featuring two double bedrooms, a bathroom, a spacious living room and well-appointed kitchen. The properties standout feature is its own private garden, a rare find, boasting a well-maintained lawn, a stylish decking area ideal for outdoor dining, and a handy shed for extra storage. Further benefits include an allocated parking space, with additional visitors' parking available.

**Guide Price** £170,000