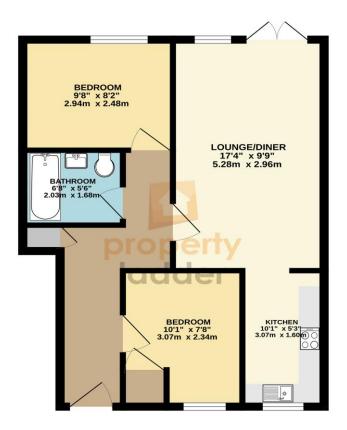

# Room Dimensions Entrance Hall

Lounge/Diner - 17'4 x 9'9 (5.28m x 2.96m) Bedroom - 9'8 x 8'2 (2.94m x 2.48m) Bedroom -10'1 x 7'8 (3.07m x 2.34m) Kitchen - 10'1 x 5'3 (3.07m x 1.60m) Bathroom - 6'8 x 5'6 (2.03m x 1.68m)